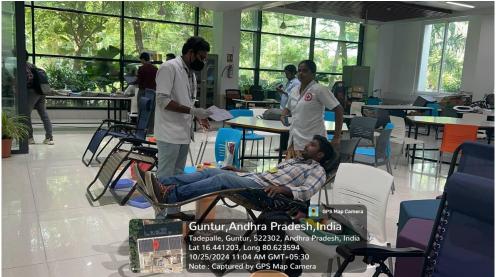

### **Event Photos**:

#### **Procedure of the Event**

- Ravi's American Cancer Care & Indian Red cross society team arrived in the KLEF (SAC Hall) at 9:40 Am.
- 2. They commenced the event by explaining the importance and purpose of blood donation to the villagers.

- 3. Students from different branches were actively participated and donated blood in the camp.
- 4. The organizing team conducted various blood tests (Blood grouping, Hemoglobin) before the donation to check the eligibility to donate.
- 5. The organizing team measured the weight of each participant before the donation.
- 6. Organized by the YRC volunteers from KL University.