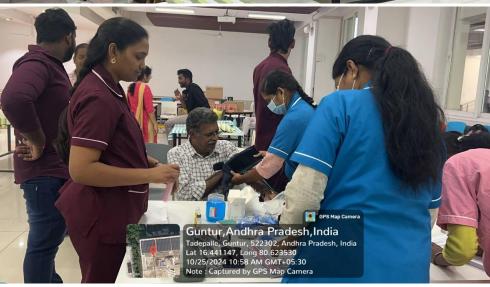

#### **Procedure of the Event**

- Ravi's American Cancer Care & Indian Red cross society team arrived in the KLEF (SAC Hall) at 9:40 Am.
- 2. They commenced the event by explaining the importance and purpose of blood donation to the villagers.

- 3. Students from different branches were actively participated and donated blood in the camp.
- 4. The organizing team conducted various blood tests (Blood grouping, Hemoglobin) before the donation to check the eligibility to donate.
- 5. The organizing team measured the weight of each participant before the donation.
- 6. Organized by the YRC volunteers from KL University.