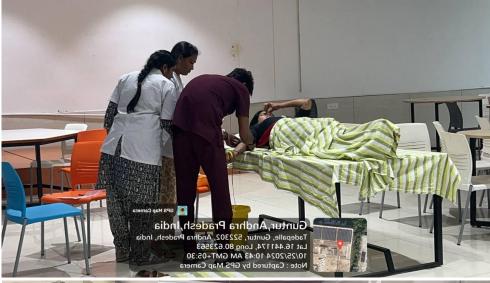

#### **Procedure of the Event**

- Ravi's American Cancer Care & Indian Red cross society team arrived in the KLEF (SAC Hall) at 9:40 Am.
- 2. They commenced the event by explaining the importance and purpose of blood donation to the villagers.

- 3. Students from different branches were actively participated and donated blood in the camp.
- 4. The organizing team conducted various blood tests (Blood grouping, Hemoglobin) before the donation to check the eligibility to donate.
- 5. The organizing team measured the weight of each participant before the donation.
- 6. Organized by the YRC volunteers from KL University.