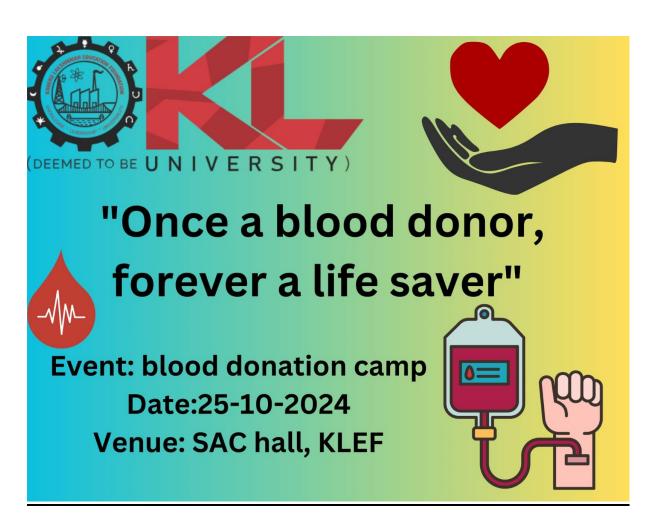

#### **Details of the Event:**

Name of the Event : Blood donation camp

Date of the Event : 25-10-2024

Venue of the Event : KLEF (SAC Hall)

No. of Hours : 9:40 AM To 04:40PM

No. of Participants : Students: 161, Faculty & Staff: 02

\*\*\*

This is to inform all the Faculty members, Staff and Students that Youth Red Cross (YRC), KLEF in association with Red Cross Society and Ravi's American Cancer Care is organizing "Blood donation camp" for all Faculty members, Staff and Students, as per the details given below:

Venue : SAC Hall.

Date & Time: 25th October, 2024 from 9.30 AM to 5.30 PM

Registration link:

https://docs.google.com/forms/d/e/1FAIpQLScqYuSp3PpTNL9gKg3wgfj0zUvE\_I96Ts K7XWBrFDf2Bfc\_uQ/viewform?vc=0&c=0&w=1&flr=0