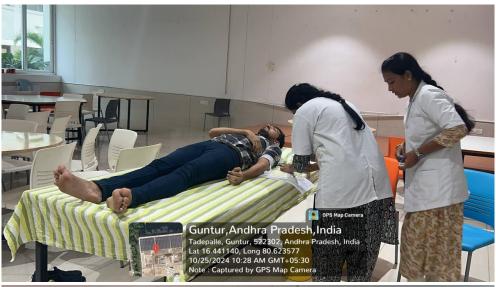

#### **Procedure of the Event**

- Ravi's American Cancer Care & Indian Red cross society team arrived in the KLEF (SAC Hall) at 9:40 Am.
- 2. They commenced the event by explaining the importance and purpose of blood donation to the villagers.

- 3. Students from different branches were actively participated and donated blood in the camp.
- 4. The organizing team conducted various blood tests (Blood grouping, Hemoglobin) before the donation to check the eligibility to donate.
- 5. The organizing team measured the weight of each participant before the donation.
- 6. Organized by the YRC volunteers from KL University.