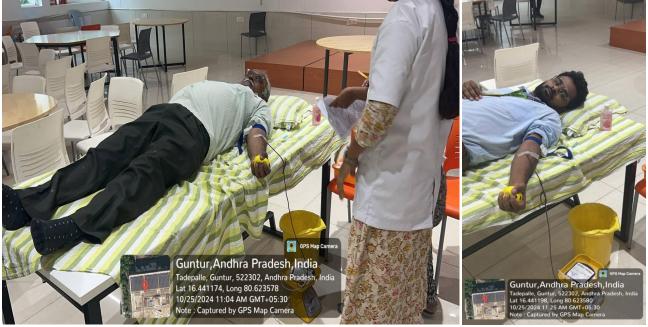

#### **Procedure of the Event**

- Ravi's American Cancer Care & Indian Red cross society team arrived in the KLEF (SAC Hall) at 9:40 Am.
- 2. They commenced the event by explaining the importance and purpose of blood donation to the villagers.

- 3. Students from different branches were actively participated and donated blood in the camp.
- 4. The organizing team conducted various blood tests (Blood grouping, Hemoglobin) before the donation to check the eligibility to donate.
- 5. The organizing team measured the weight of each participant before the donation.
- 6. Organized by the YRC volunteers from KL University.