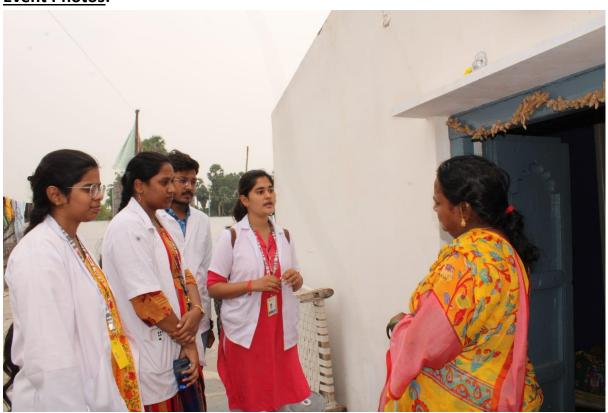

## **Event Photos:**

Students are giving awareness on immunization to the village people on 08-09-2023