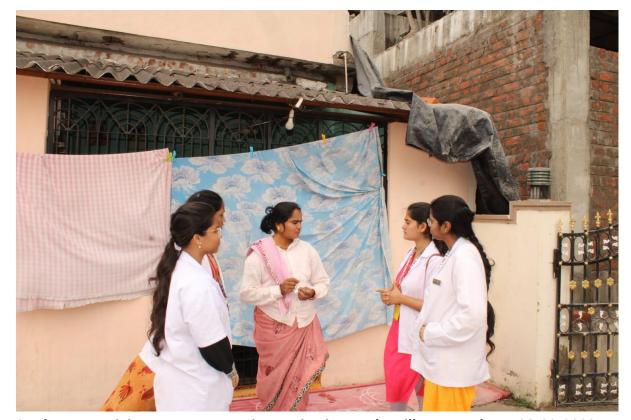

## **Event Photos:**

Students are giving awareness on immunization to the village people on 08-09-2023