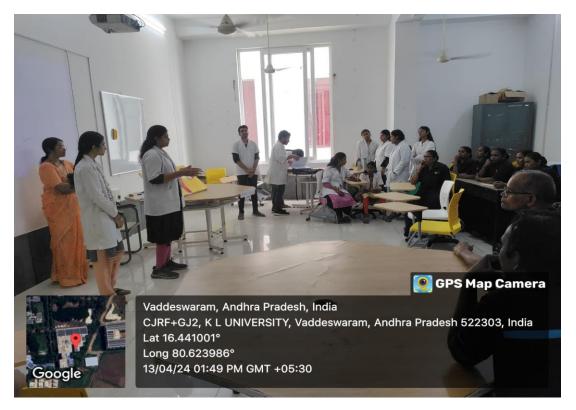

#### **Procedure of the event:**

Students of KLEF, i.e K L College of Pharmacy conducted an event to CLR team at K L University conducted by association with YRC on 13.04.24. students of K L College of Pharmacy have participated in it. The event started at 1:00 PM. The students of the K L College of Pharmacy have given a basic awareness on immunization. The students gave detailed descriptions of immunization and concerned complications of it. The students also shared the precautionary measures to be taken by them.

In R & D Department at R-308, Pharm.D I & II Year students have given brief about immune system to CLR team in Telugu. The summary of the event includes awareness about immunization. They concluded the event at 2:00 PM.