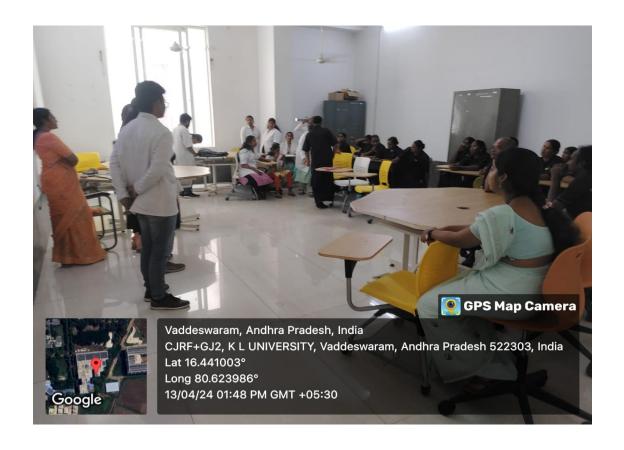

#### **Procedure of the event:**

Students of KLEF, i.e K L College of Pharmacy conducted an event to CLR team at K L University conducted by association with YRC on 13.04.24. students of K L College of Pharmacy have participated in it. The event started at 1:00 PM. The students of the K L College of Pharmacy have given a basic awareness on immunization. The students gave detailed descriptions of immunization and concerned complications of it. The students also shared the precautionary measures to be taken by them.

In R & D Department at R-308, Pharm.D I & II Year students have given brief about immune system to CLR team in Telugu. The summary of the event includes awareness about immunization. They concluded the event at 2:00 PM.