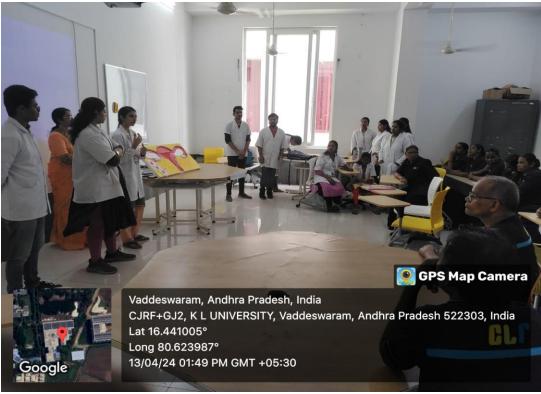

#### **Procedure of the event:**

Students of KLEF, i.e K L College of Pharmacy conducted an event to CLR team at K L University conducted by association with YRC on 13.04.24. students of K L College of Pharmacy have participated in it. The event started at 1:00 PM. The students of the K L College of Pharmacy have given a basic awareness on immunization. The students gave detailed descriptions of immunization and concerned complications of it. The students also shared the precautionary measures to be taken by them.

In R & D Department at R-308, Pharm.D I & II Year students have given brief about immune system to CLR team in Telugu. The summary of the event includes awareness about immunization. They concluded the event at 2:00 PM.