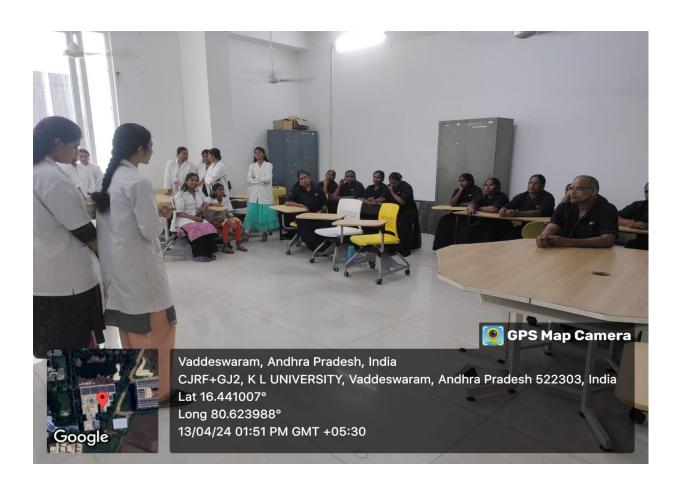

### **Objective:**

To raise awareness on Immunization the KLEF\_YRC team conducted the awareness campaign at KLEF on 13<sup>th</sup> April 2024.

#### **Procedure of the event:**

Students of KLEF, i.e K L College of Pharmacy conducted an event to CLR team at K L University conducted by association with YRC on 13.04.24. students of K L College of Pharmacy have participated in it. The event started at 1:00 PM. The students of the K L College of Pharmacy have given a basic awareness on immunization. The students gave detailed descriptions of immunization and concerned complications of it. The students also shared the precautionary measures to be taken by them.

In R & D Department at R-308, Pharm.D I & II Year students have given brief about immune system to CLR team in Telugu. The summary of the event includes awareness about immunization. They concluded the event at 2:00 PM.