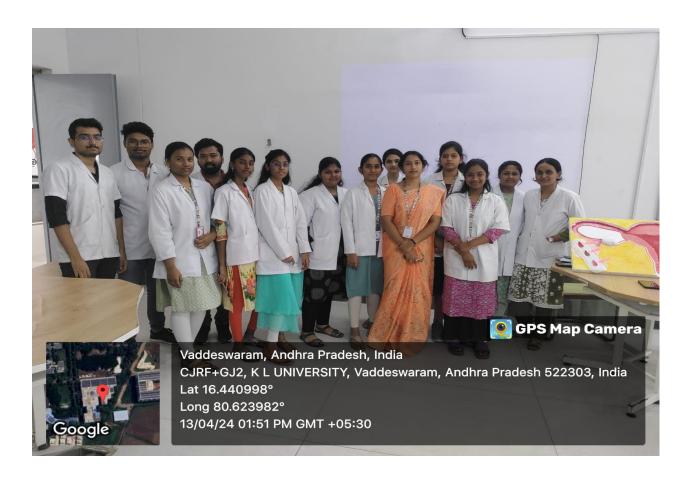

### **Objective:**

To raise awareness on Immunization the KLEF\_YRC team conducted the awareness campaign at KLEF on 13<sup>th</sup> April 2024.

#### **Procedure of the event:**

Students of KLEF, i.e K L College of Pharmacy conducted an event to CLR team at K L University conducted by association with YRC on 13.04.24. students of K L College of Pharmacy have participated in it. The event started at 1:00 PM. The students of the K L College of Pharmacy have given a basic awareness on immunization. The students gave detailed descriptions of immunization and concerned complications of it. The students also shared the precautionary measures to be taken by them.

#### **Outcomes of the event:**

The outcome of the event is that students were given detailed notes on the Immunization by following precautionary measures.

As we conclude this World Immunization Awareness event, we are filled with hope and renewed commitment to a healthier future. We have celebrated the remarkable progress made in vaccine science and the countless lives saved through immunization. We have also acknowledged the challenges that persist, particularly in ensuring equitable access to vaccines worldwide. Let us pledge to continue our efforts in advocating for immunization, supporting vaccination programs, and dispelling vaccine hesitancy. By working together, we can build a world where everyone, regardless of their background, has the opportunity to live a long, healthy, and fulfilling life.