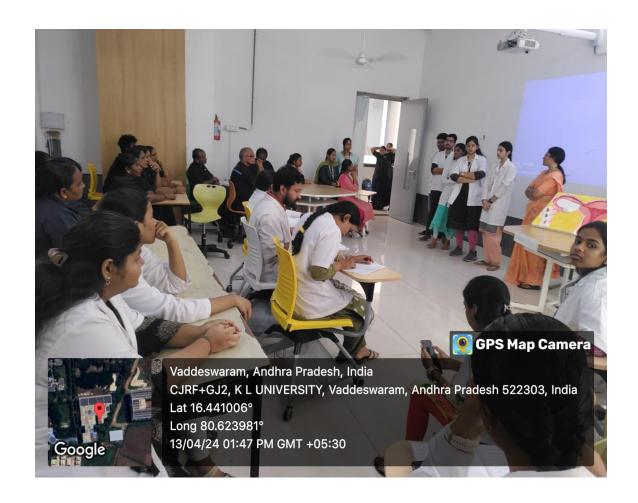

#### **Procedure of the event:**

Students of KLEF, i.e K L College of Pharmacy conducted an event to CLR team at K L University conducted by association with YRC on 13.04.24. students of K L College of Pharmacy have participated in it. The event started at 1:00 PM. The students of the K L College of Pharmacy have given a basic awareness on immunization. The students gave detailed descriptions of immunization and concerned complications of it. The students also shared the precautionary measures to be taken by them.

In R & D Department at R-308, Pharm.D I & II Year students have given brief about immune system to CLR team in Telugu. The summary of the event includes awareness about immunization. They concluded the event at 2:00 PM.