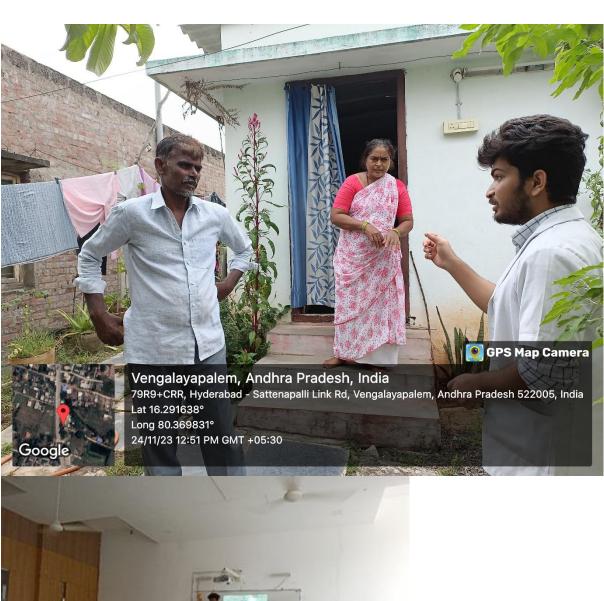

dress this issue. It

usually takes place in November each year and involves various activities such as educational

events, seminars, and media campaigns to raise awareness about the importance of using

antibiotics responsibly and the need for global cooperation to combat AMR.

Faculty Dr. R. Supriya, Dr.Sukeerthi, Mrs.N.Srilakshmi, and Dr.P.Lokeswari participated in

this activity.

All the students from the pharmacy department and the faculty were appreciated by

Dr.G.Chakravarthi, Principal College of Pharmacy.

**Details of the Event:** 

Event Title: Anti-Microbial Resistance Week

Time: 1:30 AM- 3:30 PM

Date: 18-11-2023 to 24-11-2023

Venue: 310 D

Organized by: K L College of Pharmacy

No. of Students Participated: 50

No. of staff Participated: 04

## **Event Photos:**

























# **Participated Volunteer List:**

Name of the Event: Antibiotic awarness week

Date: 24-11-2023

Place: vengalayapalem

| S.No | ID. No