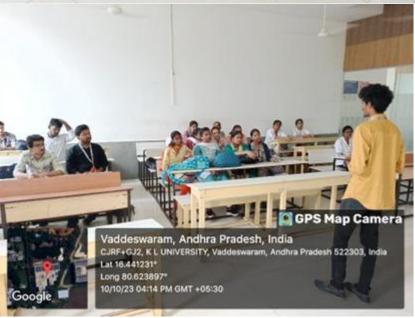

this issue. It

usually takes place in November each year and involves various activities such as educational

events, seminars, and media campaigns to raise awareness about the importance of using

antibiotics responsibly and the need for global cooperation to combat AMR.

Faculty Dr. R. Supriya, Dr.Sukeerthi, Mrs.N.Srilakshmi, and Dr.P.Lokeswari participated in

this activity.

All the students from the pharmacy department and the faculty were appreciated by

Dr.G.Chakravarthi, Principal College of Pharmacy.

**Details of the Event:** 

Event Title: Anti-Microbial Resistance Week

Time: 1:30 AM- 3:30 PM

Date: 18-11-2023 to 24-11-2023

Venue: 310 D

Organized by: K L College of Pharmacy

No. of Students Participated: 50

No. of staff Participated: 04

## **Event Photos:**

























# **Participated Volunteer List:**

Name of the Event: Antibiotic awarness week

Date: 24-11-2023

Place: vengalayapalem

| S.No | ID. No