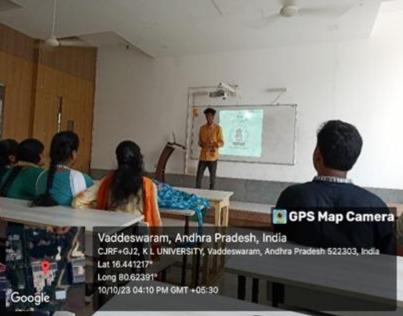

ess this issue. It

usually takes place in November each year and involves various activities such as educational

events, seminars, and media campaigns to raise awareness about the importance of using

antibiotics responsibly and the need for global cooperation to combat AMR.

Faculty Dr. R. Supriya, Dr.Sukeerthi, Mrs.N.Srilakshmi, and Dr.P.Lokeswari participated in

this activity.

All the students from the pharmacy department and the faculty were appreciated by

Dr.G.Chakravarthi, Principal College of Pharmacy.

**Details of the Event:** 

Event Title: Anti-Microbial Resistance Week

Time: 1:30 AM- 3:30 PM

Date: 18-11-2023 to 24-11-2023

Venue: 310 D

Organized by: K L College of Pharmacy

No. of Students Participated: 50

No. of staff Participated: 04

## **Event Photos:**

























# **Participated Volunteer List:**

Name of the Event: Antibiotic awarness week

Date: 24-11-2023

Place: vengalayapalem

| S.No | ID. No