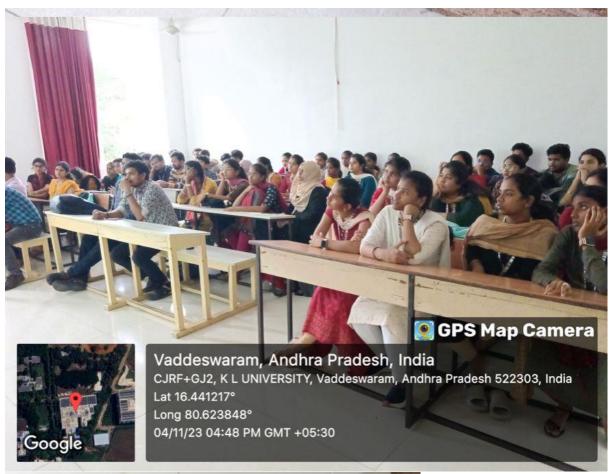

s this issue. It

usually takes place in November each year and involves various activities such as educational

events, seminars, and media campaigns to raise awareness about the importance of using

antibiotics responsibly and the need for global cooperation to combat AMR.

Faculty Dr. R. Supriya, Dr.Sukeerthi, Mrs.N.Srilakshmi, and Dr.P.Lokeswari participated in

this activity.

All the students from the pharmacy department and the faculty were appreciated by

Dr.G.Chakravarthi, Principal College of Pharmacy.

**Details of the Event:** 

Event Title: Anti-Microbial Resistance Week

Time: 1:30 AM- 3:30 PM

Date: 18-11-2023 to 24-11-2023

Venue: 310 D

Organized by: K L College of Pharmacy

No. of Students Participated: 50

No. of staff Participated: 04

## **Event Photos:**

























# **Participated Volunteer List:**

Name of the Event: Antibiotic awarness week

Date: 24-11-2023

Place: vengalayapalem

| S.No | ID. No