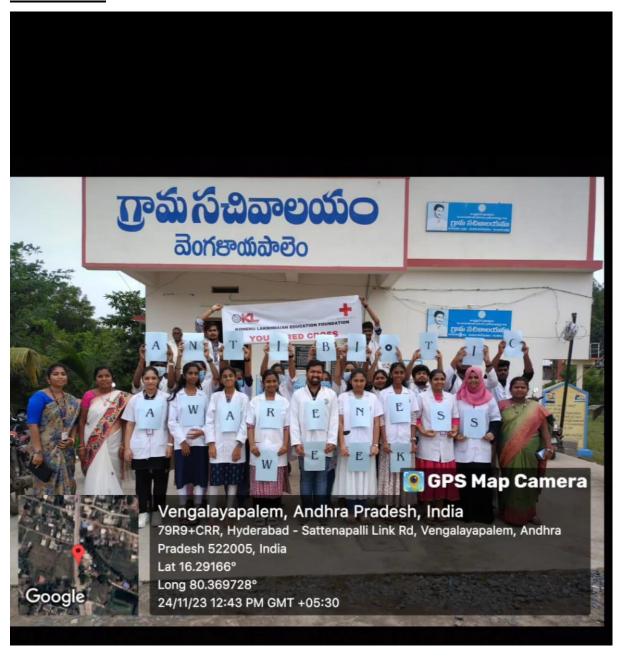

## **Anti-Microbial Resistance Awareness Week**

This is to inform you that the KLEF Youth Red Cross (YRC) will conduct antimicrobial resistance awareness week from 18-11-2023 to 24-11-2023.

Event

: Antimicrobial Resistance Awareness Week

Date

: 18-11-2023 to 24-11-2023

KL Deemed to be University (Koneru Lakshmaiah Education Foundation) College of

Pharmacy association with YRC\_ KLEF has conducted "Anti-Microbial Resistance Week

from November 18-11-2023 to 24-11-2023 in the Pharmacy department, KL University,

Guntur District, Andhra Pradesh.

**Details of the Program:** 

Students have organized oral presentations, poster presentations, and quizzes, on the occasion

of Anti-Microbial Resistance Week from November 18-11-2023 to 24-11-2023. The

## **Event Photos:**