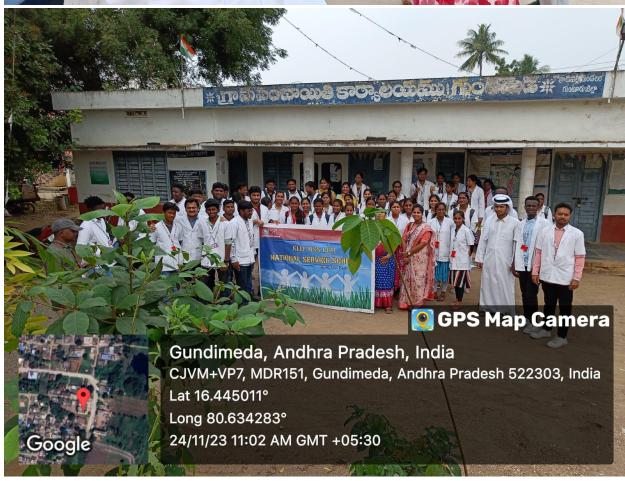

## **Objective:**

In order to raise awareness about Nutrition Food (Poshan Abhiyan) by KLEF\_YRC volunteers and College of Pharmacy students along with YRC conducted **Awareness on Nutrition Food program door to door campaign** at Gundimeda Village on 24<sup>th</sup> November 2023.

Name of the Event: Nutrition Food (Poshan Abhiyan)

No. of Hours: 10:30 AM To 01: 30 PM

Venue of the Event: Gundimeda Village

No. of Participants : Students: 28, Faculty: 02

No. of Beneficiaries: 550

## **Event Photos:**