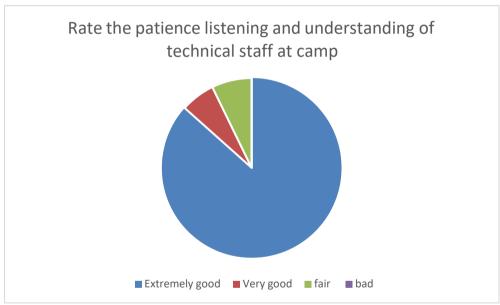

various segments of the university community. The efforts of the volunteers and the support of the university's leadership were instrumental in the event's success.

### **OUTCOME**

- ✓ Early detection of eye diseases, such as cataracts, glaucoma, and refractive errors.
- ✓ Provision of corrective glasses to people with refractive errors, such as nearsightedness, farsightedness, and astigmatism.
- ✓ Referral of people with more serious eye diseases to specialized care.
- ✓ Education about eye health and prevention of eye diseases.
- ✓ Raising awareness of the importance of eye care in the community.

# PHOTO GALLERY



Eye check-up camp- ophthalmologist checking and interacting with patient



Eye check-up camp- ophthalmologist checking and interacting with patient

# STUDENT FEEDBACK







| S.No | I DNumber               | Name of the Student | Branch  | Year | Signature