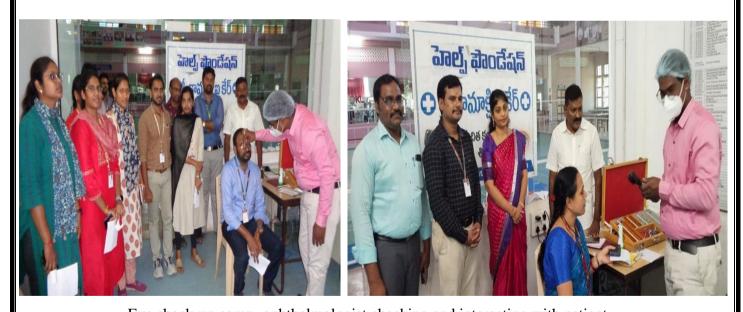

# PHOTO GALLERY

Eye check-up camp- ophthalmologist checking and interacting with patient

Eye check-up camp- ophthalmologist checking and interacting with patient