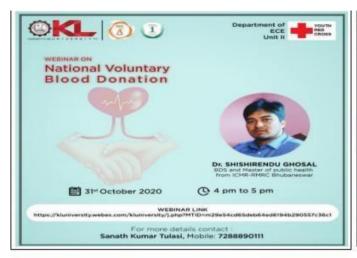

#### NATIONAL VOLUNTARY BLOOD DONATION DAY

To celebrate National Voluntary Blood Donation Day, Team YRC KLEF Unit from the Department of ECE organized an interactive webinar on October 3rd. Dr. Shishirendu Ghosal, a public health expert, addressed 104 participants about the significance of blood donation and the safe donation process. The webinar dispelled myths, clarified eligibility requirements, and highlighted the ongoing need for blood donations, even during pandemics. Inspired by the informative session, participants gained a better understanding of how their blood donation can help others.

#### **EVENT DETAILS**

Date: 03<sup>rd</sup> November 2020

**Time:** 9.30 AM to 3.00 PM

Venue: Webinar, Online Event

Organized by: YRC - Youth Red Cross

**Supported by:** YRC UNIT ECE DEPARTMENT

No. of Beneficiaries: 82