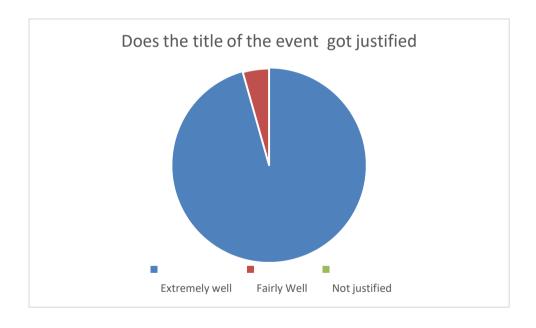

dra (Associate Dean). These dignitaries took the opportunity to create awareness among the students about the vital importance of blooddonation.

Mr. Khalisha Vali and Dr. J. Venkata Ramana played key roles in coordinating and organizing the event. This blood donation camp demonstrated the commitment of KLU University and its students to contribute to the community's well-being by providing a significant number of units of blood for those in need.

#### **OUTCOME**

Blood donation camps can help to raise awareness of the importance of blood donation and encourage people to donate blood. Blood donation camps can help to increase the blood supply in a community, which can save lives.

# PHOTO GALLERY

Blood donation camp- with donors and dignitaries of the event







# STUDENT FEEDBACK





# LIST OF STUDENTS

4

| S.No | Id Number              | Name of the Faculty/Student