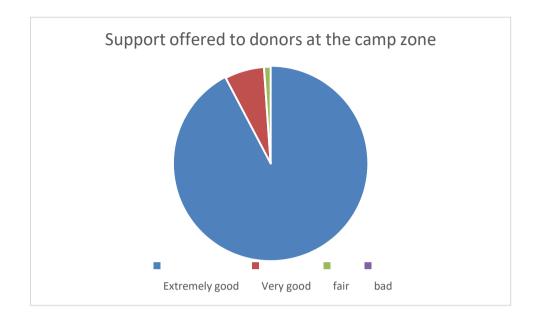

indra (Associate Dean). These dignitaries took the opportunity to create awareness among the students about the vital importance of blooddonation.

Mr. Khalisha Vali and Dr. J. Venkata Ramana played key roles in coordinating and organizing the event. This blood donation camp demonstrated the commitment of KLU University and its students to contribute to the community's well-being by providing a significant number of units of blood for those in need.

#### **OUTCOME**

Blood donation camps can help to raise awareness of the importance of blood donation and encourage people to donate blood. Blood donation camps can help to increase the blood supply in a community, which can save lives.

# PHOTO GALLERY

Blood donation camp- with donors and dignitaries of the event







# STUDENT FEEDBACK





# LIST OF STUDENTS

4

| S.No | Id Number              | Name of the Faculty/Student