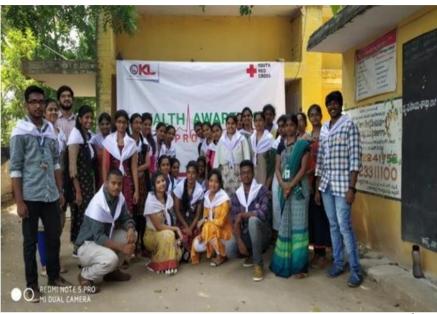

#### **HEALTH AWARENESS CAMP**

Team YRC KLEF Unit organized a "Health Awareness" program in Pedapalem Village. The program aimed to educate villagers on various health topics, address healthcare access issues, and promote good hygiene practices. Through this initiative, YRC volunteers interacted with the community to understand their health challenges and empower them with knowledge and resources to improve their overall well-being.

## PHOTO GALLERY

Health awareness camp by Team YRC KLEF at Pedapalem village on 06<sup>th</sup> October 2018

Health awareness camp by Team YRC KLEF at Pedapalem village on 06<sup>th</sup> October 2018

Health awareness camp by Team YRC KLEF at Pedapalem village on 06<sup>th</sup> October 2018