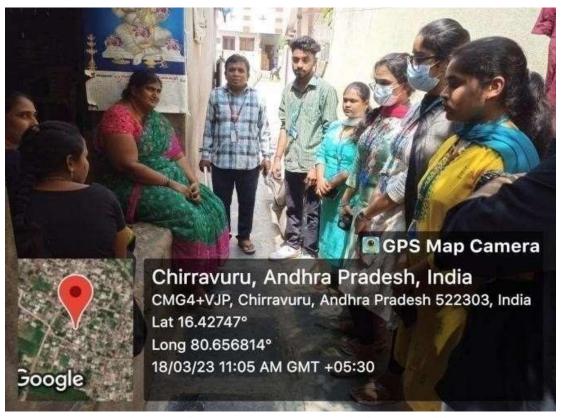

### **Promoting Awareness on Seasonal Diseases**

DetailsoftheEvent

Date of the Event :18-03-2023

Name of the Event : Awareness program against Seasonal Diseases

Venue of the Event :Chirravuru

No. of Participants :Students: 95, No. of Faculty:4

#### **Description:**

On March 18, 2023, an awareness program on seasonal diseases was organized in Chirravur village, Andhra Pradesh, under the National Service Scheme (NSS) of KL Deemed University. Necessary arrangements were made with permission from the Chirravur village secretariat officer. Volunteers, led by the university's NSS Program Coordinator Mr. P. Srikanth Reddy, arrived in Chirravur at 09:50 AM and were divided into groups under the guidance of Program Officer Mr. K. Srikanth, CEA Coordinator Mr. P. Suresh, and Mr. GVKP Chandrasekhar.

### **Event Photos:**

Students creating Awareness on Seasonal Diseases to villagers.

Students creating Awareness on Seasonal Diseases to villagers on 18/03/23