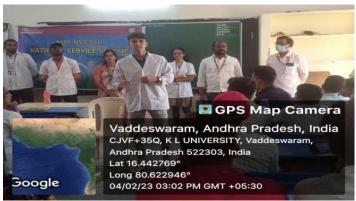

#### **Event photos:**

KL University Pharmacy NSS Volunteers talking to school children about Drug abuse & Drug addiction on 04/02/23

KLEF NSS Programme officer created Awareness on "Drug abuse and Drug addiction"

KL University Pharmacy NSS Volunteers and staff giving presentation on Drug abuse & Drug addiction on 04/02/23