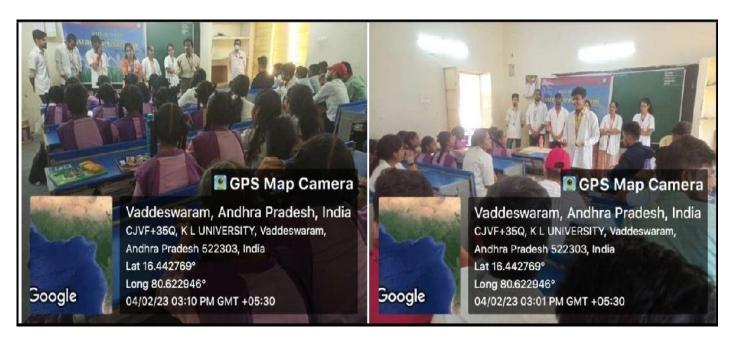

#### **Event photos:**

KL University Pharmacy NSS Volunteers talking to school children about Drug abuse & Drug addiction on 04/02/23

KLEF NSS Programme officer created Awareness on "Drug abuse and Drug addiction"

KL University Pharmacy NSS Volunteers and staff giving presentation on Drug abuse & Drug addiction on 04/02/23