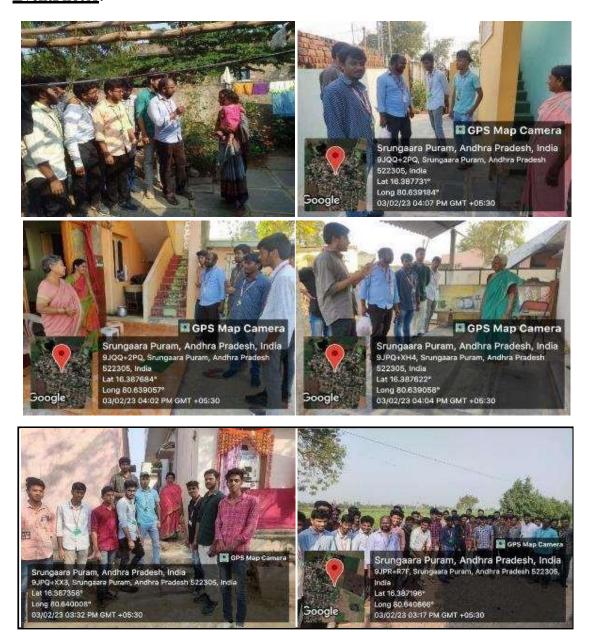

#### **EventPhotos:**

Students creating Awareness about Pulse Polio program to villager on 03/02/23