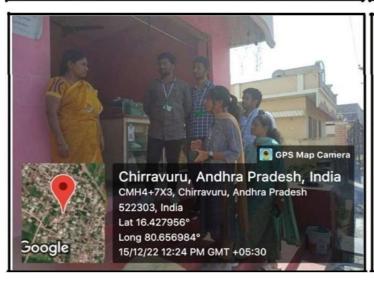

# Report on Rescue and Rehabilitation work when ever the need arises Conducted on 15-12-2022 at Chirravuru

#### **Details of the Event:**

**Date of the Event** :15-12-2022

Name of the Event: Rescue and Rehabilitation work when ever the need arises

Venue :Chirravuru.

**No. of Participants**: Students: 95, Staff: 02