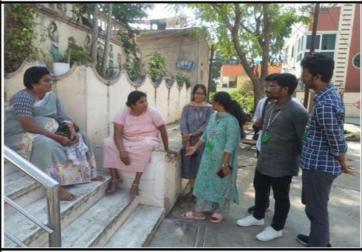

#### **Description:**

The National Service Scheme (NSS) Unit-8 of KL Deemed to be University's Electronics and Communication Engineering (ECE) department organized a "Rescue and Rehabilitation Work Whenever the Need Arises" program on December 15, 2022, in Chirravuru. Starting at 9:30 AM from the university, we reached the village by 10 AM and immediately commenced an awareness campaign. Equipped with pamphlets, advised by Dr. M. Suman (HOD - ECE), we aimed to raise awareness about disaster preparedness and safety precautions. Observing the use of stick stoves in some households, we emphasized the risks of accidents associated with them and the improper use of gas stoves. Splitting into groups, we engaged with villagers, educating them about potential hazards and safety measures. Dr. Ch. Hanumanth Rao, Dean of Student Affairs, presided over the event, with Dr. K.R.S. Prasad and Dr. Habhibullah Khan, Advisors of Student Affairs, appreciating the volunteers' initiative. Mr. P. Sai Vijay, Director of Student Activity Center, provided encouragement and support, while Dr. K. Ruth Ramya, Associate Dean of Student Affairs, commended the volunteers' efforts. The successful execution of the event was guided by Mr. P. Srikanth Reddy, Programme Coordinator of KLEF NSS, with coordination from Mr. P. Suresh and Mr. G. ChandraSekhar, Coordinators of CEA.

### **EventPhotos:**

Students creating awareness among the villagers regarding the accidents which will happendue to stick stove and also unpredictable accidents due to improper use of gas stove on 15/12/22