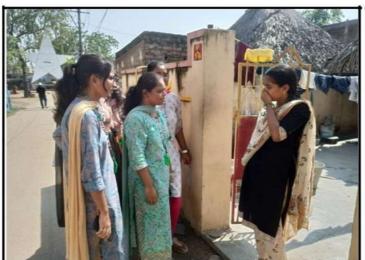

#### **Description:**

The National Service Scheme (NSS) Unit-8 of KL Deemed to be University's Electronics and Communication Engineering (ECE) department organized a "Rescue and Rehabilitation Work Whenever the Need Arises" program on December 15, 2022, in Chirravuru. Starting at 9:30 AM from the university, we reached the village by 10 AM and immediately commenced an awareness campaign. Equipped with pamphlets, advised by Dr. M. Suman (HOD - ECE), we aimed to raise awareness about disaster preparedness and safety precautions. Observing the use of stick stoves in some households, we emphasized the risks of accidents associated with them and the improper use of gas stoves. Splitting into groups, we engaged with villagers, educating them about potential hazards and safety measures. Dr. Ch. Hanumanth Rao, Dean of Student Affairs, presided over the event, with Dr. K.R.S. Prasad and Dr. Habhibullah Khan, Advisors of Student Affairs, appreciating the volunteers' initiative. Mr. P. Sai Vijay, Director of Student Activity Center, provided encouragement and support, while Dr. K. Ruth Ramya, Associate Dean of Student Affairs, commended the volunteers' efforts. The successful execution of the event was guided by Mr. P. Srikanth Reddy, Programme Coordinator of KLEF NSS, with coordination from Mr. P. Suresh and Mr. G. ChandraSekhar, Coordinators of CEA.

### **EventPhotos:**

Students creating awareness among the villagers regarding the accidents which will happendue to stick stove and also unpredictable accidents due to improper use of gas stove on 15/12/22