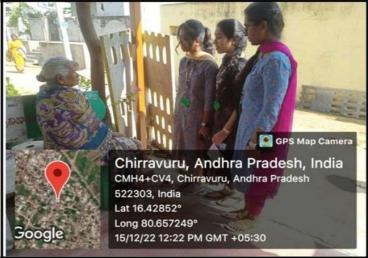

# Report on Rescue and Rehabilitation work when ever the need arises Conducted on 15-12-2022 at Chirravuru

#### **Details of the Event:**

**Date of the Event** :15-12-2022

Name of the Event: Rescue and Rehabilitation work when ever the need arises

Venue :Chirravuru.

**No. of Participants**: Students: 95, Staff: 02

### **EventPhotos:**

Students creating awareness among the villagers regarding the accidents which will happendue to stick stove and also unpredictable accidents due to improper use of gas stove on 15/12/22