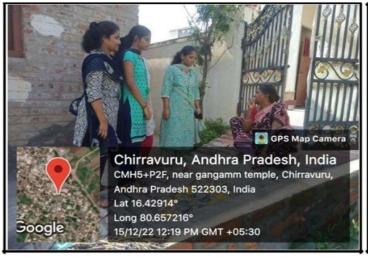

# Report on Rescue and Rehabilitation work when ever the need arises Conducted on 15-12-2022 at Chirravuru

#### **Details of the Event:**

**Date of the Event** :15-12-2022

Name of the Event: Rescue and Rehabilitation work when ever the need arises

Venue :Chirravuru.

**No. of Participants**: Students: 95, Staff: 02

### **EventPhotos:**

Students creating awareness among the villagers regarding the accidents which will happendue to stick stove and also unpredictable accidents due to improper use of gas stove on 15/12/22