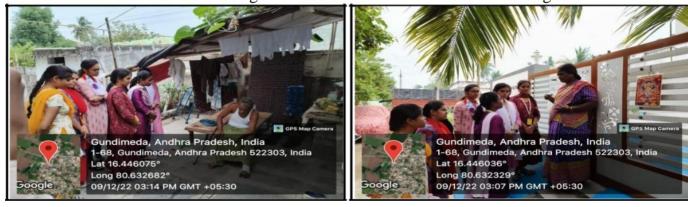

#### EventPhotos:

KLU faculty creating awareness on Seasonal Diseases to House holders 09/12/22

GPS Map Camera Gundimeda, Andhra Pradesh, India CJVM+Q4G, Gundimeda, Andhra Pradesh 522303, India Lat 16.444007° Long 80.63273° 09/12/22 03:14 PM GMT +05:30

#### Volunteers' creating awareness on Seasonal Diseases to Villagers

Volunteers creating awareness on viral fevers to villagers on 09/12/22 PaperClippings:

సీజనల్ వ్యాధుల పట్ల అప్రమత్తంగా ఉండారి గుంపినదళి స్వభారకత పెరియు ఇర్బుకులు లక్షమాకర్ రాజా ప్రజాశక్రి – తాదేపల్ల దూరల్.