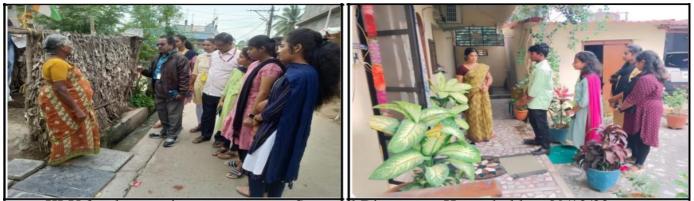

#### EventPhotos:

KLU faculty creating awareness on Seasonal Diseases to House holders 09/12/22

GPS Map Camera Gundimeda, Andhra Pradesh, India CJVM+Q4G, Gundimeda, Andhra Pradesh 522303, India Lat 16.444007° Long 80.63273° 09/12/22 03:14 PM GMT +05:30

#### Volunteers' creating awareness on Seasonal Diseases to Villagers

Volunteers creating awareness on viral fevers to villagers on 09/12/22 PaperClippings:

సీజనల్ వ్యాధుల పట్ల అప్రమత్తంగా ఉండారి గుంపినదళి స్వభారకత పెరియు ఇర్బుకులు లక్షమాకర్ రాజా ప్రజాశక్రి – తాదేపల్ల దూరల్.