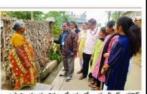

#### EventPhotos:

KLU faculty creating awareness on Seasonal Diseases to House holders 09/12/22

GPS Map Camera Gundimeda, Andhra Pradesh, India CJVM+Q4G, Gundimeda, Andhra Pradesh 522303, India Lat 16.444007° Long 80.63273° 09/12/22 03:14 PM GMT +05:30

#### Volunteers' creating awareness on Seasonal Diseases to Villagers

Volunteers creating awareness on viral fevers to villagers on 09/12/22 PaperClippings:

సీజనల్ వ్యాధుల పట్ల అప్రమత్తంగా ఉండారి గుంపినదళి స్వభారకత పెరియు ఇర్బుకులు లక్షమాకర్ రాజా ప్రజాశక్రి – తాదేపల్ల దూరల్.