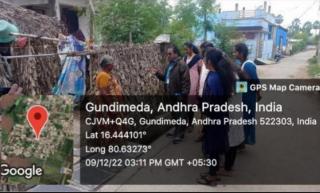

#### EventPhotos:

KLU faculty creating awareness on Seasonal Diseases to House holders 09/12/22

GPS Map Camera Gundimeda, Andhra Pradesh, India CJVM+Q4G, Gundimeda, Andhra Pradesh 522303, India Lat 16.444007° Long 80.63273° 09/12/22 03:14 PM GMT +05:30