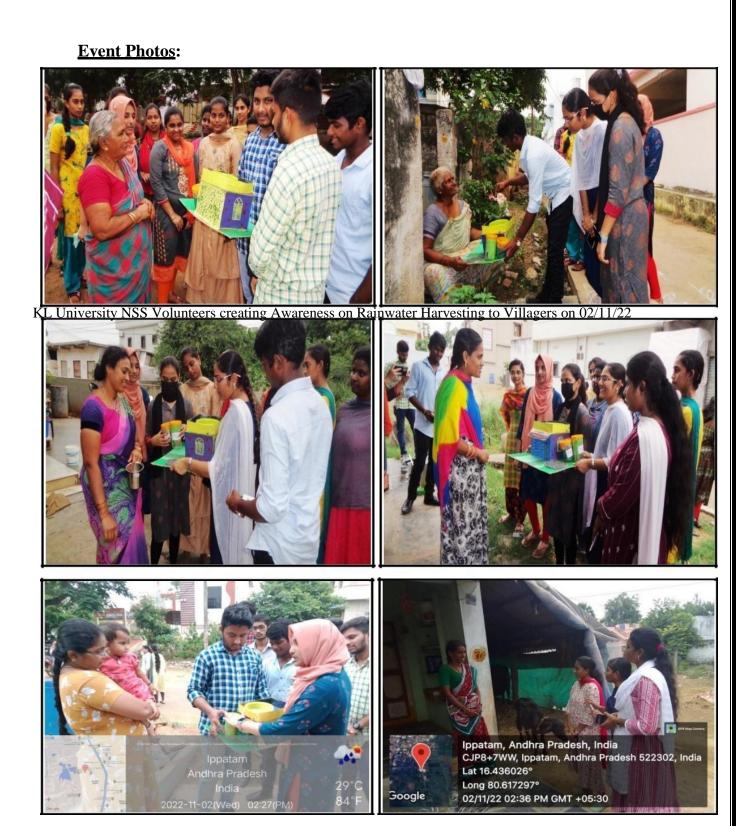

#### **Description:**

KL Deemed to be University's Department of B.Sc. (Hon.) Agriculture, in collaboration with the National Service Scheme (NSS) Unit-04, organized an "Awareness on Rainwater Harvesting" program at Ippatam Village. Dr. D.P. Senthil Murugan, HOD of B.Sc. (Honours) Agriculture, commended the initiative proposed by the NSS volunteers. The team, led by KLEF NSS Unit-04, was inspired to conduct this program to address the water scarcity issue faced by villagers during summer months. Upon obtaining necessary permissions, the team reached the village on 02-11-2022, and they promptly divided the students into teams to spread awareness about rainwater harvesting. The villagers were informed about the benefits of rainwater harvesting, particularly in replenishing groundwater levels and efficiently utilizing rainwater. The initiative received positive feedback from villagers, with some expressing interest in adopting rainwater harvesting practices.

The active participation of students was crucial in the success of the program. Under the guidance of Dr. Ch. Hanumanth Rao, Dean of Student Affairs, Mr. P. Srikanth Reddy, Programme Coordinator of KLEF NSS, provided unwavering support to the volunteers. The event was coordinated by Programme Officer Dr. Md. Abdul Basith, Mr. P. Suresh, NSS Coordinator, and Mr. GVKP Chandrasekhar, Student Mentor.

KL University NSS Volunteers Awareness on Rainwater Harvesting to Villagers on 02/11/22