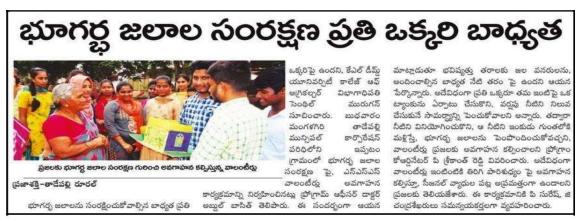

#### సంరక్షణపై මవగాహన ఇప్పటం(తాదేపల్లి), న్యూస్ట్ టుదే గ్రామస్థులకు కేఎల్యూ ఆగ్రికల్చరల్ విభాగం ఎన్ ఎస్ఎస్ విద్యార్మలు బుధవారం అవగా హన కల్పించారు. భవిష్యత్తు తరాలకు జలాలను అందించాల్సిన బాధ్యత నేటి తరంపై ఉందని, ప్రతిఒక్కరూ వర్షపునీ టిని ఒడిసిపట్టి సంరక్షించాలని విద్యా ర్మలు సూచించారు. ఇంటిపై ట్యాంక్ ఏర్పాటు చేసుకుని వర్తపునీటిని నిల్వచేసు కోవాలని సూచించారు. ఇంకుడు గుంతలోకి మళ్నే భూగర్భజ లాలు పెంపొందించుకోవచ్చని వివరిం చారు. ఆగ్రికల్చరల్ విభాగాధిపతి సింథా ల్మురగన్, ఎన్ఎస్ఎస్ కోఆర్తినేటర్ శ్రీకాంత్రెడ్డి, సమన్యయకర్తలు సురేష్ చంద్రశేఖర్ పాల్గొన్నారు. Date: 03/11/2022