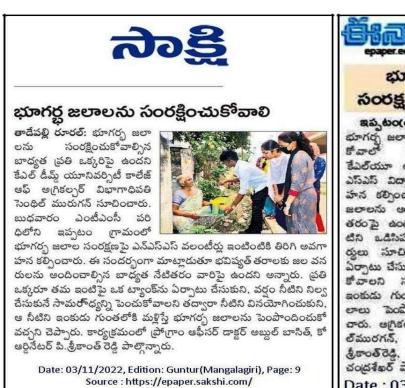

#### **Groundwater Conservation: A Community Responsibility**

Tadepalli Rural: Groundwater conservation is essential, emphasized Senthil Murugan, Head of the Department at KL Deemed University College of Agriculture. On Wednesday, in Ippatam village of MTMC Paridhi, NSS volunteers conducted a door-to-door campaign to educate residents about the importance of conserving groundwater. Speaking on the occasion, Murugan highlighted that it is the current generation's responsibility to ensure water resources are available for future generations. He urged everyone to install tanks on their houses to store rainwater, promoting sustainable water management practices.