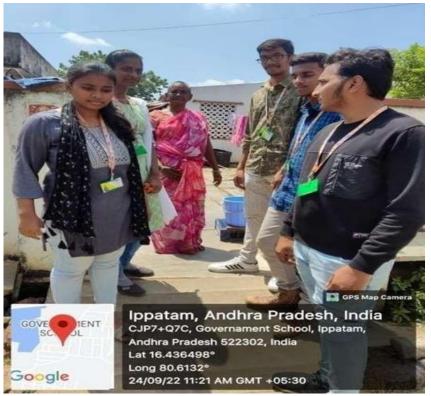

#### **Event Photos:**

Students giving Awareness to villagers on global warming on 24/09/22

Photo with villagers giving awareness on global warming in ippatam village on 24/09/22

Students giving Awareness to villagers on climatic changes on 24/09/22