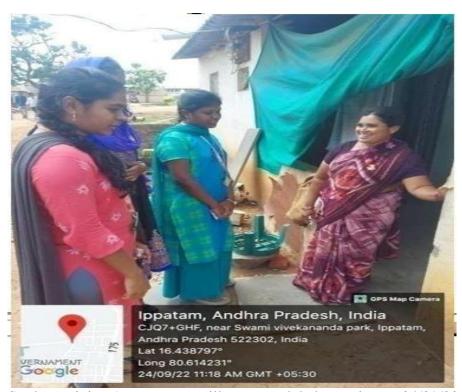

#### **Event Photos:**

Students giving Awareness to villagers on global warming on 24/09/22

Photo with villagers giving awareness on global warming in ippatam village on 24/09/22

Students giving Awareness to villagers on climatic changes on 24/09/22