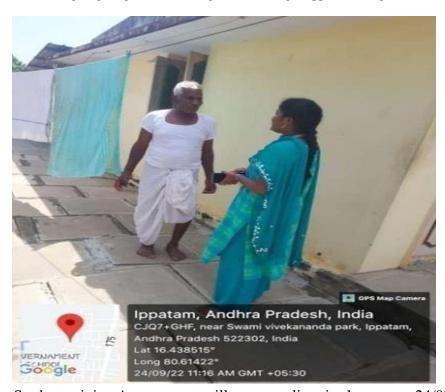

#### **Event Photos:**

Students giving Awareness to villagers on global warming on 24/09/22

Photo with villagers giving awareness on global warming in ippatam village on 24/09/22

Students giving Awareness to villagers on climatic changes on 24/09/22