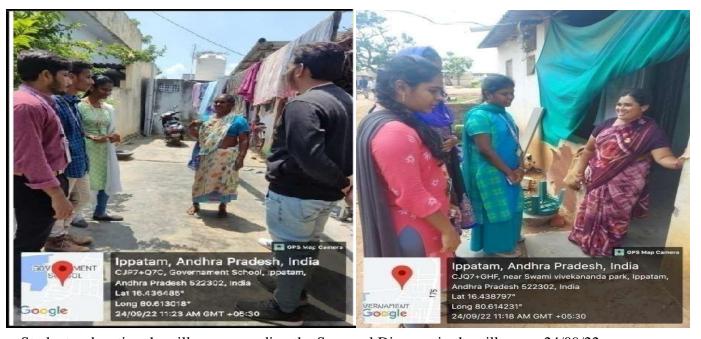

#### **Event Photos:**

Students educating the villagers regarding the Seasonal Diseases in the village on 24/09/22

Students Talking to Ch.Bulliah Villager of Ippatam regarding Seasonal Deaseases on 24/09/22