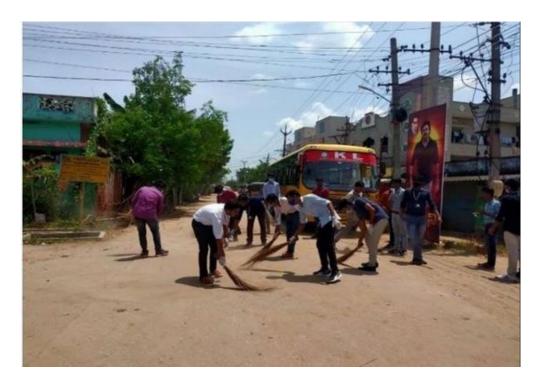

## **Event Photos**:

NSS Volunteers Cleaning the Road near prathuru bus stop under Swachh Bharat on 16/09/21

NSS Volunteers cleaning the park surroundings in prathuru village on 16/09/21

Students cleaning the prathuru village colony roads on 16/09/21