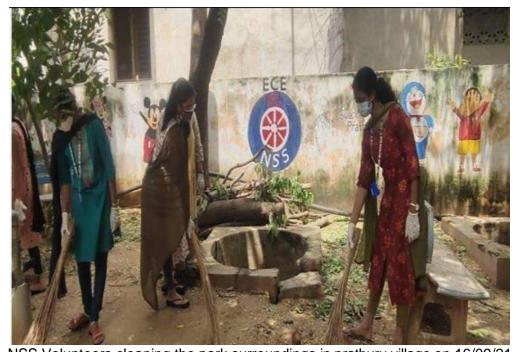

## **Event Photos**:

NSS Volunteers Cleaning the Road near prathuru bus stop under Swachh Bharat on 16/09/21

NSS Volunteers cleaning the park surroundings in prathuru village on 16/09/21

Students cleaning the prathuru village colony roads on 16/09/21