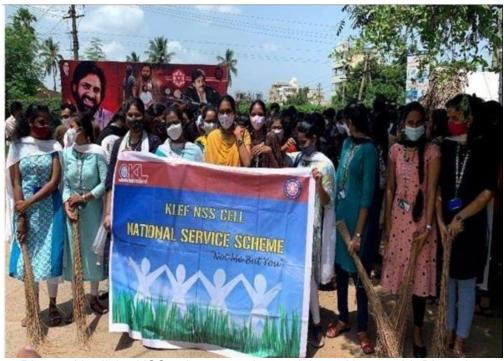

A group Photo with all the NSS volunteers who participated in swachh Bharath on 16/09/21