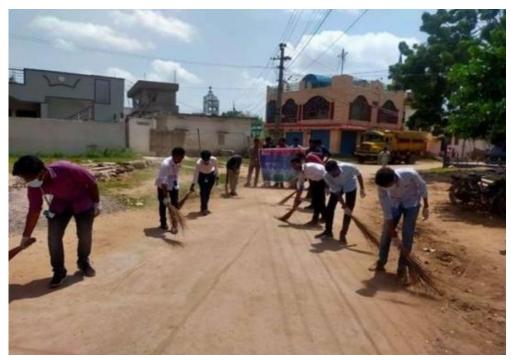

## **Event Photos**:

NSS Volunteers Cleaning the Road near prathuru bus stop under Swachh Bharat on 16/09/21

NSS Volunteers cleaning the park surroundings in prathuru village on 16/09/21

Students cleaning the prathuru village colony roads on 16/09/21