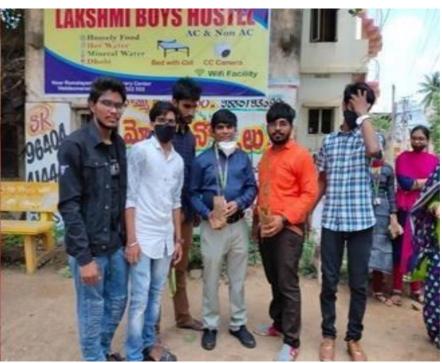

# **Events Photos:**

NSS students distributed plants to every house in vaddeswaram village on 15/08/21

NSS students distributed plants door to door in vaddeswaram village on 15/08/21

NSS Volunteers in plantation program at vaddeswaram villagers on 15/08/21

#### **Description:**

On the eve of the 75th Independence Day celebrations, Unit-04 NSS Volunteers conducted a plant distribution drive in Vaddeswaram village, distributing Jama and Neredu plants door-to-door. The event saw active participation from Dr. P. Gopikrishna, Program Officer from the EEE department, NSS Incharge Mr. D. Kalyan, and other faculty members. Advisor Dean of Student Affairs Dr. Habibulla Khan, Dean of Student Affairs Dr. KRS. Prasad, Extension Activities Associate Dean Dr. K. Ravindranath, and KLEF NSS Programme Coordinator Mr. P. Srikanth Reddy commended the volunteers for their efforts.