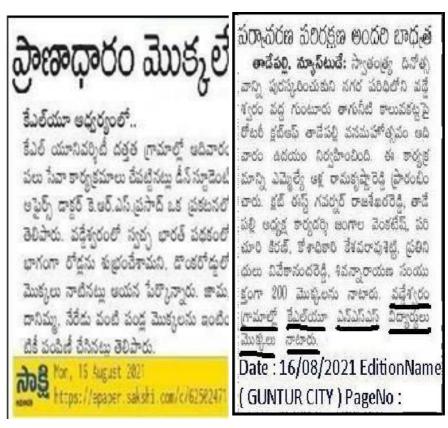

<u>Paper Clippings Translation:</u> NSS students distributed plants door to door and performed swachh bharath and planted trees in vaddeswaram village. Paper clippings in Sakshi Newspaper and Eenadu paper.