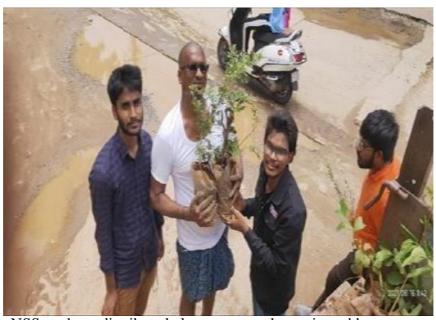

# **Events Photos:**

NSS students distributed plants to every house in vaddeswaram village on 15/08/21

NSS students distributed plants door to door in vaddeswaram village on 15/08/21

NSS Volunteers in plantation program at vaddeswaram villagers on 15/08/21

#### **Description:**

On the eve of the 75th Independence Day celebrations, Unit-04 NSS Volunteers conducted a plant distribution drive in Vaddeswaram village, distributing Jama and Neredu plants door-to-door. The event saw active participation from Dr. P. Gopikrishna, Program Officer from the EEE department, NSS Incharge Mr. D. Kalyan, and other faculty members. Advisor Dean of Student Affairs Dr. Habibulla Khan, Dean of Student Affairs Dr. KRS. Prasad, Extension Activities Associate Dean Dr. K. Ravindranath, and KLEF NSS Programme Coordinator Mr. P. Srikanth Reddy commended the volunteers for their efforts.