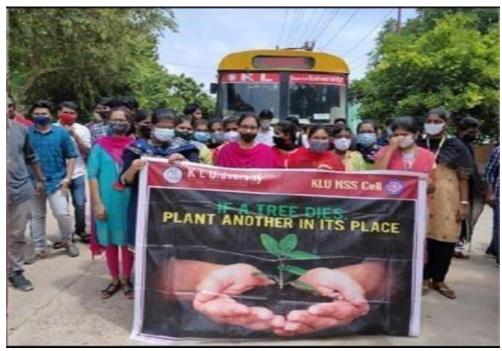

# **Events Photos:**

NSS students distributed plants to every house in vaddeswaram village on 15/08/21

NSS students distributed plants door to door in vaddeswaram village on 15/08/21

NSS Volunteers in plantation program at vaddeswaram villagers on 15/08/21