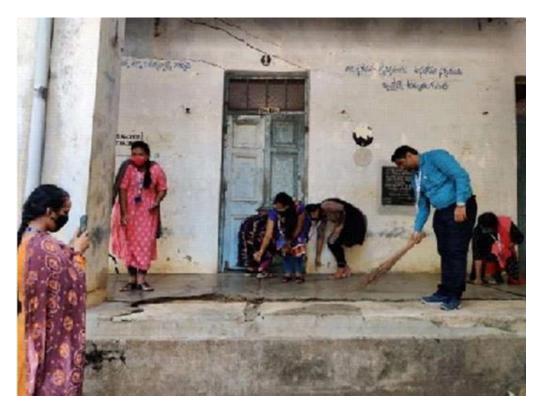

# **EVENT PHOTOS:**

Swachh Bharat (Clean India) initiative by NSS unit1 at pedapalem school center on 02-10-21

Volunteers sweeping at water tank center in pedapalem on 02-10-21