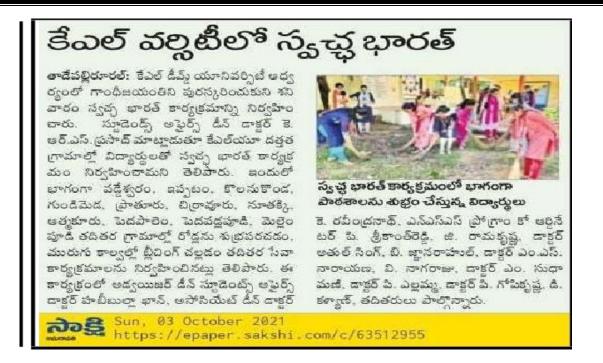

## **Press Clipping Translation:**

Swachh Bharat in KL University

Tadepalli Rural: Swachh Bharat program was organized on Saturday to celebrate Gandhi Jayanti under the auspices of KL Deemed University. Dean of Students Affairs Dr. K. R.S. Prasad said that Swachh Bharat program was organized with students in KLU adopted villages. He said that as part of this, cleaning of roads, spraying of bleaching in sewers and other villages in Vaddeswaram, Ippat, Kolanukonda, Gundimeda, Prathur, Chirravur, Nutakki, Atmakuru, Pedapalem, Pedavadlapudi, Mellem Pudi and other villages were conducted. In this program, Advisor Dean Students Affairs Dr. Habibullah Khan, Associate Dean Dr.Students cleaning the school as part of Swachh Bharat action plans.K. Rabindranath, NSS Program Co-ordinator P. Srikanth Reddy, G. Ramakrishna, Dr. Atul Singh, B. Gnanarahul, Dr. M.S. Narayana, V. Nagaraju, Dr. M. Sudha Mani, Dr. P, Ellamma, Dr. P, Gopikrishna, D. Kalyan. Others participated.