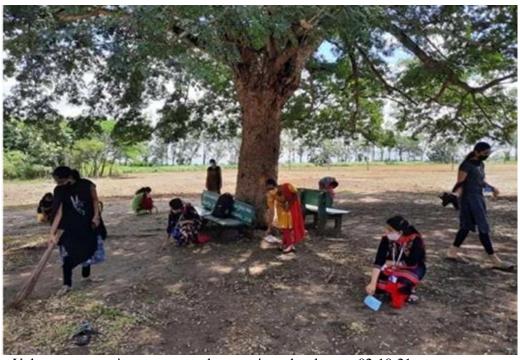

# **EVENT PHOTOS:**

Swachh Bharat (Clean India) initiative by NSS unit1 at pedapalem school center on 02-10-21

Volunteers sweeping at water tank center in pedapalem on 02-10-21