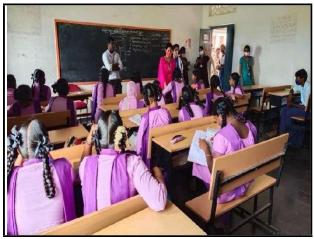

## **Event Photos:**

Students are giving awareness on healthy life to the school students on 25/09/21

School Students are taking advice from the nss volunteers on 25/09/21

Students educate School students on food and Nutrition and making them understand the importance of consuming a balanced diet on 25/09/21