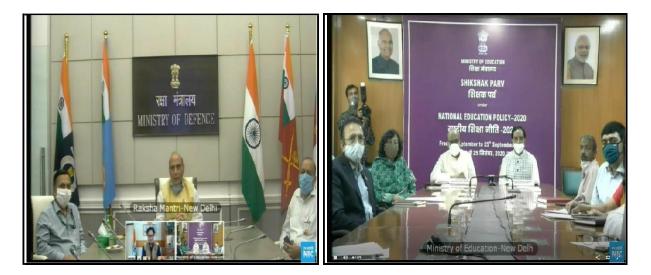

## AReportonNationalEducationalPolicy-2020 Conductedon16-09-2020

KL Deemed to be University (KoneruLakshmaiah Education Foundation) Engineering & Non-Engineering National Service Scheme (NSS) Volunteers participated inwebinar "NationalEducationPolicy-2020" by Ministry of Education, Governmentof India on 16<sup>th</sup>September 2020. As part of SHIKSHAKPARV, Ministry of Human Resource Development is organizing webinar sessions to create awareness to people regarding the new National Education Policy 2020.

As a part of it, Session three of the webinar is planned to educate volunteers of NSS, Nehru Yuva Kendra Sangathan, NCC&UBAregardingNEP 2020. To this webinar Defense Minister of India Rajnathsingh, Union Education Minister Dr.Ramesh Pokhriyal Nishank-MoS, Ministry of Youth and Affairs, Governmentof India Shri Kiren Rujiju and MoS for Education Shri Sanjay Dhotre joined the live. In the Webinar RajnathSingh said, many important changes have been made under NEP. Its main objective is to build astrong, prosperous and superior India, with a focus on the overall development of students.

The event also witnessed the launch of a handbook 'Web Resources for NSS, NCC, NYKS and UBA Volunteers for Dissemination of Information on National Education Policy 2020'. Under NEP2020, More HEIs will use the mother tongue/local language as a medium of instruction, and/or offer programmes bilingually. Private HE Is toowillbeencouragedandincentivizedtouse Indianlanguagesas mediumofinstruction and offer bilingual programmes. Working towards the preservation, growth and vibrancy of Indian values and culture, NEP2020 will boost cultural awareness among the youth.

### Venue: KLEF

No.ofParticipants:Students-200,Faculty-08

All Educational Institutions including our youth, students, and teachers are brand ambassadors of NEP2020. In the Webinar Dr Ramesh PokhriyalNishank called on all stakeholders, parents, teachers, organizations like NCC/NSS/NYKS to start awareness campaigns and education dialogue for grassroots implementation of the policy. KirenRijiju hailed the reforms in NEP2020 and assured Youth Affairs and Sports Ministry's support for thepolicy. Hesaidthat totake thepolicy forward andpromote it attheground level amongst the youth, various seminars and workshops will be held.