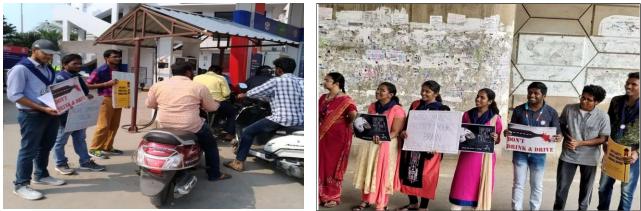

"A helmet aids the skull in protecting the human brain."

It is better not to crash at all, then to crash wearing a helmet. But if you do crash, a helmet works to absorb the force, which protects your head, which in turn protects your brain. Helmets work to prevent head injuries which become even more important for children whose brains are still developing. As part of our program we visited a petrol bunk in Tadepalli where we can find many people at any time. We had designed many placards with some slogans which resembles use of helmet and follow traffic rules.

The aim was to come face to face with the city road users and inform them how they can take basic care and protection by wearing helmets and seat belts for their own good. The main target commuters however were the motorcycles/scooter/moped users who are more prone to injuries and fatality in case of an accident.

Near petrol bunk and under flyover holding placards and advising passengers tofollow them on 05-01-2019

- ⇒ Placards play a major role because pictures convey more information in less time than words.
- ⇒ We approached daily commuters and provided vital information about the helmet. The emphasis was not just to tell everyone how important and lifesaving it can be to wear a helmet but to make them understand how equally important it is to buy only and only good quality ISI or DOT marked helmets.
- ⇒ We complimented those who are wearing helmets with a chocolate and asked them to use regularly and insist their neighbors to use it.