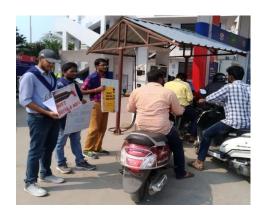

Near petrol bunk and under flyover holding placards and advising passengers tofollow them on 05-01-2019

- ⇒ Placards play a major role because pictures convey more information in less time than words.
- ⇒ We approached daily commuters and provided vital information about the helmet. The emphasis was not just to tell everyone how important and lifesaving it can be to wear a helmet but to make them understand how equally important it is to buy only and only good quality ISI or DOT marked helmets.
- ⇒ We complimented those who are wearing helmets with a chocolate and asked them to use regularly and insist their neighbors to use it.