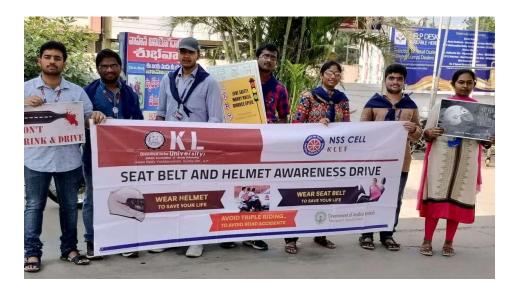

and can reduce your risk of a serious injury. Seat belts keep drivers and passengers from being ejected through windows or doors.
- ⇒ They are important safety features, like air bags, help to protect a driver or passenger in a collision and minimize injuries. Those who don't wear their seatbelts while in a vehicle put themselves at greater risk of severe injury or even death
- ⇒ This campaign carried out by our lads and we hope that we managed to change the outlook of the commuters towards their own safety to some extent, if not drastically.
- ⇒ Our main motto of the event is "Be aware and also aware others"
- ⇒ The main reason behind spreading traffic rule awareness is to make people realize the loss they have occurred due to accidents they cause, with their ignorance to traffic rule.



Students Displaying Banners About Road safety on 05-01-2019

#### List of Volunteers:

|          | Full Name                                        | Student.<br>ID         | UNIT |