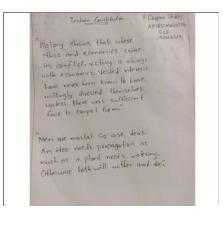

Constitution Day Quote -1

 $Constitution \, Day \, Quote-2$ 

The students of KLEFNCC 22 (A) Battalion participating in slogan writing on 25-11-2020

22(A) Battalion, Tenali NCC, KLEF UNIT carried out these activities in this pandemic, utilized this event in vigorous way. Cadets gave their active participation in such a way that it stood as tribute to our constitution writer Dr.B.R.Ambedkar.