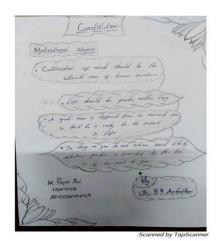

Constitution Day Quote -1

 $Constitution \, Day \, Quote-2$ 

The students of KLEFNCC 22 (A) Battalion participating in slogan writing on 25-11-2020

22(A) Battalion, Tenali NCC, KLEF UNIT carried out these activities in this pandemic, utilized this event in vigorous way. Cadets gave their active participation in such a way that it stood as tribute to our constitution writer Dr.B.R.Ambedkar.