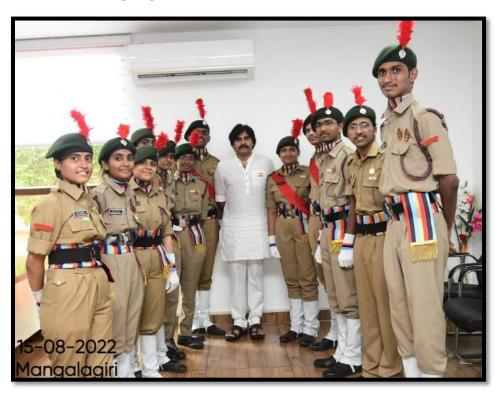

Today on the occasion of **Independence Day**cadets from KLEF were invited by the JSP party leader Shri Pawan Kalyan garu. The cadets had a wonderful experience meeting with one of the idol person of the state. The cadets along with the citizens witnessed the flag hoisting by the party leader at Mangalagiri.

### Cadets at JSP Office, Mangalagiri:-