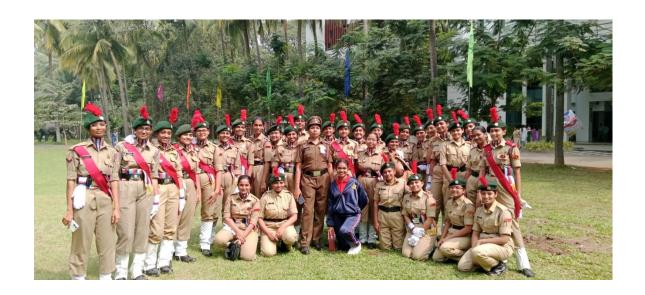

## REPUBLIC DAY CELEBRATIONS

On Republic day, the University's Vice Chancellor Dr . G.P. Saradhi Varma hoists the flag on the K . L . University campus. The main attraction of Republic Day celebrations is singing a patriotic song, speech on freedom fighters, and dance on republic day theme by students as well as faculty members at the Rai University, Ahmedabad. This event begins with flag hosting by Provost Sir then he speaks a few words about freedom fighters and corona warriors. Then the Dr . G . P .SARDHI VARMA has given a speech on how our freedom fighters fought again British Raj. The speech was followed by the National Anthem, various other representations of the classical art forms in the different dances and songs performed by the students, giving a glimpse of the diversity in unity. Some students sung very inspiring national songs sung in chorus.

On the occasion of Republic Day, Our Cadets JU Pujitha, Yaswini, V.N.L.SAHITHI, CPL Navya LCPL S.SAHITHI are rewarded for their excellence performance in IGC Camp. They are given medal for their excellence in the following areas: Best Cadet, Best Drill and Participant in IGC. University also conducted various programs in nearby government schools and the winners are appreciated with some gifts for their active participation and for excellent skills. These were followed by stirring speeches by the students, teachers, and some prominent citizens. In the end, the program was concluded by distributing sweets and snacks to all the students.