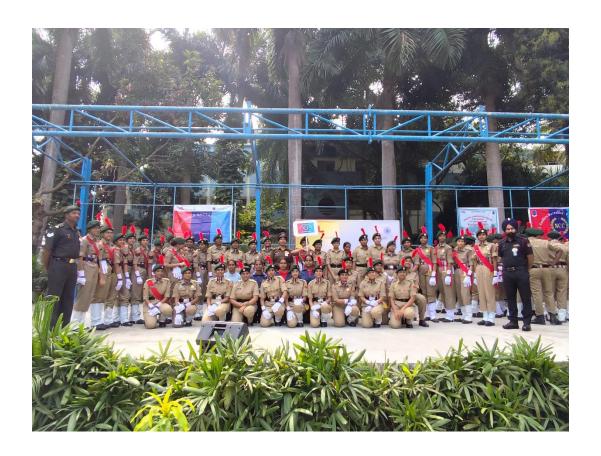

## REPUBLIC DAY CELEBRATIONS

On Republic day, the University's Vice Chancellor Dr . G.P. Saradhi Varma hoists the flag on the K . L . University campus. The main attraction of Republic Day celebrations is singing a patriotic song, speech on freedom fighters, and dance on republic day theme by students as well as faculty members at the Rai University, Ahmedabad. This event begins with flag hosting by Provost Sir then he speaks a few words about freedom fighters and corona warriors. Then the Dr . G . P .SARDHI VARMA has given a speech on how our freedom fighters fought again British Raj. The speech was followed by the National Anthem, various other representations of the classical art forms in the different dances and songs performed by the students, giving a glimpse of the diversity in unity. Some students sung very inspiring national songs sung in chorus.

On the occasion of Republic Day, Our Cadets JU Pujitha, Yaswini, V.N.L.SAHITHI, CPL Navya LCPL S.SAHITHI are rewarded for their excellence performance in IGC Camp. They are given medal for their excellence in the following areas: Best Cadet, Best Drill and Participant in IGC. University also conducted various programs in nearby government schools and the winners are appreciated with some gifts for their active participation and for excellent skills. These were followed by stirring speeches by the students, teachers, and some prominent citizens. In the end, the program was concluded by distributing sweets and snacks to all the students.