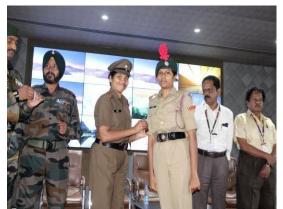

The presentation of ranks and B certificates was the main highlight of the event respected dignitaries presented the certificates individually to each member. As each name was announced, there was an atmosphere of excitement and pride.

Lt .Dr.A.Pavani felicitated the pro chancellor of KLEF – Dr K.S.Jagannatha Rao for his support and kindness towards our battalion .