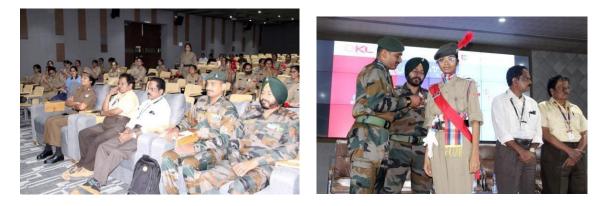

#### **Attendance and Participants**

The event was attended by 100 members along with their friends. Additionally habibbulla khan(student affairs dean),Subhakar raju [professor of hobbies clubs],company havildar major-ashraf ali,naik subedhar – dilbag singh ,ANO and Lt ,dr paavani were also present to witness and support the achievements of the members.

The presentation of ranks and B certificates was the main highlight of the event respected dignitaries presented the certificates individually to each member. As each name was announced, there was an atmosphere of excitement and pride.