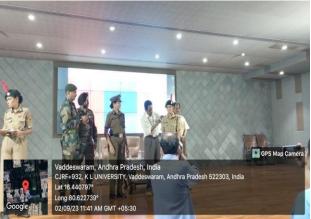

## **EVENT DETAILS:**

EVENT TITLE: Rank Ceremony and B Certificate Distribution

DATE: 02-09-2023

VENUE: New Seminar hall, KLEF

ORGANISED BY : 10(A)Girls Bn, NCC,KLEF

SUPPORTED BY : Dr . Pavani , ANO of 10(A) girls Bn, NCC, KLEF.

The presentation of ranks and B certificates was the main highlight of the event respected dignitaries presented the certificates individually to each member. As each name was announced, there was an atmosphere of excitement and pride.