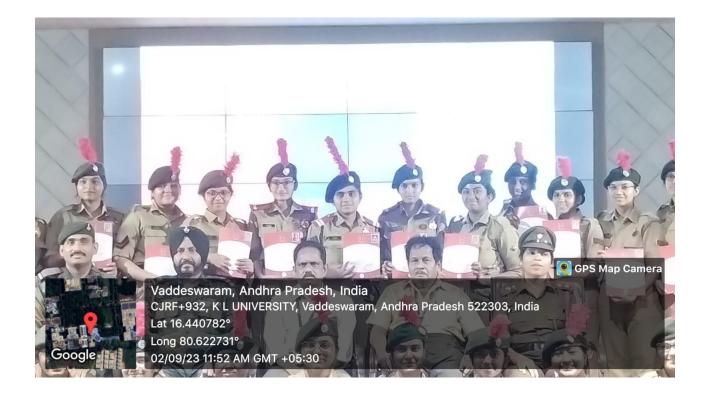

#### **Attendance and Participants**

The event was attended by 100 members along with their friends. Additionally habibbulla khan(student affairs dean),Subhakar raju [professor of hobbies clubs],company havildar major-ashraf ali,naik subedhar – dilbag singh ,ANO and Lt ,dr paavani were also present to witness and support the achievements of the members.

The presentation of ranks and B certificates was the main highlight of the event respected dignitaries presented the certificates individually to each member. As each name was announced, there was an atmosphere of excitement and pride.

## PHOTO GALLERY:

| _   |            |                                    |        | Date |            |
|-----|------------|------------------------------------|--------|------|------------|
|     | Place:     | Event:                             | I      | vear | Signatur   |
| 0   | ID Number  | Name                               | branch | 3    | Signature  |
| _   | 2000010086 | Vkk Visalakshi                     | BT     |      | Visalah    |
| _   | 2000030200 | Ch.Meenakshi                       | CSE    | 3    | Meensk     |
| _   | 2000030448 | Kanksha Kamada                     | CSE    | 3    | T LA       |
| _   | 2000049013 | GUDURU BALAJI INDUJA               | ECE    | 3    | K.Maryel   |
| _   | 2000049032 | Kuchipudi Lakshmi Manju Pravallika | ECE    | 3    | 10.1       |
| _   | 2000049045 | TEJA SRI CHAPARALA                 | ECE    | 3    | - Teyes    |
| _   | 2100010016 | Ch Sindhu                          | BT     | 2    | anan       |
|     | 2100010025 | K. Yoshitha                        | BT     | 2    | Yoshitha   |
| -   | 2100030384 | Nousheen Arfaaz                    | CSE    | 2    | Kg. Pap    |
|     | 2100030786 | Kalpana                            | CSE    | 2    | J. Solah   |
|     | 2100031106 | V. SAI SAHITHI                     | CSE    | 2    |            |
|     | 2100031304 | Pagadala Nagalaxmi                 | CSE    | 2    | Ingaloc    |
|     | 2100031305 | Varshini,G                         | CSE    | 2    |            |
|     | 2100031537 | PETLANAVYASRI                      | CSE    | 2    | 1013       |
|     | 2100031565 | Shaik Ayesha Bhanu                 | CSE    | 2    | Ayerta     |
|     | 2100031805 | Meghana Bhavanam                   | CSE    | 2    | Augelin    |
|     | 2100031809 | B.sindhu naga sri                  | CSE    | 2    | R. P. AL.  |
|     | 2100040057 | R. Manya Pranathi                  | ECE    | 2    | Provendi   |
|     | 2100040058 | Karnakola DivyaSri                 | ECE    | 2    | DSUVO-     |
|     | 2100040102 | N.sathwika                         | ECE    | 2    | Catholica  |
|     | 2100040136 | Aure Anila                         | ECE    | 2    | AAndo      |
|     | 2100050003 | Lasya Priya Vajrala                | ECS    | 2    | Nay nala   |
|     | 2100080023 | Sunkara Yaswini                    | AI&DS  | 2    | yanorm     |
|     | 2100080039 | Soma Siri                          | AI&DS  | 2    | Signi      |
|     | 2100080053 | M.RUPA                             | AI&DS  | 2    | Repeu      |
|     | 2100090061 | D.MEGHANA CHOUDHARY                | CSIT   | 2    | Die        |
|     | 2100090069 | K. Mythrayie                       | CSIT   | 2    | KHytisaye  |
|     | 2100590011 | A.Jahnavi                          | BAIAS  | 2    | heail      |
| 1   | 2100590021 | SARAH SIKHA                        | BAIAS  | 2    | Centre     |
| 1   | 2100030018 | Arramali Dakshayani                | CSE    | 2    | & Meshaya  |
| 14  | 2100031698 | s.sai priya                        | CSE    | 2    | Sai priva. |
| 12  | 2100032172 | Battu Naga Pranitha                | CSE    | 2    | BORD       |
| +   | 2100090122 | Kadiyala srinija                   | CSIT   | 2    |            |
| -   | 100520021  | Bhoomika Y                         | BCA    | 2    | pan 19     |
| -   | 100520021  | P. Puiitha                         | CSE    | 2    | Bheemelke  |
| 100 | 100560515  | Shivangi Mohindru                  | BAIAS  | 2    | 12 Righte  |
| +   | 100560515  | Preethi Rathore                    | BBA    | 2    | party      |
| +   | 100560517  | Ch.gayathri                        | BAIAS  | 2    | Kedt       |
| -   |            | Surampalli sahithi                 | BAIAS  | 2    | 69yatha    |
| 12  | 100590025  | VALLELA Naga srija Reddy           | AGBSC  | 2    | Sahitty    |