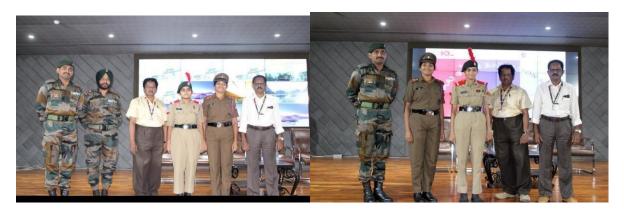

## PHOTO GALLERY:

| _   |            |                                    |        | Date |            |
|-----|------------|------------------------------------|--------|------|------------|
|     | Place:     | Event:                             | I      | vear | Signatur   |
| 0   | ID Number  | Name                               | branch | 3    | Signature  |
| _   | 2000010086 | Vkk Visalakshi                     | BT     |      | Visalah    |
| _   | 2000030200 | Ch.Meenakshi                       | CSE    | 3    | Meensk     |
| _   | 2000030448 | Kanksha Kamada                     | CSE    | 3    | T LA       |
| _   | 2000049013 | GUDURU BALAJI INDUJA               | ECE    | 3    | K.Maryel   |
| _   | 2000049032 | Kuchipudi Lakshmi Manju Pravallika | ECE    | 3    | 10.1       |
| _   | 2000049045 | TEJA SRI CHAPARALA                 | ECE    | 3    | - Teyes    |
| _   | 2100010016 | Ch Sindhu                          | BT     | 2    | anan       |
|     | 2100010025 | K. Yoshitha                        | BT     | 2    | Yoshitha   |
| -   | 2100030384 | Nousheen Arfaaz                    | CSE    | 2    | Kg. Pap    |
|     | 2100030786 | Kalpana                            | CSE    | 2    | J. Solah   |
|     | 2100031106 | V. SAI SAHITHI                     | CSE    | 2    |            |
|     | 2100031304 | Pagadala Nagalaxmi                 | CSE    | 2    | Ingaloc    |
|     | 2100031305 | Varshini,G                         | CSE    | 2    |            |
|     | 2100031537 | PETLANAVYASRI                      | CSE    | 2    | 1013       |
|     | 2100031565 | Shaik Ayesha Bhanu                 | CSE    | 2    | Ayerta     |
|     | 2100031805 | Meghana Bhavanam                   | CSE    | 2    | Augelin    |
|     | 2100031809 | B.sindhu naga sri                  | CSE    | 2    | R. P. AL.  |
|     | 2100040057 | R. Manya Pranathi                  | ECE    | 2    | Provendi   |
|     | 2100040058 | Karnakola DivyaSri                 | ECE    | 2    | DSUVO-     |
|     | 2100040102 | N.sathwika                         | ECE    | 2    | Catholica  |
|     | 2100040136 | Aure Anila                         | ECE    | 2    | AAndo      |
|     | 2100050003 | Lasya Priya Vajrala                | ECS    | 2    | Nay nala   |
|     | 2100080023 | Sunkara Yaswini                    | AI&DS  | 2    | yanorm     |
|     | 2100080039 | Soma Siri                          | AI&DS  | 2    | Signi      |
|     | 2100080053 | M.RUPA                             | AI&DS  | 2    | Repeu      |
|     | 2100090061 | D.MEGHANA CHOUDHARY                | CSIT   | 2    | Die        |
|     | 2100090069 | K. Mythrayie                       | CSIT   | 2    | KHytisaye  |
|     | 2100590011 | A.Jahnavi                          | BAIAS  | 2    | heail      |
| 1   | 2100590021 | SARAH SIKHA                        | BAIAS  | 2    | Centre     |
| 1   | 2100030018 | Arramali Dakshayani                | CSE    | 2    | & Meshaya  |
| 14  | 2100031698 | s.sai priya                        | CSE    | 2    | Sai priva. |
| 12  | 2100032172 | Battu Naga Pranitha                | CSE    | 2    | BORD       |
| +   | 2100090122 | Kadiyala srinija                   | CSIT   | 2    |            |
| -   | 100520021  | Bhoomika Y                         | BCA    | 2    | pan 19     |
| -   | 100520021  | P. Puiitha                         | CSE    | 2    | Bheemelke  |
| 100 | 100560515  | Shivangi Mohindru                  | BAIAS  | 2    | 12 Righte  |
| +   | 100560515  | Preethi Rathore                    | BBA    | 2    | party      |
| +   | 100560517  | Ch.gayathri                        | BAIAS  | 2    | Kedt       |
| -   |            | Surampalli sahithi                 | BAIAS  | 2    | 69yatha    |
| 12  | 100590025  | VALLELA Naga srija Reddy           | AGBSC  | 2    | Sahitty    |