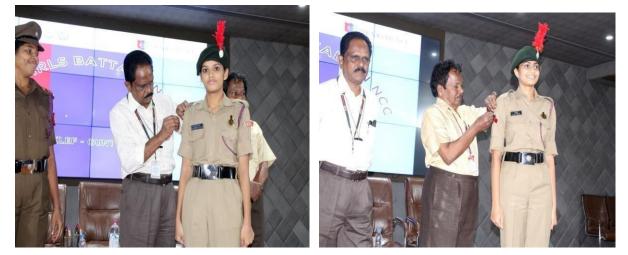

The presentation of ranks and B certificates was the main highlight of the event respected dignitaries presented the certificates individually to each member. As each name was announced, there was an atmosphere of excitement and pride.