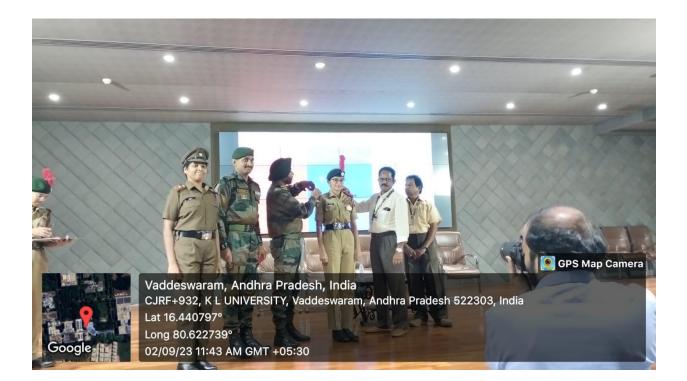

The presentation of ranks and B certificates was the main highlight of the event respected dignitaries presented the certificates individually to each member. As each name was announced, there was an atmosphere of excitement and pride.

Lt .Dr.A.Pavani felicitated the pro chancellor of KLEF – Dr K.S.Jagannatha Rao for his support and kindness towards our battalion .

## PHOTO GALLERY:

| _   |            |                                    |        | Date |            |
|-----|------------|------------------------------------|--------|------|------------|
|     | Place:     | Event:                             | I      | vear | Signatur   |
| 0   | ID Number  | Name                               | branch | 3    | Signature  |
| _   | 2000010086 | Vkk Visalakshi                     | BT     |      | Visalah    |
| _   | 2000030200 | Ch.Meenakshi                       | CSE    | 3    | Meensk     |
| _   | 2000030448 | Kanksha Kamada                     | CSE    | 3    | T LA       |
| _   | 2000049013 | GUDURU BALAJI INDUJA               | ECE    | 3    | K.Maryel   |
| _   | 2000049032 | Kuchipudi Lakshmi Manju Pravallika | ECE    | 3    | 10.1       |
| _   | 2000049045 | TEJA SRI CHAPARALA                 | ECE    | 3    | - Teyes    |
| _   | 2100010016 | Ch Sindhu                          | BT     | 2    | anan       |
|     | 2100010025 | K. Yoshitha                        | BT     | 2    | Yoshitha   |
| -   | 2100030384 | Nousheen Arfaaz                    | CSE    | 2    | Kg. Pap    |
|     | 2100030786 | Kalpana                            | CSE    | 2    | J. Solah   |
|     | 2100031106 | V. SAI SAHITHI                     | CSE    | 2    |            |
|     | 2100031304 | Pagadala Nagalaxmi                 | CSE    | 2    | Ingaloc    |
|     | 2100031305 | Varshini,G                         | CSE    | 2    |            |
|     | 2100031537 | PETLANAVYASRI                      | CSE    | 2    | 1013       |
|     | 2100031565 | Shaik Ayesha Bhanu                 | CSE    | 2    | Ayerta     |
|     | 2100031805 | Meghana Bhavanam                   | CSE    | 2    | Augelin    |
|     | 2100031809 | B.sindhu naga sri                  | CSE    | 2    | R. P. AL.  |
|     | 2100040057 | R. Manya Pranathi                  | ECE    | 2    | Provendi   |
|     | 2100040058 | Karnakola DivyaSri                 | ECE    | 2    | DSUVO-     |
|     | 2100040102 | N.sathwika                         | ECE    | 2    | Catholica  |
|     | 2100040136 | Aure Anila                         | ECE    | 2    | AAndo      |
|     | 2100050003 | Lasya Priya Vajrala                | ECS    | 2    | Nay nala   |
|     | 2100080023 | Sunkara Yaswini                    | AI&DS  | 2    | yanorm     |
|     | 2100080039 | Soma Siri                          | AI&DS  | 2    | Signi      |
|     | 2100080053 | M.RUPA                             | AI&DS  | 2    | Repeu      |
|     | 2100090061 | D.MEGHANA CHOUDHARY                | CSIT   | 2    | Die        |
|     | 2100090069 | K. Mythrayie                       | CSIT   | 2    | KHytisaye  |
|     | 2100590011 | A.Jahnavi                          | BAIAS  | 2    | heail      |
| 1   | 2100590021 | SARAH SIKHA                        | BAIAS  | 2    | Centre     |
| 1   | 2100030018 | Arramali Dakshayani                | CSE    | 2    | & Meshaya  |
| 14  | 2100031698 | s.sai priya                        | CSE    | 2    | Sai priva. |
| 12  | 2100032172 | Battu Naga Pranitha                | CSE    | 2    | BORD       |
| +   | 2100090122 | Kadiyala srinija                   | CSIT   | 2    |            |
| -   | 100520021  | Bhoomika Y                         | BCA    | 2    | pan 19     |
| -   | 100520021  | P. Puiitha                         | CSE    | 2    | Bheemelke  |
| 100 | 100560515  | Shivangi Mohindru                  | BAIAS  | 2    | 12 Righte  |
| +   | 100560515  | Preethi Rathore                    | BBA    | 2    | party      |
| +   | 100560517  | Ch.gayathri                        | BAIAS  | 2    | Kedt       |
| -   |            | Surampalli sahithi                 | BAIAS  | 2    | 69yatha    |
| 12  | 100590025  | VALLELA Naga srija Reddy           | AGBSC  | 2    | Sahitty    |