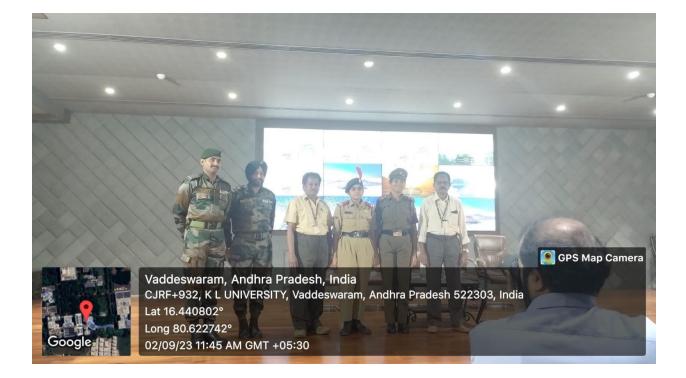

#### **Attendance and Participants**

The event was attended by 100 members along with their friends. Additionally habibbulla khan(student affairs dean),Subhakar raju [professor of hobbies clubs],company havildar major-ashraf ali,naik subedhar – dilbag singh ,ANO and Lt ,dr paavani were also present to witness and support the achievements of the members.

Lt .Dr.A.Pavani felicitated the pro chancellor of KLEF – Dr K.S.Jagannatha Rao for his support and kindness towards our battalion .

## PHOTO GALLERY:

| _   |            |                                    |        | Date |            |
|-----|------------|------------------------------------|--------|------|------------|
|     | Place:     | Event:                             | I      | vear | Signatur   |
| 0   | ID Number  | Name                               | branch | 3    | Signature  |
| _   | 2000010086 | Vkk Visalakshi                     | BT     |      | Visalah    |
| _   | 2000030200 | Ch.Meenakshi                       | CSE    | 3    | Meensk     |
| _   | 2000030448 | Kanksha Kamada                     | CSE    | 3    | T LA       |
| _   | 2000049013 | GUDURU BALAJI INDUJA               | ECE    | 3    | K.Maryel   |
| _   | 2000049032 | Kuchipudi Lakshmi Manju Pravallika | ECE    | 3    | 10.1       |
| _   | 2000049045 | TEJA SRI CHAPARALA                 | ECE    | 3    | - Teyes    |
| _   | 2100010016 | Ch Sindhu                          | BT     | 2    | anan       |
|     | 2100010025 | K. Yoshitha                        | BT     | 2    | Yoshitha   |
| -   | 2100030384 | Nousheen Arfaaz                    | CSE    | 2    | Kg. Pap    |
|     | 2100030786 | Kalpana                            | CSE    | 2    | J. Solah   |
|     | 2100031106 | V. SAI SAHITHI                     | CSE    | 2    |            |
|     | 2100031304 | Pagadala Nagalaxmi                 | CSE    | 2    | Ingaloc    |
|     | 2100031305 | Varshini,G                         | CSE    | 2    |            |
|     | 2100031537 | PETLANAVYASRI                      | CSE    | 2    | 1013       |
|     | 2100031565 | Shaik Ayesha Bhanu                 | CSE    | 2    | Ayerta     |
|     | 2100031805 | Meghana Bhavanam                   | CSE    | 2    | Augelin    |
|     | 2100031809 | B.sindhu naga sri                  | CSE    | 2    | R. P. AL.  |
|     | 2100040057 | R. Manya Pranathi                  | ECE    | 2    | Provendi   |
|     | 2100040058 | Karnakola DivyaSri                 | ECE    | 2    | DSUVO-     |
|     | 2100040102 | N.sathwika                         | ECE    | 2    | Catholica  |
|     | 2100040136 | Aure Anila                         | ECE    | 2    | AAndo      |
|     | 2100050003 | Lasya Priya Vajrala                | ECS    | 2    | Nay nala   |
|     | 2100080023 | Sunkara Yaswini                    | AI&DS  | 2    | yanorm     |
|     | 2100080039 | Soma Siri                          | AI&DS  | 2    | Signi      |
|     | 2100080053 | M.RUPA                             | AI&DS  | 2    | Repeu      |
|     | 2100090061 | D.MEGHANA CHOUDHARY                | CSIT   | 2    | Die        |
|     | 2100090069 | K. Mythrayie                       | CSIT   | 2    | KHytisaye  |
|     | 2100590011 | A.Jahnavi                          | BAIAS  | 2    | heail      |
| 1   | 2100590021 | SARAH SIKHA                        | BAIAS  | 2    | Centre     |
| 1   | 2100030018 | Arramali Dakshayani                | CSE    | 2    | & Meshaya  |
| 14  | 2100031698 | s.sai priya                        | CSE    | 2    | Sai priva. |
| 12  | 2100032172 | Battu Naga Pranitha                | CSE    | 2    | BORD       |
| +   | 2100090122 | Kadiyala srinija                   | CSIT   | 2    |            |
| -   | 100520021  | Bhoomika Y                         | BCA    | 2    | pan 19     |
| -   | 100520021  | P. Puiitha                         | CSE    | 2    | Bheemelke  |
| 100 | 100560515  | Shivangi Mohindru                  | BAIAS  | 2    | 12 Righte  |
| +   | 100560515  | Preethi Rathore                    | BBA    | 2    | party      |
| +   | 100560517  | Ch.gayathri                        | BAIAS  | 2    | Kedt       |
| -   |            | Surampalli sahithi                 | BAIAS  | 2    | 69yatha    |
| 12  | 100590025  | VALLELA Naga srija Reddy           | AGBSC  | 2    | Sahitty    |