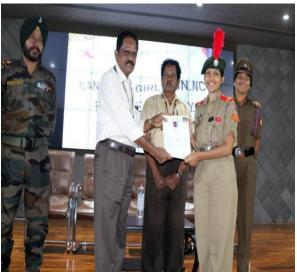

The presentation of ranks and B certificates was the main highlight of the event respected dignitaries presented the certificates individually to each member. As each name was announced, there was an atmosphere of excitement and pride.

Lt .Dr.A.Pavani felicitated the pro chancellor of KLEF – Dr K.S.Jagannatha Rao for his support and kindness towards our battalion .