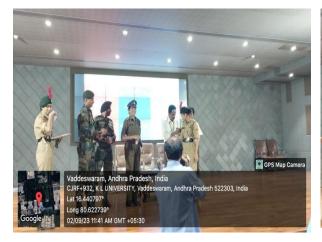

## **EVENT DETAILS:**

EVENT TITLE: Rank Ceremony and B Certificate Distribution

DATE: 02-09-2023

VENUE: New Seminar hall, KLEF

ORGANISED BY : 10(A)Girls Bn, NCC,KLEF

SUPPORTED BY : Dr . Pavani , ANO of 10(A) girls Bn, NCC, KLEF.

The presentation of ranks and B certificates was the main highlight of the event respected dignitaries presented the certificates individually to each member. As each name was announced, there was an atmosphere of excitement and pride.