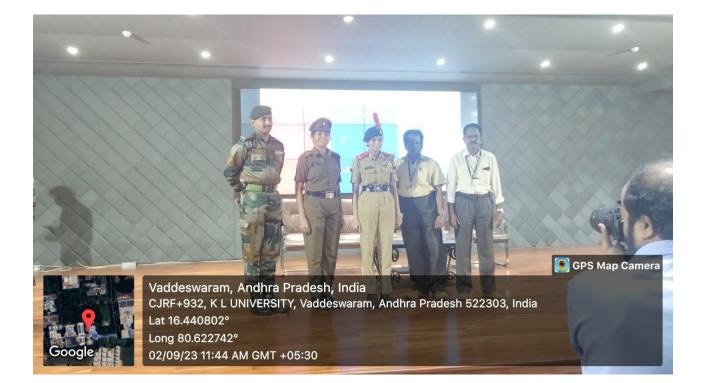

The presentation of ranks and B certificates was the main highlight of the event respected dignitaries presented the certificates individually to each member. As each name was announced, there was an atmosphere of excitement and pride.

## PHOTO GALLERY:

| _   |            |                                    |        | Date |            |
|-----|------------|------------------------------------|--------|------|------------|
|     | Place:     | Event:                             | I      | vear | Signatur   |
| 0   | ID Number  | Name                               | branch | 3    | Signature  |
| _   | 2000010086 | Vkk Visalakshi                     | BT     |      | Visalah    |
| _   | 2000030200 | Ch.Meenakshi                       | CSE    | 3    | Meensk     |
| _   | 2000030448 | Kanksha Kamada                     | CSE    | 3    | T LA       |
| _   | 2000049013 | GUDURU BALAJI INDUJA               | ECE    | 3    | K.Maryel   |
| _   | 2000049032 | Kuchipudi Lakshmi Manju Pravallika | ECE    | 3    | 10.1       |
| _   | 2000049045 | TEJA SRI CHAPARALA                 | ECE    | 3    | - Teyes    |
| _   | 2100010016 | Ch Sindhu                          | BT     | 2    | anan       |
|     | 2100010025 | K. Yoshitha                        | BT     | 2    | Yoshitha   |
| -   | 2100030384 | Nousheen Arfaaz                    | CSE    | 2    | Kg. Pap    |
|     | 2100030786 | Kalpana                            | CSE    | 2    | J. Solah   |
|     | 2100031106 | V. SAI SAHITHI                     | CSE    | 2    |            |
|     | 2100031304 | Pagadala Nagalaxmi                 | CSE    | 2    | Ingaloc    |
|     | 2100031305 | Varshini,G                         | CSE    | 2    |            |
|     | 2100031537 | PETLANAVYASRI                      | CSE    | 2    | 1013       |
|     | 2100031565 | Shaik Ayesha Bhanu                 | CSE    | 2    | Ayerta     |
|     | 2100031805 | Meghana Bhavanam                   | CSE    | 2    | Augelin    |
|     | 2100031809 | B.sindhu naga sri                  | CSE    | 2    | R. P. AL.  |
|     | 2100040057 | R. Manya Pranathi                  | ECE    | 2    | Provendi   |
|     | 2100040058 | Karnakola DivyaSri                 | ECE    | 2    | DSUVO-     |
|     | 2100040102 | N.sathwika                         | ECE    | 2    | Catholica  |
|     | 2100040136 | Aure Anila                         | ECE    | 2    | AAndo      |
|     | 2100050003 | Lasya Priya Vajrala                | ECS    | 2    | Nay nala   |
|     | 2100080023 | Sunkara Yaswini                    | AI&DS  | 2    | yanorm     |
|     | 2100080039 | Soma Siri                          | AI&DS  | 2    | Signi      |
|     | 2100080053 | M.RUPA                             | AI&DS  | 2    | Repeu      |
|     | 2100090061 | D.MEGHANA CHOUDHARY                | CSIT   | 2    | Die        |
|     | 2100090069 | K. Mythrayie                       | CSIT   | 2    | KHytisaye  |
|     | 2100590011 | A.Jahnavi                          | BAIAS  | 2    | heail      |
| 1   | 2100590021 | SARAH SIKHA                        | BAIAS  | 2    | Centre     |
| 1   | 2100030018 | Arramali Dakshayani                | CSE    | 2    | & Meshaya  |
| 14  | 2100031698 | s.sai priya                        | CSE    | 2    | Sai priva. |
| 12  | 2100032172 | Battu Naga Pranitha                | CSE    | 2    | BORD       |
| +   | 2100090122 | Kadiyala srinija                   | CSIT   | 2    |            |
| -   | 100520021  | Bhoomika Y                         | BCA    | 2    | pan 19     |
| -   | 100520021  | P. Puiitha                         | CSE    | 2    | Bheemelke  |
| 100 | 100560515  | Shivangi Mohindru                  | BAIAS  | 2    | 12 Righte  |
| +   | 100560515  | Preethi Rathore                    | BBA    | 2    | party      |
| +   | 100560517  | Ch.gayathri                        | BAIAS  | 2    | Kedt       |
| -   |            | Surampalli sahithi                 | BAIAS  | 2    | 69yatha    |
| 12  | 100590025  | VALLELA Naga srija Reddy           | AGBSC  | 2    | Sahitty    |