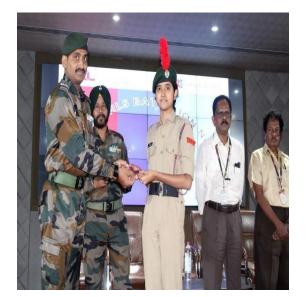

The presentation of ranks and B certificates was the main highlight of the event respected dignitaries presented the certificates individually to each member. As each name was announced, there was an atmosphere of excitement and pride.

Lt .Dr.A.Pavani felicitated the pro chancellor of KLEF – Dr K.S.Jagannatha Rao for his support and kindness towards our battalion .