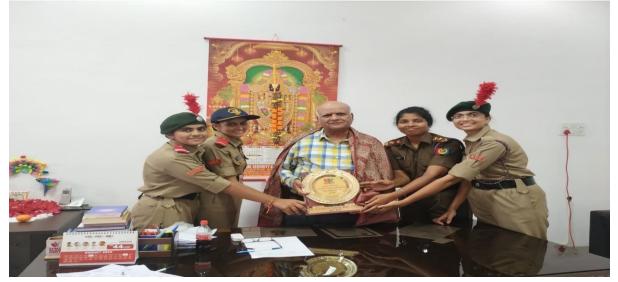

Lt .Dr.A.Pavani felicitated the pro chancellor of KLEF – Dr K.S.Jagannatha Rao for his support and kindness towards our battalion .