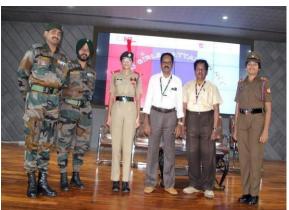

## PHOTO GALLERY:

| _   |            |                                    |        | Date |            |
|-----|------------|------------------------------------|--------|------|------------|
|     | Place:     | Event:                             | I      | vear | Signatur   |
| 0   | ID Number  | Name                               | branch | 3    | Signature  |
| _   | 2000010086 | Vkk Visalakshi                     | BT     |      | Visalah    |
| _   | 2000030200 | Ch.Meenakshi                       | CSE    | 3    | Meensk     |
| _   | 2000030448 | Kanksha Kamada                     | CSE    | 3    | T LA       |
| _   | 2000049013 | GUDURU BALAJI INDUJA               | ECE    | 3    | K.Maryel   |
| _   | 2000049032 | Kuchipudi Lakshmi Manju Pravallika | ECE    | 3    | 10.1       |
| _   | 2000049045 | TEJA SRI CHAPARALA                 | ECE    | 3    | - Teyes    |
| _   | 2100010016 | Ch Sindhu                          | BT     | 2    | anan       |
|     | 2100010025 | K. Yoshitha                        | BT     | 2    | Yoshitha   |
| -   | 2100030384 | Nousheen Arfaaz                    | CSE    | 2    | Kg. Pap    |
|     | 2100030786 | Kalpana                            | CSE    | 2    | J. Solah   |
|     | 2100031106 | V. SAI SAHITHI                     | CSE    | 2    |            |
|     | 2100031304 | Pagadala Nagalaxmi                 | CSE    | 2    | Ingaloc    |
|     | 2100031305 | Varshini,G                         | CSE    | 2    |            |
|     | 2100031537 | PETLANAVYASRI                      | CSE    | 2    | 1013       |
|     | 2100031565 | Shaik Ayesha Bhanu                 | CSE    | 2    | Ayerta     |
|     | 2100031805 | Meghana Bhavanam                   | CSE    | 2    | Augelin    |
|     | 2100031809 | B.sindhu naga sri                  | CSE    | 2    | R. P. AL.  |
|     | 2100040057 | R. Manya Pranathi                  | ECE    | 2    | Provendi   |
|     | 2100040058 | Karnakola DivyaSri                 | ECE    | 2    | DSUVO-     |
|     | 2100040102 | N.sathwika                         | ECE    | 2    | Catholica  |
|     | 2100040136 | Aure Anila                         | ECE    | 2    | AAndo      |
|     | 2100050003 | Lasya Priya Vajrala                | ECS    | 2    | Nay nala   |
|     | 2100080023 | Sunkara Yaswini                    | AI&DS  | 2    | yanorm     |
|     | 2100080039 | Soma Siri                          | AI&DS  | 2    | Signi      |
|     | 2100080053 | M.RUPA                             | AI&DS  | 2    | Repeu      |
|     | 2100090061 | D.MEGHANA CHOUDHARY                | CSIT   | 2    | Die        |
|     | 2100090069 | K. Mythrayie                       | CSIT   | 2    | KHytisaye  |
|     | 2100590011 | A.Jahnavi                          | BAIAS  | 2    | heail      |
| 1   | 2100590021 | SARAH SIKHA                        | BAIAS  | 2    | Centre     |
| 1   | 2100030018 | Arramali Dakshayani                | CSE    | 2    | & Meshaya  |
| 14  | 2100031698 | s.sai priya                        | CSE    | 2    | Sai priva. |
| 12  | 2100032172 | Battu Naga Pranitha                | CSE    | 2    | BORD       |
| +   | 2100090122 | Kadiyala srinija                   | CSIT   | 2    |            |
| -   | 100520021  | Bhoomika Y                         | BCA    | 2    | pan 19     |
| -   | 100520021  | P. Puiitha                         | CSE    | 2    | Bheemelke  |
| 100 | 100560515  | Shivangi Mohindru                  | BAIAS  | 2    | 12 Righte  |
| +   | 100560515  | Preethi Rathore                    | BBA    | 2    | party      |
| +   | 100560517  | Ch.gayathri                        | BAIAS  | 2    | Kedt       |
| -   |            | Surampalli sahithi                 | BAIAS  | 2    | 69yatha    |
| 12  | 100590025  | VALLELA Naga srija Reddy           | AGBSC  | 2    | Sahitty    |