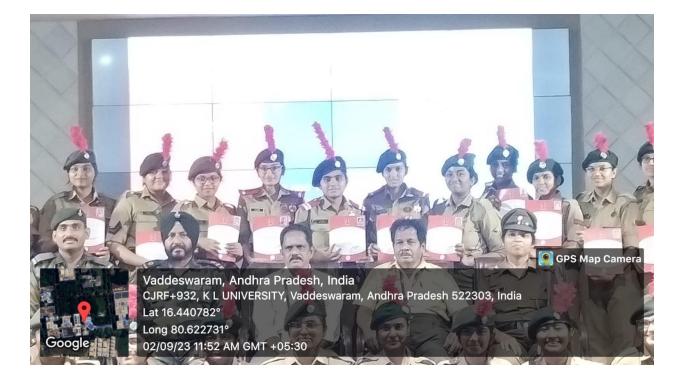

#### **Attendance and Participants**

The event was attended by 100 members along with their friends. Additionally habibbulla khan(student affairs dean),Subhakar raju [professor of hobbies clubs],company havildar major-ashraf ali,naik subedhar – dilbag singh ,ANO and Lt ,dr paavani were also present to witness and support the achievements of the members.

Lt .Dr.A.Pavani felicitated the pro chancellor of KLEF – Dr K.S.Jagannatha Rao for his support and kindness towards our battalion .

## PHOTO GALLERY:

| _   |            |                                    |        | Date |            |
|-----|------------|------------------------------------|--------|------|------------|
|     | Place:     | Event:                             | I      | vear | Signatur   |
| 0   | ID Number  | Name                               | branch | 3    | Signature  |
| _   | 2000010086 | Vkk Visalakshi                     | BT     |      | Visalah    |
| _   | 2000030200 | Ch.Meenakshi                       | CSE    | 3    | Meensk     |
| _   | 2000030448 | Kanksha Kamada                     | CSE    | 3    | T LA       |
| _   | 2000049013 | GUDURU BALAJI INDUJA               | ECE    | 3    | K.Maryel   |
| _   | 2000049032 | Kuchipudi Lakshmi Manju Pravallika | ECE    | 3    | 10.1       |
| _   | 2000049045 | TEJA SRI CHAPARALA                 | ECE    | 3    | - Teyes    |
| _   | 2100010016 | Ch Sindhu                          | BT     | 2    | anan       |
|     | 2100010025 | K. Yoshitha                        | BT     | 2    | Yoshitha   |
| -   | 2100030384 | Nousheen Arfaaz                    | CSE    | 2    | Kg. Pap    |
|     | 2100030786 | Kalpana                            | CSE    | 2    | J. Solah   |
|     | 2100031106 | V. SAI SAHITHI                     | CSE    | 2    |            |
|     | 2100031304 | Pagadala Nagalaxmi                 | CSE    | 2    | Ingaloc    |
|     | 2100031305 | Varshini,G                         | CSE    | 2    |            |
|     | 2100031537 | PETLANAVYASRI                      | CSE    | 2    | 1013       |
|     | 2100031565 | Shaik Ayesha Bhanu                 | CSE    | 2    | Ayerta     |
|     | 2100031805 | Meghana Bhavanam                   | CSE    | 2    | Augelin    |
|     | 2100031809 | B.sindhu naga sri                  | CSE    | 2    | R. P. AL.  |
|     | 2100040057 | R. Manya Pranathi                  | ECE    | 2    | Provendi   |
|     | 2100040058 | Karnakola DivyaSri                 | ECE    | 2    | DSUVO-     |
|     | 2100040102 | N.sathwika                         | ECE    | 2    | Catholica  |
|     | 2100040136 | Aure Anila                         | ECE    | 2    | AAndo      |
|     | 2100050003 | Lasya Priya Vajrala                | ECS    | 2    | Nay nala   |
|     | 2100080023 | Sunkara Yaswini                    | AI&DS  | 2    | yanorm     |
|     | 2100080039 | Soma Siri                          | AI&DS  | 2    | Signi      |
|     | 2100080053 | M.RUPA                             | AI&DS  | 2    | Repeu      |
|     | 2100090061 | D.MEGHANA CHOUDHARY                | CSIT   | 2    | Die        |
|     | 2100090069 | K. Mythrayie                       | CSIT   | 2    | KHytisaye  |
|     | 2100590011 | A.Jahnavi                          | BAIAS  | 2    | heail      |
| 1   | 2100590021 | SARAH SIKHA                        | BAIAS  | 2    | Centre     |
| 1   | 2100030018 | Arramali Dakshayani                | CSE    | 2    | & Meshaya  |
| 14  | 2100031698 | s.sai priya                        | CSE    | 2    | Sai priva. |
| 12  | 2100032172 | Battu Naga Pranitha                | CSE    | 2    | BORD       |
| +   | 2100090122 | Kadiyala srinija                   | CSIT   | 2    |            |
| -   | 100520021  | Bhoomika Y                         | BCA    | 2    | pan 19     |
| -   | 100520021  | P. Puiitha                         | CSE    | 2    | Bheemelke  |
| 100 | 100560515  | Shivangi Mohindru                  | BAIAS  | 2    | 12 Righte  |
| +   | 100560515  | Preethi Rathore                    | BBA    | 2    | party      |
| +   | 100560517  | Ch.gayathri                        | BAIAS  | 2    | Kedt       |
| -   |            | Surampalli sahithi                 | BAIAS  | 2    | 69yatha    |
| 12  | 100590025  | VALLELA Naga srija Reddy           | AGBSC  | 2    | Sahitty    |