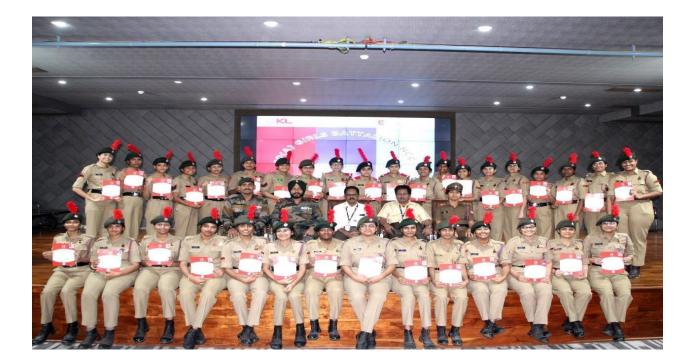

#### **Attendance and Participants**

The event was attended by 100 members along with their friends. Additionally habibbulla khan(student affairs dean),Subhakar raju [professor of hobbies clubs],company havildar major-ashraf ali,naik subedhar – dilbag singh ,ANO and Lt ,dr paavani were also present to witness and support the achievements of the members.

The presentation of ranks and B certificates was the main highlight of the event respected dignitaries presented the certificates individually to each member. As each name was announced, there was an atmosphere of excitement and pride.