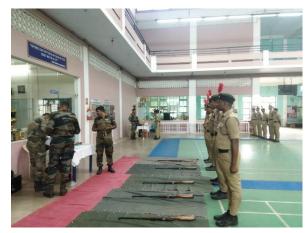

#### **Practical Test: -**

SW cadets of our KL university attended the practical tests on the first day of examination with great enthusiasm and gave their active performance.

This Practical exam contains different types of tests which includes the following: -

### • Weapon Training Test: -

Cadets started with reporting followed by kholna jodna.