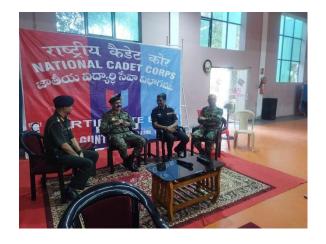

C Certificate Practical Exam 2023 was held on 17 th Feb, and written exam on 19 th Feb 2022 conducted by 10(A) Girls Bn NCC Guntur in our College KL University, Vaddeswaram under the guidance of Dr.A.Pavani mam ANO, NCC, KLEF. As both the Practical and Theory tests were conducted in our KL University, On this regard Dean of Discipline Dr.KRS Prasad Sir and Dean of Student Advisor Dr.Habibullah khan Sir and Group Commander has also visited the examination hall and inspected the hall.