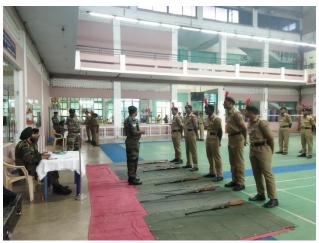

#### **Practical Test: -**

SW cadets of our KL university attended the practical tests on the first day of examination with great enthusiasm and gave their active performance.

This Practical exam contains different types of tests which includes the following: -

#### • Drill Test: -

In this test all the cadets started with 14 1,2 marching and then followed by reporting and muds.

#### • Map Reading Test: -

In this test cadets started with reporting followed by some of the questions related to conventional signs etc.

### • Weapon Training Test: -

Cadets started with reporting followed by kholna jodna.

#### • Filed Craft Battle Craft Test: -

In this test cadets started with reporting followed by questions about field and battle grounds etc.

#### • Communication Test: -

In this test cadets started reporting followed by questions related to basic communication etc.