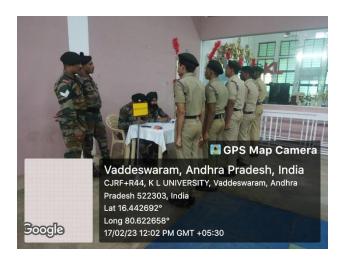

C Certificate Practical Exam 2023 was held on 17 th Feb, and written exam on 19 th Feb 2022 conducted by 10(A) Girls Bn NCC Guntur in our College KL University, Vaddeswaram under the guidance of Dr.A.Pavani mam ANO, NCC, KLEF. As both the Practical and Theory tests were conducted in our KL University, On this regard Dean of Discipline Dr.KRS Prasad Sir and Dean of Student Advisor Dr.Habibullah khan Sir and Group Commander has also visited the examination hall and inspected the hall.

#### **Practical Test: -**

SW cadets of our KL university attended the practical tests on the first day of examination with great enthusiasm and gave their active performance.

This Practical exam contains different types of tests which includes the following: -