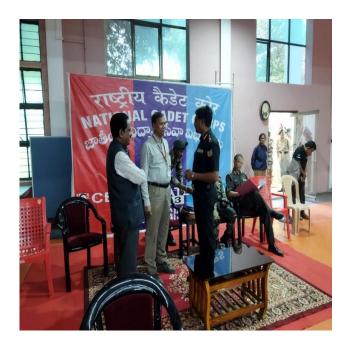

Dean Students Affairs

Dean (Student Affairs)
Koneru Lakshmalah Education Foundation
(Deerned to be University)
GreenFields, VADDESWARAM-522502,
Guntur Dist, Andhra Pradesh.