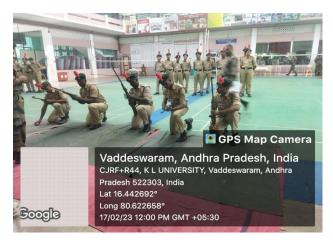

#### **Practical Test: -**

SW cadets of our KL university attended the practical tests on the first day of examination with great enthusiasm and gave their active performance.

This Practical exam contains different types of tests which includes the following: -

#### • Drill Test: -

In this test all the cadets started with 14 1,2 marching and then followed by reporting and muds.