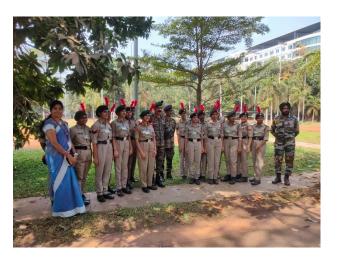

C Certificate Practical Exam 2023 was held on 17 th Feb, and written exam on 19 th Feb 2022 conducted by 10(A) Girls Bn NCC Guntur in our College KL University, Vaddeswaram under the guidance of Dr.A.Pavani mam ANO, NCC, KLEF. As both the Practical and Theory tests were conducted in our KL University, On this regard Dean of Discipline Dr.KRS Prasad Sir and Dean of Student Advisor Dr.Habibullah khan Sir and Group Commander has also visited the examination hall and inspected the hall.