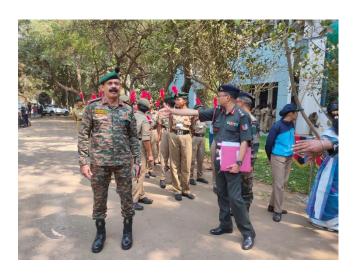

C Certificate Practical Exam 2023 was held on 17 th Feb, and written exam on 19 th Feb 2022 conducted by 10(A) Girls Bn NCC Guntur in our College KL University, Vaddeswaram under the guidance of Dr.A.Pavani mam ANO, NCC, KLEF. As both the Practical and Theory tests were conducted in our KL University, On this regard Dean of Discipline Dr.KRS Prasad Sir and Dean of Student Advisor Dr.Habibullah khan Sir and Group Commander has also visited the examination hall and inspected the hall.