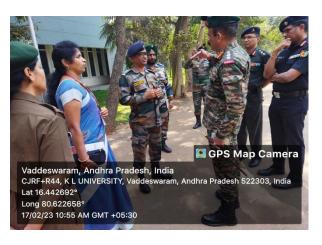

C Certificate Practical Exam 2023 was held on 17 th Feb, and written exam on 19 th Feb 2022 conducted by 10(A) Girls Bn NCC Guntur in our College KL University, Vaddeswaram under the guidance of Dr.A.Pavani mam ANO, NCC, KLEF. As both the Practical and Theory tests were conducted in our KL University, On this regard Dean of Discipline Dr.KRS Prasad Sir and Dean of Student Advisor Dr.Habibullah khan Sir and Group Commander has also visited the examination hall and inspected the hall.