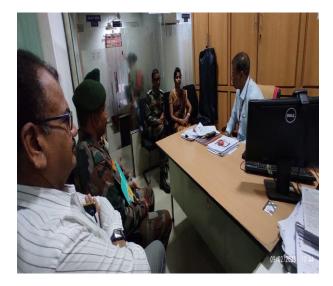

## C-CERTIFICATE EXAM CENTRE SELECTION

NCC 'C' Certificate is awarded to SD/SW Cadets of colleges after the completion of 3 years training course and passing 'C' Cert examination conducted for it. NCC cadet who has attended 75% of NCC parades, passed 'B' Cert examination and attended the Combined Annual Training Camp (CATC) is eligible to appear in this examination. The examination is held in the month of Feb/Mar every year. C – certificate exam this year is conducted by 10(A)GBN. To conduct this exam the battalion has selected Kl UNIVERSITY as a eligible place after verification. Exam this year is on 17-2-2023 and 19-2-2023. On 9-2-2023 Lieutenant colonel R. P. Singh, Subedar Major Gurunam Singh and Havildar Ashraf Ali had visited KL University for verification and to speak with Dean of The University . They finalised the places for the conduction of c certificate examination , drill and Weapon test . Drill and Weapon test is conducted in Indoor

Stadium of the university . C certificate examination is conducted in the classes of cblock under the supervision of officers.