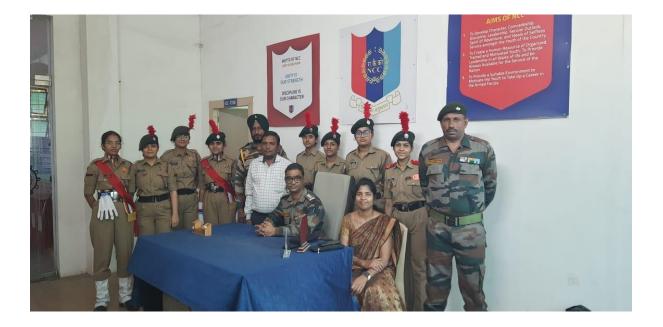

## C-CERTIFICATE EXAM CENTRE SELECTION

NCC 'C' Certificate is awarded to SD/SW Cadets of colleges after the completion of 3 years training course and passing 'C' Cert examination conducted for it. NCC cadet who has attended 75% of NCC parades, passed 'B' Cert examination and attended the Combined Annual Training Camp (CATC) is eligible to appear in this examination. The examination is held in the month of Feb/Mar every year. C – certificate exam this year is conducted by 10(A)GBN. To conduct this exam the battalion has selected Kl UNIVERSITY as a eligible place after verification. Exam this year is on 17-2-2023 and 19-2-2023. On 9-2-2023 Lieutenant colonel R. P. Singh, Subedar Major Gurunam Singh and Havildar Ashraf Ali had visited KL University for verification and to speak with Dean of The University . They finalised the places for the conduction of c certificate examination , drill and Weapon test . Drill and Weapon test is conducted in Indoor

Stadium of the university . C certificate examination is conducted in the classes of cblock under the supervision of officers.

Dean Students Affairs Dean (Student Affairs) Koneru Lakshmäh Education Foundation (Deemed to be University) GreenFields, VADDESWARAM-522502, Guntur Dist, Andhra Pradesh.