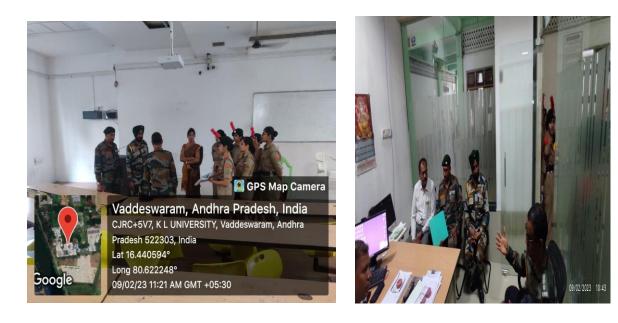

## C-CERTIFICATE EXAM CENTRE SELECTION

NCC 'C' Certificate is awarded to SD/SW Cadets of colleges after the completion of 3 years training course and passing 'C' Cert examination conducted for it. NCC cadet who has attended 75% of NCC parades, passed 'B' Cert examination and attended the Combined Annual Training Camp (CATC) is eligible to appear in this examination. The examination is held in the month of Feb/Mar every year. C – certificate exam this year is conducted by 10(A)GBN. To conduct this exam the battalion has selected Kl UNIVERSITY as a eligible place after verification. Exam this year is on 17-2-2023 and 19-2-2023. On 9-2-2023 Lieutenant colonel R. P. Singh, Subedar Major Gurunam Singh and Havildar Ashraf Ali had visited KL University for verification and to speak with Dean of The University . They finalised the places for the conduction of c certificate examination , drill and Weapon test . Drill and Weapon test is conducted in Indoor

Stadium of the university . C certificate examination is conducted in the classes of cblock under the supervision of officers.