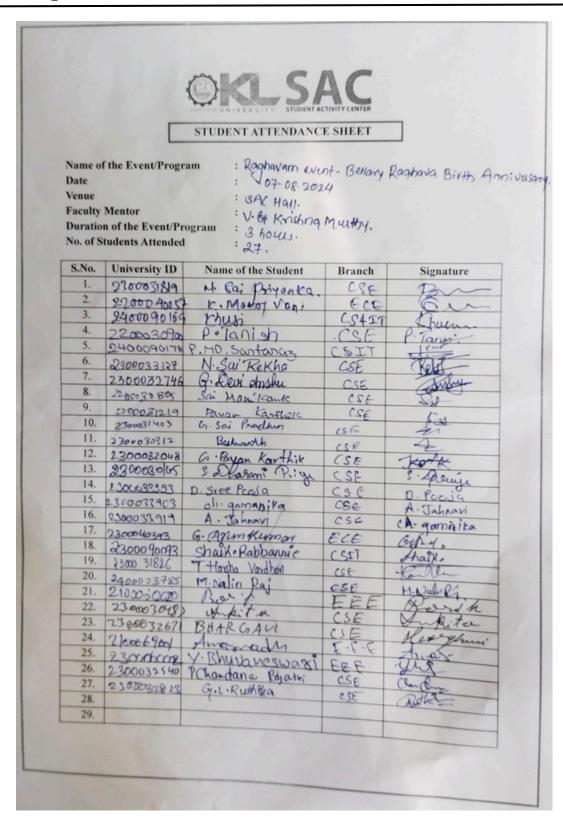

esh, INDIA. Phone No. +91 8645 - 350 200; www.klef.ac.in; www.klef.edu.in; www.kluniversity.in Admin Off: 29-36-38, Museum Road, Governorpet, Vijayawada - 520 002. Ph: +91 - 866 - 3500122, 2576129

#### **Pictures from the Session**

#### **Sellary Raghava Birth Anniversary**





Staffs & Students posing for Group Photo after during Celebration



(Category -1, Deemed to be University estd. u/s. 3 of the UGC Act, 1956)

Accredited by NAAC as 'A++' \*Approved by AICTE \* ISO 21001:2018 Certified Campus: Green Fields, Vaddeswaram - 522 302, Guntur District, Andhra Pradesh, INDIA. Phone No. +91 8645 - 350 200; www.klef.ac.in; www.klef.edu.in; www.kluniversity.in Admin Off: 29-36-38, Museum Road, Governorpet, Vijayawada - 520 002. Ph: +91 - 866 - 3500122, 2576129

#### **Participants List**