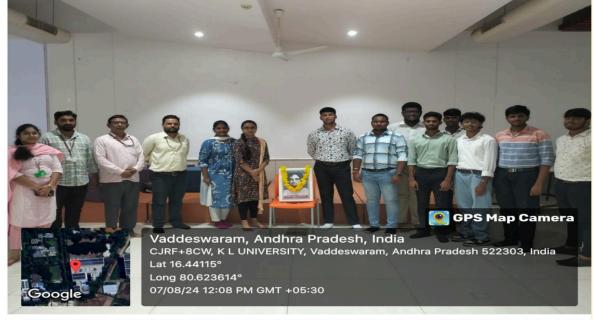

#### **Sellary Raghava Birth Anniversary**

Staffs & Students posing for Group Photo after during Celebration

(Category -1, Deemed to be University estd. u/s. 3 of the UGC Act, 1956)

Accredited by NAAC as 'A++' \*Approved by AICTE \* ISO 21001:2018 Certified Campus: Green Fields, Vaddeswaram - 522 302, Guntur District, Andhra Pradesh, INDIA. Phone No. +91 8645 - 350 200; www.klef.ac.in; www.klef.edu.in; www.kluniversity.in Admin Off: 29-36-38, Museum Road, Governorpet, Vijayawada - 520 002. Ph: +91 - 866 - 3500122, 2576129