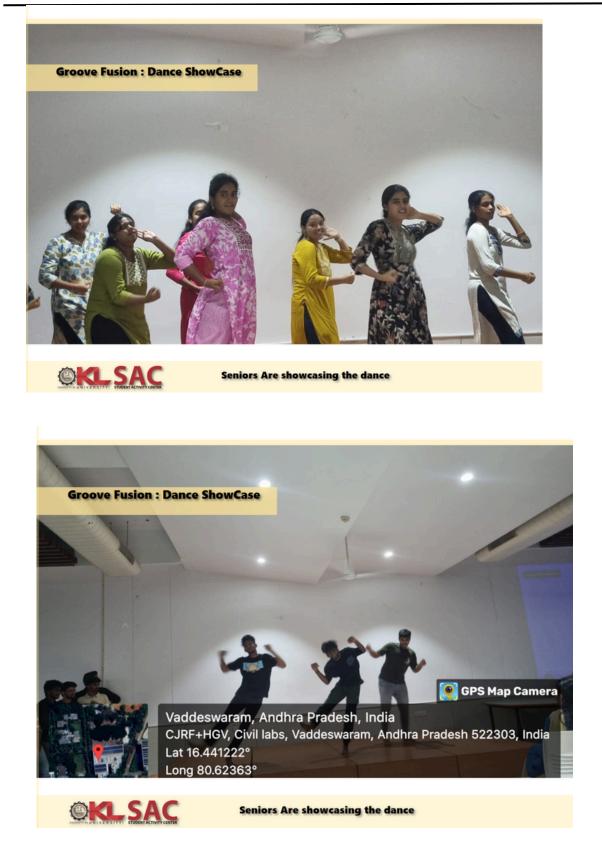

# Pictures from the Session

Koneru Lakshmaiah Education Foundation

# **Pictures from the Session**

Koneru Lakshmaiah Education Foundation

Koneru Lakshmaiah Education Foundation (Category -1, Deemed to be University estd. u/s. 3 of the UGC Act, 1956)

Accredited by NAAC as 'A++' & Approved by AICTE & ISO 21001:2018 Certified Campus: Green Fields, Vaddeswaram - 522 302, Guntur District, Andhra Pradesh, INDIA. Phone No. +91 8645 - 350 200; www.klef.ac.in; www.klef.edu.in; www.kluniversity.in Admin Off: 29-36-38, Museum Road, Governorpet, Vijayawada - 520 002. Ph: +91 - 866 - 3500122, 2576129