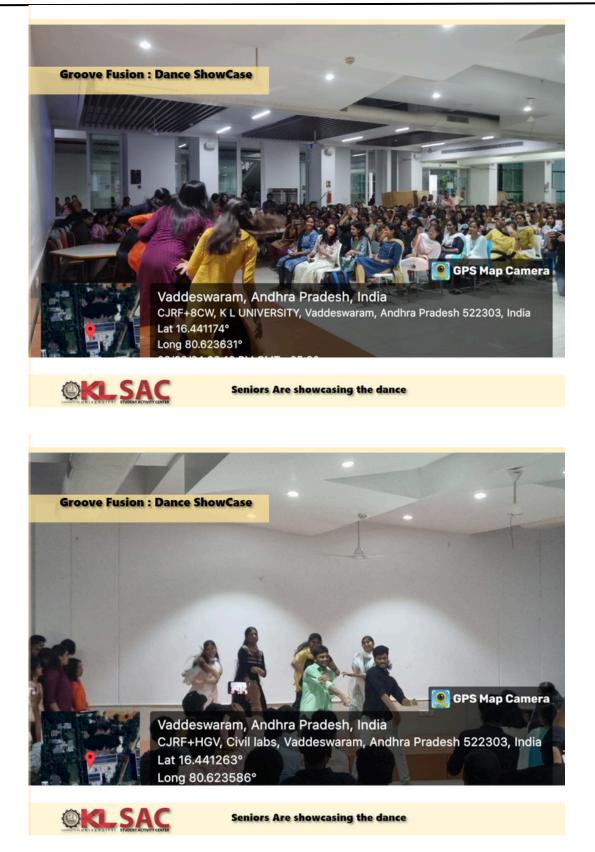

# Pictures from the Session

Koneru Lakshmaiah Education Foundation

# **Pictures from the Session**

Koneru Lakshmaiah Education Foundation

Koneru Lakshmaiah Education Foundation (Category -1, Deemed to be University estd. u/s. 3 of the UGC Act, 1956)

Accredited by NAAC as 'A++' & Approved by AICTE & ISO 21001:2018 Certified Campus: Green Fields, Vaddeswaram - 522 302, Guntur District, Andhra Pradesh, INDIA. Phone No. +91 8645 - 350 200; www.klef.ac.in; www.klef.edu.in; www.kluniversity.in Admin Off: 29-36-38, Museum Road, Governorpet, Vijayawada - 520 002. Ph: +91 - 866 - 3500122, 2576129