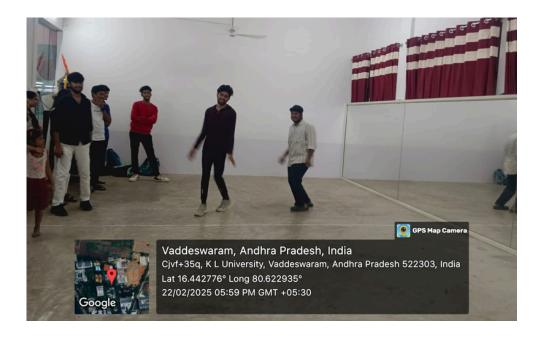

#### **Pictures from the Session**

(Category -1, Deemed to be University estd. u/s. 3 of the UGC Act, 1956)

Accredited by NAAC as 'A++' \*Approved by AICTE \* ISO 21001:2018 Certified Campus: Green Fields, Vaddeswaram - 522 302, Guntur District, Andhra Pradesh, INDIA. Phone No. +91 8645 - 350 200; www.klef.ac.in; www.klef.edu.in; www.kluniversity.in Admin Off: 29-36-38, Museum Road, Governorpet, Vijayawada - 520 002. Ph: +91 - 866 - 3500122, 2576129

#### **Pictures from the Session**

(Category -1, Deemed to be University estd. u/s. 3 of the UGC Act, 1956)

Accredited by NAAC as 'A++' ❖Approved by AICTE ❖ ISO 21001:2018 Certified

Campus: Green Fields, Vaddeswaram - 522 302, Guntur District, Andhra Pradesh, INDIA. Phone No. +91 8645 - 350 200; www.klef.ac.in; www.klef.edu.in; www.kluniversity.in