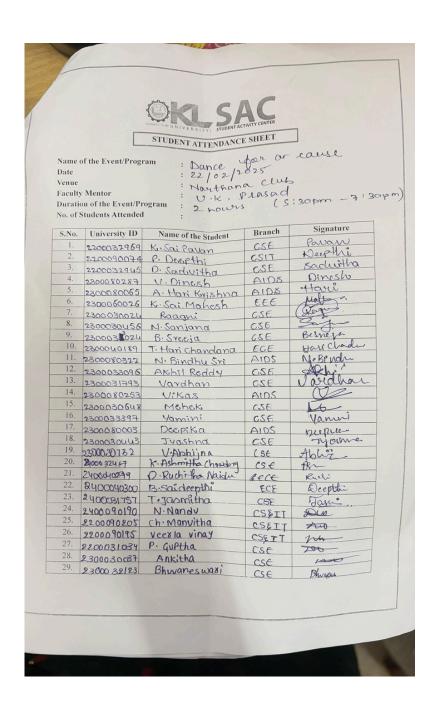

# STUDENT ATTENDANCE SHEET

| S.No. | University ID | Name of the Student | Branch | Signature                                                                                                                                                                                                                                                                                                                                                                                                                                                                                                                                                                                                                                                                                                                                                                                                                                                                                                                                                                                                                                                                                                                                                                                                                                                                                                                                                                                                                                                                                                                                                                                                                                                                                                                                                                                                                                                                                                                                                                                                                                                                                                                      |
|-------|---------------|---------------------|--------|--------------------------------------------------------------------------------------------------------------------------------------------------------------------------------------------------------------------------------------------------------------------------------------------------------------------------------------------------------------------------------------------------------------------------------------------------------------------------------------------------------------------------------------------------------------------------------------------------------------------------------------------------------------------------------------------------------------------------------------------------------------------------------------------------------------------------------------------------------------------------------------------------------------------------------------------------------------------------------------------------------------------------------------------------------------------------------------------------------------------------------------------------------------------------------------------------------------------------------------------------------------------------------------------------------------------------------------------------------------------------------------------------------------------------------------------------------------------------------------------------------------------------------------------------------------------------------------------------------------------------------------------------------------------------------------------------------------------------------------------------------------------------------------------------------------------------------------------------------------------------------------------------------------------------------------------------------------------------------------------------------------------------------------------------------------------------------------------------------------------------------|
| 1.    | 2400031399    | Tulasi Dam          | CS€    | The same of the sa |
| 2.    | 2200030244    | P. Shiny Priya      | CSE    | C.D.                                                                                                                                                                                                                                                                                                                                                                                                                                                                                                                                                                                                                                                                                                                                                                                                                                                                                                                                                                                                                                                                                                                                                                                                                                                                                                                                                                                                                                                                                                                                                                                                                                                                                                                                                                                                                                                                                                                                                                                                                                                                                                                           |
| 3.    | 2200031544    | M. Dakshirtea       | CSE    | Ture                                                                                                                                                                                                                                                                                                                                                                                                                                                                                                                                                                                                                                                                                                                                                                                                                                                                                                                                                                                                                                                                                                                                                                                                                                                                                                                                                                                                                                                                                                                                                                                                                                                                                                                                                                                                                                                                                                                                                                                                                                                                                                                           |
| 4.    | 2300620028    | Taya Sri. V         | FT     | taklitle.                                                                                                                                                                                                                                                                                                                                                                                                                                                                                                                                                                                                                                                                                                                                                                                                                                                                                                                                                                                                                                                                                                                                                                                                                                                                                                                                                                                                                                                                                                                                                                                                                                                                                                                                                                                                                                                                                                                                                                                                                                                                                                                      |
| 5.    | 2200030082    | V. Poojrtha         | CSE    | Done                                                                                                                                                                                                                                                                                                                                                                                                                                                                                                                                                                                                                                                                                                                                                                                                                                                                                                                                                                                                                                                                                                                                                                                                                                                                                                                                                                                                                                                                                                                                                                                                                                                                                                                                                                                                                                                                                                                                                                                                                                                                                                                           |
| 6.    | 2200030498    | 1. Amulya           |        | The state of the s |
| 7.    | 22000 30 490  | T. Daming           | CS &   | Styl.                                                                                                                                                                                                                                                                                                                                                                                                                                                                                                                                                                                                                                                                                                                                                                                                                                                                                                                                                                                                                                                                                                                                                                                                                                                                                                                                                                                                                                                                                                                                                                                                                                                                                                                                                                                                                                                                                                                                                                                                                                                                                                                          |
| 8.    | 22000 32842   |                     | CSE    | Duf-4                                                                                                                                                                                                                                                                                                                                                                                                                                                                                                                                                                                                                                                                                                                                                                                                                                                                                                                                                                                                                                                                                                                                                                                                                                                                                                                                                                                                                                                                                                                                                                                                                                                                                                                                                                                                                                                                                                                                                                                                                                                                                                                          |
| 9.    | 2300030985    | x. Yuva             | CST    | Auf.                                                                                                                                                                                                                                                                                                                                                                                                                                                                                                                                                                                                                                                                                                                                                                                                                                                                                                                                                                                                                                                                                                                                                                                                                                                                                                                                                                                                                                                                                                                                                                                                                                                                                                                                                                                                                                                                                                                                                                                                                                                                                                                           |
| 10.   | 2400032749    | K. Monahansila      | CSE    | 110-21                                                                                                                                                                                                                                                                                                                                                                                                                                                                                                                                                                                                                                                                                                                                                                                                                                                                                                                                                                                                                                                                                                                                                                                                                                                                                                                                                                                                                                                                                                                                                                                                                                                                                                                                                                                                                                                                                                                                                                                                                                                                                                                         |
| 11.   | 2400032187    | S'Junelia           | CSE    | -Jane 1a                                                                                                                                                                                                                                                                                                                                                                                                                                                                                                                                                                                                                                                                                                                                                                                                                                                                                                                                                                                                                                                                                                                                                                                                                                                                                                                                                                                                                                                                                                                                                                                                                                                                                                                                                                                                                                                                                                                                                                                                                                                                                                                       |
| 12.   | 2400032994    | M. Nlikhtha         | est    | June ler                                                                                                                                                                                                                                                                                                                                                                                                                                                                                                                                                                                                                                                                                                                                                                                                                                                                                                                                                                                                                                                                                                                                                                                                                                                                                                                                                                                                                                                                                                                                                                                                                                                                                                                                                                                                                                                                                                                                                                                                                                                                                                                       |
| 13.   | 2300033657    | Gospelekha          | CSE    | RAND                                                                                                                                                                                                                                                                                                                                                                                                                                                                                                                                                                                                                                                                                                                                                                                                                                                                                                                                                                                                                                                                                                                                                                                                                                                                                                                                                                                                                                                                                                                                                                                                                                                                                                                                                                                                                                                                                                                                                                                                                                                                                                                           |
| 14.   | 10000         | gestitlener         | CSE    | G. Cubeleho                                                                                                                                                                                                                                                                                                                                                                                                                                                                                                                                                                                                                                                                                                                                                                                                                                                                                                                                                                                                                                                                                                                                                                                                                                                                                                                                                                                                                                                                                                                                                                                                                                                                                                                                                                                                                                                                                                                                                                                                                                                                                                                    |
| 15.   |               |                     |        |                                                                                                                                                                                                                                                                                                                                                                                                                                                                                                                                                                                                                                                                                                                                                                                                                                                                                                                                                                                                                                                                                                                                                                                                                                                                                                                                                                                                                                                                                                                                                                                                                                                                                                                                                                                                                                                                                                                                                                                                                                                                                                                                |
| 16.   |               |                     |        |                                                                                                                                                                                                                                                                                                                                                                                                                                                                                                                                                                                                                                                                                                                                                                                                                                                                                                                                                                                                                                                                                                                                                                                                                                                                                                                                                                                                                                                                                                                                                                                                                                                                                                                                                                                                                                                                                                                                                                                                                                                                                                                                |
| 17    |               |                     |        |                                                                                                                                                                                                                                                                                                                                                                                                                                                                                                                                                                                                                                                                                                                                                                                                                                                                                                                                                                                                                                                                                                                                                                                                                                                                                                                                                                                                                                                                                                                                                                                                                                                                                                                                                                                                                                                                                                                                                                                                                                                                                                                                |