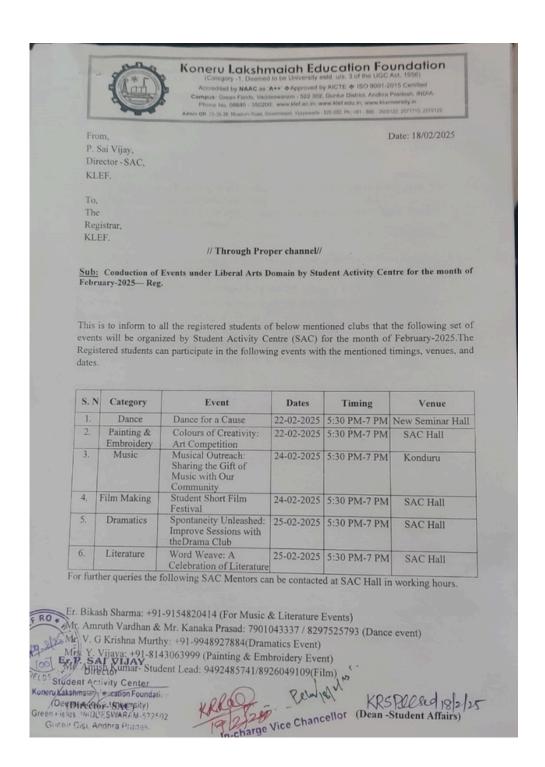

#### **Permission Letter**

(Category -1, Deemed to be University estd. u/s. 3 of the UGC Act, 1956)

Accredited by NAAC as 'A++' \*Approved by AICTE \* ISO 21001:2018 Certified Campus: Green Fields, Vaddeswaram - 522 302, Guntur District, Andhra Pradesh, INDIA. Phone No. +91 8645 - 350 200; www.klef.ac.in; www.klef.edu.in; www.kluniversity.in Admin Off: 29-36-38, Museum Road, Governorpet, Vijayawada - 520 002. Ph: +91 - 866 - 3500122, 2576129

## **Description**

Report on: Dance On A Cause

Organized by: KL Dance Club, KL University

Date: 22/02/2025

Venue: Dance Club, Indoor