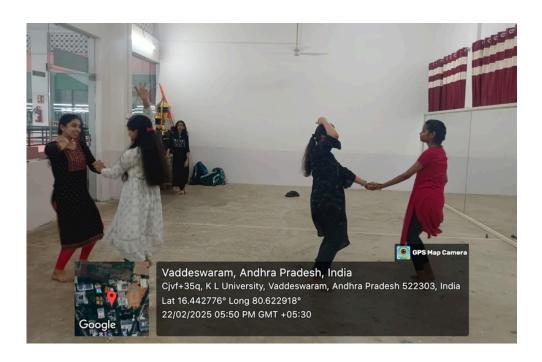

#### **Pictures from the Session**

(Category -1, Deemed to be University estd. u/s. 3 of the UGC Act, 1956)

Accredited by NAAC as 'A++' \*Approved by AICTE \* ISO 21001:2018 Certified Campus: Green Fields, Vaddeswaram - 522 302, Guntur District, Andhra Pradesh, INDIA. Phone No. +91 8645 - 350 200; www.klef.ac.in; www.klef.edu.in; www.kluniversity.in Admin Off: 29-36-38, Museum Road, Governorpet, Vijayawada - 520 002. Ph: +91 - 866 - 3500122, 2576129

#### **Pictures from the Session**

(Category -1, Deemed to be University estd. u/s. 3 of the UGC Act, 1956)

Accredited by NAAC as 'A++' ❖Approved by AICTE ❖ ISO 21001:2018 Certified

Campus: Green Fields, Vaddeswaram - 522 302, Guntur District, Andhra Pradesh, INDIA. Phone No. +91 8645 - 350 200; www.klef.ac.in; www.klef.edu.in; www.kluniversity.in