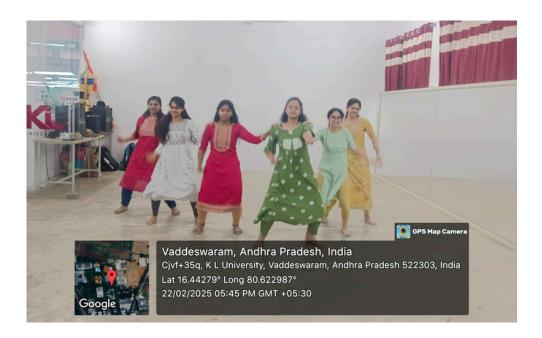

#### **Pictures from the Session**

(Category -1, Deemed to be University estd. u/s. 3 of the UGC Act, 1956)

Accredited by NAAC as 'A++' \*Approved by AICTE \* ISO 21001:2018 Certified Campus: Green Fields, Vaddeswaram - 522 302, Guntur District, Andhra Pradesh, INDIA. Phone No. +91 8645 - 350 200; www.klef.ac.in; www.klef.edu.in; www.kluniversity.in Admin Off: 29-36-38, Museum Road, Governorpet, Vijayawada - 520 002. Ph: +91 - 866 - 3500122, 2576129

#### **Pictures from the Session**

(Category -1, Deemed to be University estd. u/s. 3 of the UGC Act, 1956)

Accredited by NAAC as 'A++' ❖Approved by AICTE ❖ ISO 21001:2018 Certified

Campus: Green Fields, Vaddeswaram - 522 302, Guntur District, Andhra Pradesh, INDIA. Phone No. +91 8645 - 350 200; www.klef.ac.in; www.klef.edu.in; www.kluniversity.in