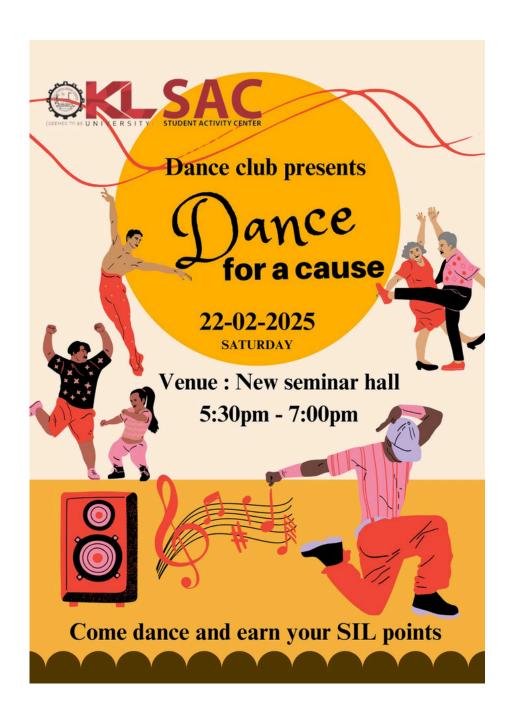

**Student Activity Center Dance For A Cause** 22-02-2025

#### **Poster**

(Category -1, Deemed to be University estd. u/s. 3 of the UGC Act, 1956)

Accredited by NAAC as 'A++' ❖ Approved by AICTE ❖ ISO 21001:2018 Certified

Campus: Green Fields, Vaddeswaram - 522 302, Guntur District, Andhra Pradesh, INDIA. Phone No. +91 8645 - 350 200; www.klef.ac.in; www.klef.edu.in; www.kluniversity.in