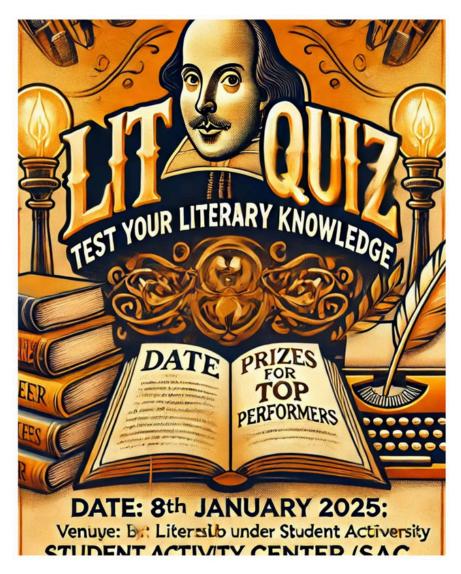

### Poster

Literature Club Presentst

Koneru Lakshmaiah Education Foundation

# **Event Particulars**

| Activity Name          | Lit Quiz: Test Your Literary Knowledge |  |  |
|------------------------|----------------------------------------|--|--|
| Organizing Club/Entity | Literature Club                        |  |  |
| Department Name        | Student Activity Center (SAC)          |  |  |
| Organized on           | 08-01-2025                             |  |  |
| Organized in           | 2024-2025                              |  |  |
| Faculty Incharge       | Bikash Sharma                          |  |  |
| Time slot              | 5:30 P.M-7:00 PM                       |  |  |
| Venue                  | SAC hall                               |  |  |
| Students Participated  | 10                                     |  |  |

### Description

Report on "Lit Quiz: Test Your Literary Knowledge" Organized by: Literature Club, KL University, Vijayawada Date: 8th Jan-2025 Venue: SAC Hall, KL University

The Literature Club of KL University successfully organized the event "Lit Quiz: Test Your Literary Knowledge" on the 8th of January, 2025, at the SAC Hall. The event aimed to ignite a passion for literature among students and challenge their knowledge of classic and contemporary literary works. Objectives: