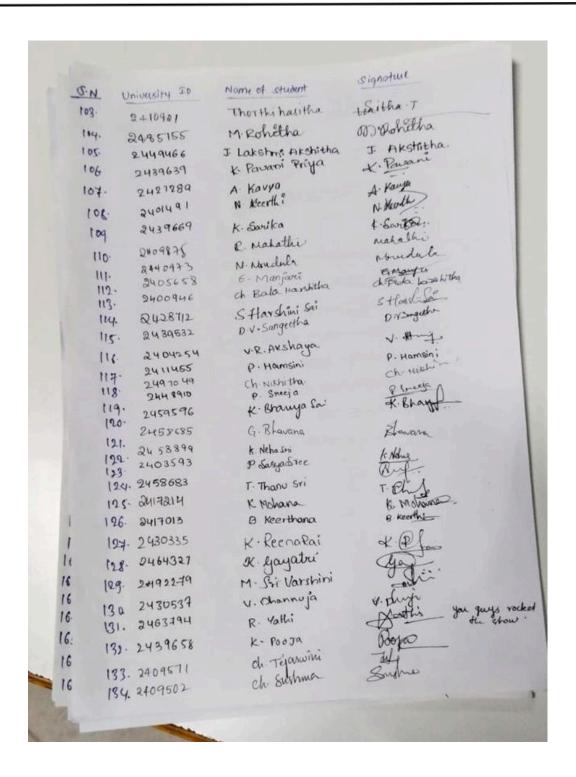

### **Event Particulars**

| Activity Name        | Harmony for the Soul          |
|----------------------|-------------------------------|
| Organizing Club      | Music Club                    |
| Department Name      | Student Activity Center (SAC) |
| Organized on         | 27/12/2024                    |
| Organized in         | Academic Year 2024-25         |
| Faculty Incharge     | Bikash Sharma                 |
| Time slot            | 5:30PM to 7:00PM              |
| Venue                | SAC Hall                      |
| StudentsParticipated | 134                           |