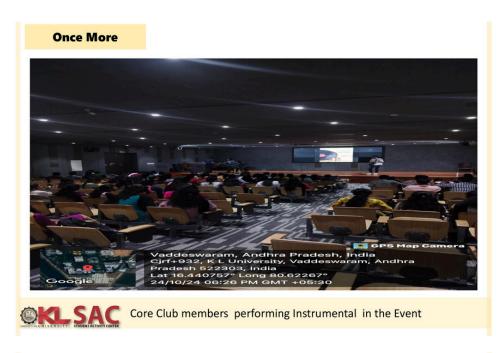

t for emerging talent.

Audience Engagement and New Fan Base: The recruitsengage the audience with their energy and unique styles, leading to a lively atmosphere. Attendees show enthusiasm by taking videos, sharing them online, and generating buzz, resulting in a growing fan base for the recruits and increased attendance at future events.



(Category -1, Deemed to be University estd. u/s. 3 of the UGC Act, 1956)

Accredited by NAAC as 'A++' ❖Approved by AICTE ❖ ISO 21001:2018 Certified

Campus: Green Fields, Vaddeswaram - 522 302, Guntur District, Andhra Pradesh, INDIA. Phone No. +91 8645 - 350 200; www.klef.ac.in; www.klef.edu.in; www.kluniversity.in

Admin Off: 29-36-38, Museum Road, Governorpet, Vijayawada - 520 002. Ph: +91 - 866 - 3500122, 2576129

### **Pictures from the Session**







(Category -1, Deemed to be University estd. u/s. 3 of the UGC Act, 1956)

Accredited by NAAC as 'A++' & Approved by AICTE ISO 21001:2018 Certified Campus: Green Fields, Vaddeswaram - 522 302, Guntur District, Andhra Pradesh, INDIA.

Phone No. +91 8645 - 350 200; www.klef.ac.in; www.klef.edu.in; www.kluniversity.in

Admin Off: 29-36-38, Museum Road, Governorpet, Vijayawada - 520 002. Ph: +91 - 866 - 3500122, 2576129

### **Pictures from the Session**







(Category -1, Deemed to be University estd. u/s. 3 of the UGC Act, 1956)

Accredited by NAAC as 'A++' ❖Approved by AICTE ❖ ISO 21001:2018 Certified

Campus: Green Fields, Vaddeswaram - 522 302, Guntur District, Andhra Pradesh, INDIA. Phone No. +91 8645 - 350 200; www.klef.ac.in; www.klef.edu.in; www.kluniversity.in

Admin Off: 29-3