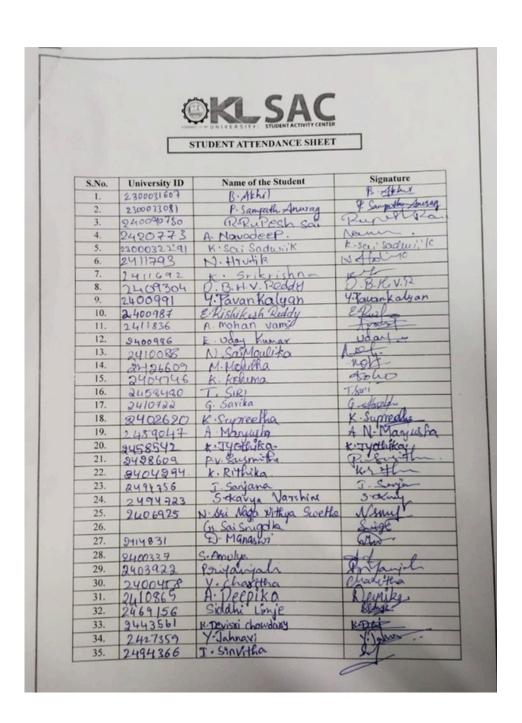

## **Event Particulars**

| Activity Name                | Once More                     |
|------------------------------|-------------------------------|
| Organizing Club/Entity       | Music Club                    |
| Department Name              | Student Activity Center (SAC) |
| Organized on                 | 24-10-2024                    |
| Organized in                 | Academic Year 2024-25         |
| Faculty Incharge             | Bikash Sharma                 |
| Supervised by                | Bikash Sharma                 |
| Time slot                    | 5:30 PM-7:00PM                |
| Venue                        | New Seminar Hall              |
| <b>Students Participated</b> | 269                           |