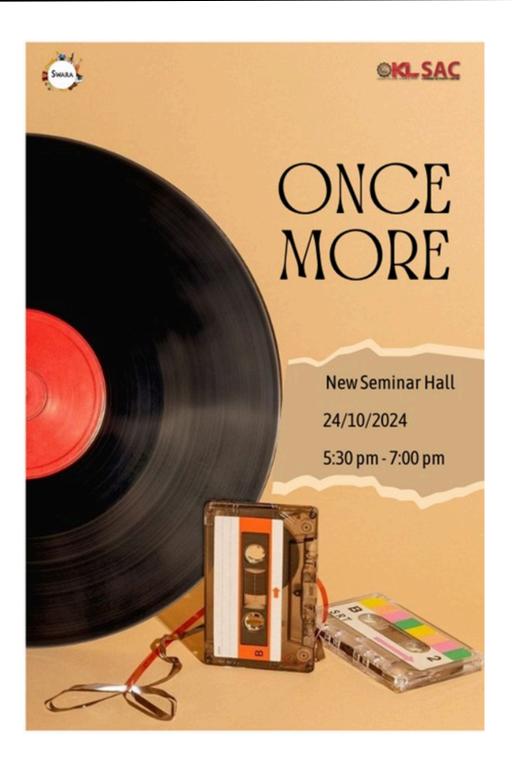

# **Once More**

24-10-2024

Accredited by NAAC as 'A++' ❖Approved by AICTE ❖ ISO 21001:2018 Certified Campus: Green Fields, Vaddeswaram - 522 302, Guntur District, Andhra Pradesh, INDIA. Phone No. +91 8645 - 350 200; www.klef.ac.in; www.klef.edu.in; www.kluniversity.in

### **Poster**

(Category -1, Deemed to be University estd. u/s. 3 of the UGC Act, 1956)

Accredited by NAAC as 'A++' ❖Approved by AICTE ❖ ISO 21001:2018 Certified Campus: Green Fields, Vaddeswaram - 522 302, Guntur District, Andhra Pradesh, INDIA.

## **Event Particulars**

| Activity Name                | Once More                     |
|------------------------------|-------------------------------|
| Organizing Club/Entity       | Music Club                    |
| Department Name              | Student Activity Center (SAC) |
| Organized on                 | 24-10-2024                    |
| Organized in                 | Academic Year 2024-25         |
| Faculty Incharge             | Bikash Sharma                 |
| Supervised by                | Bikash Sharma                 |
| Time slot                    | 5:30 PM-7:00PM                |
| Venue                        | New Seminar Hall              |
| <b>Students Participated</b> | 269                           |