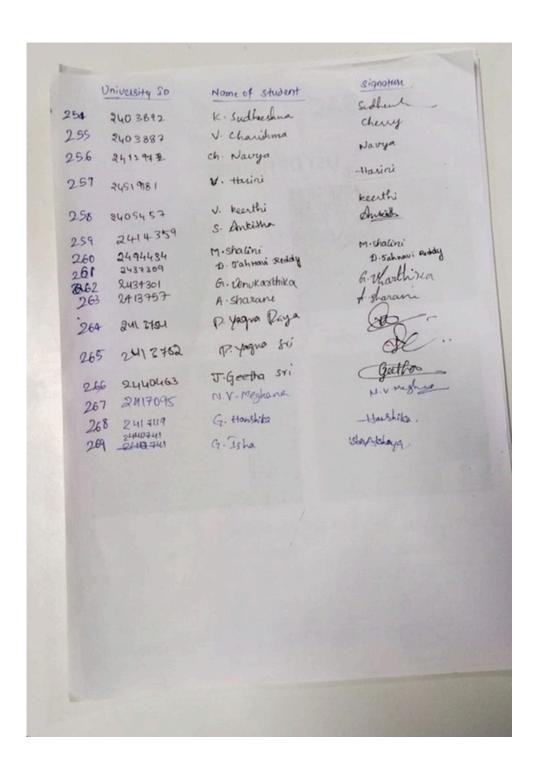

## **Event Particulars**

| Activity Name                | Once More                     |
|------------------------------|-------------------------------|
| Organizing Club/Entity       | Music Club                    |
| Department Name              | Student Activity Center (SAC) |
| Organized on                 | 24-10-2024                    |
| Organized in                 | Academic Year 2024-25         |
| Faculty Incharge             | Bikash Sharma                 |
| Supervised by                | Bikash Sharma                 |
| Time slot                    | 5:30 PM-7:00PM                |
| Venue                        | New Seminar Hall              |
| <b>Students Participated</b> | 269                           |