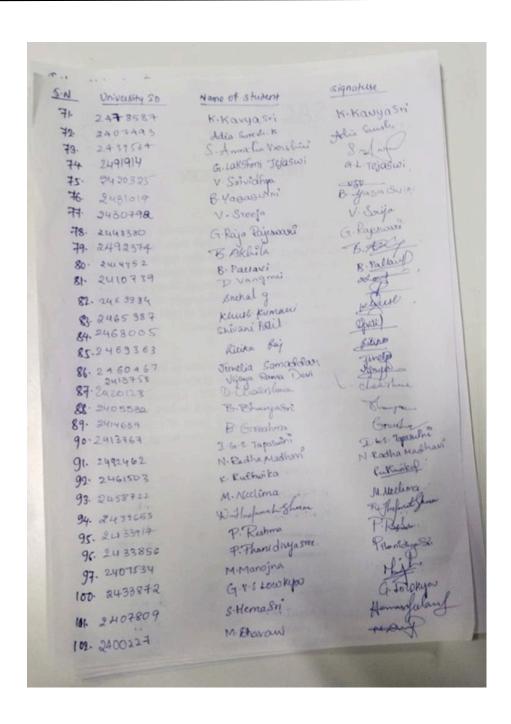

## **Event Particulars**

| Activity Name                | Once More                     |
|------------------------------|-------------------------------|
| Organizing Club/Entity       | Music Club                    |
| Department Name              | Student Activity Center (SAC) |
| Organized on                 | 24-10-2024                    |
| Organized in                 | Academic Year 2024-25         |
| Faculty Incharge             | Bikash Sharma                 |
| Supervised by                | Bikash Sharma                 |
| Time slot                    | 5:30 PM-7:00PM                |
| Venue                        | New Seminar Hall              |
| <b>Students Participated</b> | 269                           |