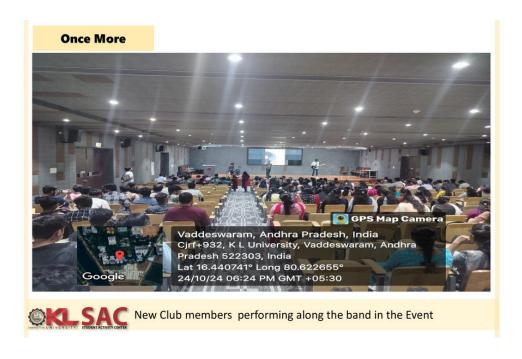

### **Pictures from the Session**

(Category -1, Deemed to be University estd. u/s. 3 of the UGC Act, 1956)

Accredited by NAAC as 'A++' & Approved by AICTE ISO 21001:2018 Certified Campus: Green Fields, Vaddeswaram - 522 302, Guntur District, Andhra Pradesh, INDIA.

### **Pictures from the Session**

(Category -1, Deemed to be University estd. u/s. 3 of the UGC Act, 1956)

Accredited by NAAC as 'A++' ❖Approved by AICTE ❖ ISO 21001:2018 Certified

Campus: Green Fields, Vaddeswaram - 522 302, Guntur District, Andhra Pradesh, INDIA. Phone No. +91 8645 - 350 200; www.klef.ac.in; www.klef.edu.in; www.kluniversity.in