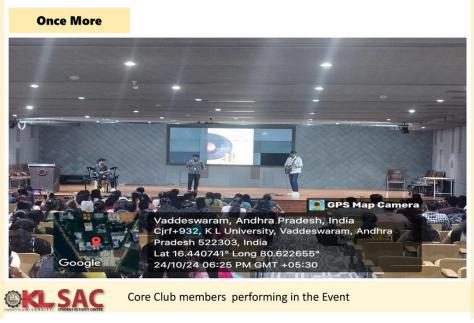

### **Pictures from the Session**

(Category -1, Deemed to be University estd. u/s. 3 of the UGC Act, 1956)

Accredited by NAAC as 'A++' ❖Approved by AICTE ❖ ISO 21001:2018 Certified

Campus: Green Fields, Vaddeswaram - 522 302, Guntur District, Andhra Pradesh, INDIA. Phone No. +91 8645 - 350 200; www.klef.ac.in; www.klef.edu.in; www.kluniversity.in