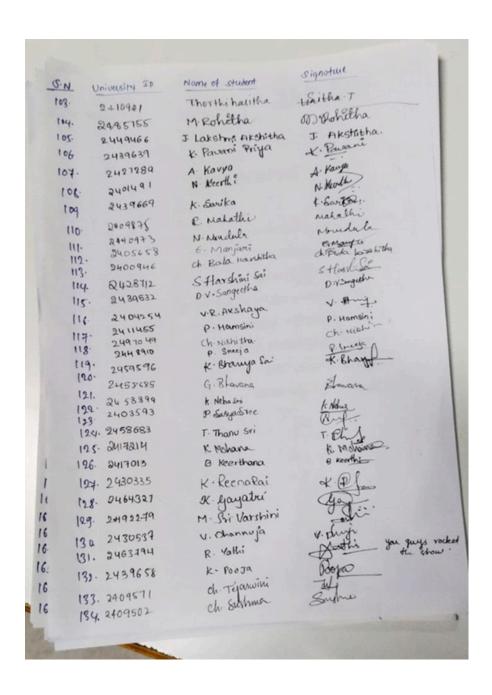

## **Event Particulars**

| Activity Name                | Once More                     |
|------------------------------|-------------------------------|
| Organizing Club/Entity       | Music Club                    |
| Department Name              | Student Activity Center (SAC) |
| Organized on                 | 24-10-2024                    |
| Organized in                 | Academic Year 2024-25         |
| Faculty Incharge             | Bikash Sharma                 |
| Supervised by                | Bikash Sharma                 |
| Time slot                    | 5:30 PM-7:00PM                |
| Venue                        | New Seminar Hall              |
| <b>Students Participated</b> | 269                           |