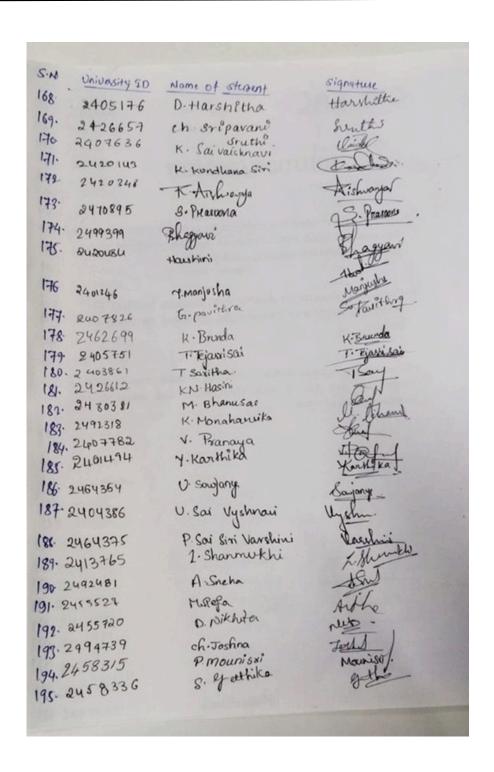

## **Event Particulars**

| Activity Name                | Once More                     |
|------------------------------|-------------------------------|
| Organizing Club/Entity       | Music Club                    |
| Department Name              | Student Activity Center (SAC) |
| Organized on                 | 24-10-2024                    |
| Organized in                 | Academic Year 2024-25         |
| Faculty Incharge             | Bikash Sharma                 |
| Supervised by                | Bikash Sharma                 |
| Time slot                    | 5:30 PM-7:00PM                |
| Venue                        | New Seminar Hall              |
| <b>Students Participated</b> | 269                           |