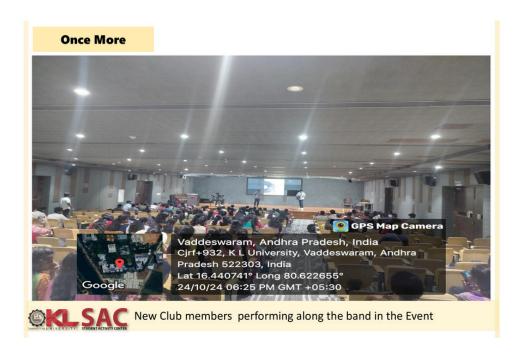

### **Pictures from the Session**

(Category -1, Deemed to be University estd. u/s. 3 of the UGC Act, 1956)

Accredited by NAAC as 'A++' ❖Approved by AICTE ❖ ISO 21001:2018 Certified

Campus: Green Fields, Vaddeswaram - 522 302, Guntur District, Andhra Pradesh, INDIA. Phone No. +91 8645 - 350 200; www.klef.ac.in; www.klef.edu.in; www.kluniversity.in