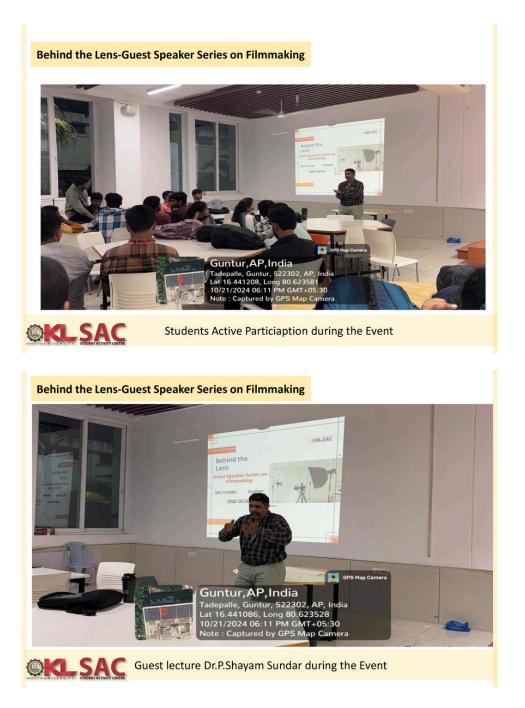

## **Pictures from the Session**

## **Pictures from the Session**

Students Active Participation during the Event

Koneru Lakshmaiah Education Foundation (Category -1, Deemed to be University estd. u/s. 3 of the UGC Act, 1956)

Accredited by NAAC as 'A++' & Approved by AICTE & ISO 21001:2018 Certified Campus: Green Fields, Vaddeswaram - 522 302, Guntur District, Andhra Pradesh, INDIA. Phone No. +91 8645 - 350 200; www.klef.ac.in; www.klef.edu.in; www.kluniversity.in Admin Off: 29-36-38, Museum Road, Governorpet, Vijayawada - 520 002. Ph: +91 - 866 - 3500122, 2576129