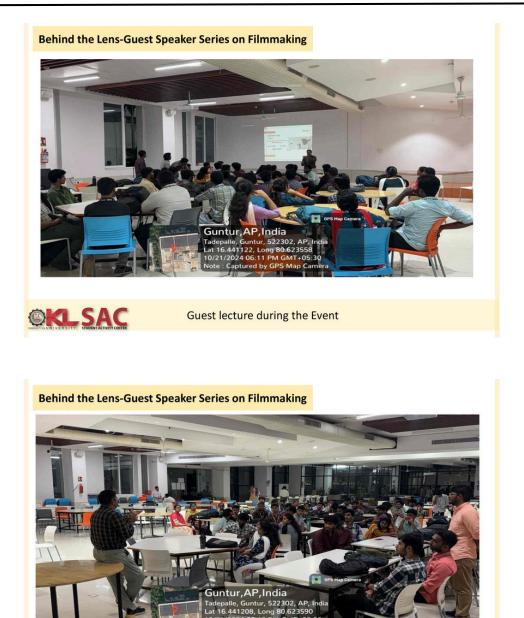

## **Pictures from the Session**

## **Pictures from the Session**

Students Active Participation during the Event

Koneru Lakshmaiah Education Foundation (Category -1, Deemed to be University estd. u/s. 3 of the UGC Act, 1956)

Accredited by NAAC as 'A++' & Approved by AICTE & ISO 21001:2018 Certified Campus: Green Fields, Vaddeswaram - 522 302, Guntur District, Andhra Pradesh, INDIA. Phone No. +91 8645 - 350 200; www.klef.ac.in; www.klef.edu.in; www.kluniversity.in Admin Off: 29-36-38, Museum Road, Governorpet, Vijayawada - 520 002. Ph: +91 - 866 - 3500122, 2576129