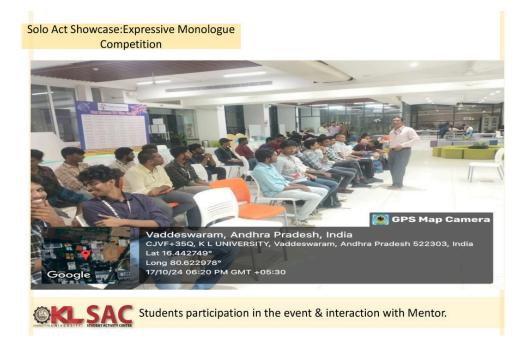

## **Pictures from the Session**

Koneru Lakshmaiah Education Foundation (Category -1, Deemed to be University estd. u/s. 3 of the UGC Act, 1956) Accredited by NAAC as 'A++' & Approved by AICTE & ISO 21001:2018 Certified Campus: Green Fields, Vaddeswaram - 522 302, Guntur District, Andhra Pradesh, INDIA. Phone No. +91 8645 - 350 200; www.klef.ac.in; www.klef.edu.in; www.kluniversity.in Admin Off: 29-36-38, Museum Road, Governorpet, Vijayawada - 520 002. Ph: +91 - 866 - 3500122, 2576129