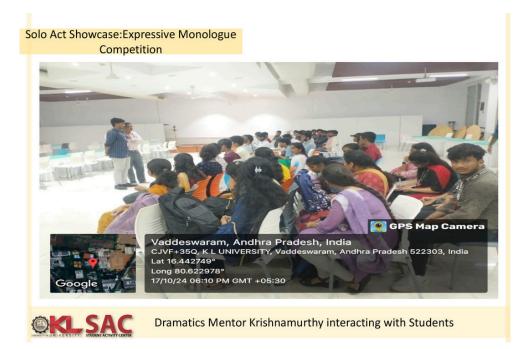

## **Pictures from the Session**

Koneru Lakshmaiah Education Foundation (Category -1, Deemed to be University estd. u/s. 3 of the UGC Act, 1956)

Accredited by NAAC as 'A++' \* Approved by AICTE \* ISO 21001:2018 Certified Campus: Green Fields, Vaddeswaram - 522 302, Guntur District, Andhra Pradesh, INDIA. Phone No. +91 8645 - 350 200; www.klef.ac.in; www.klef.edu.in; www.kluniversity.in Admin Off: 29-36-38, Museum Road, Governorpet, Vijayawada - 520 002. Ph: +91 - 866 - 3500122, 2576129