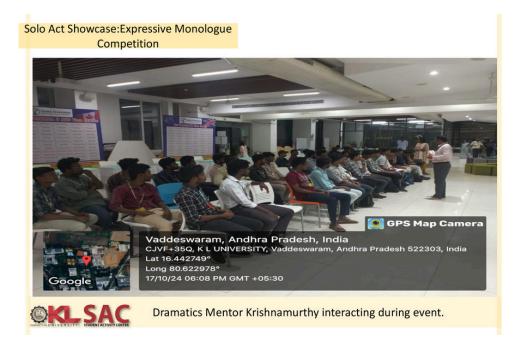

## **Pictures from the Session**

Koneru Lakshmaiah Education Foundation (Category -1, Deemed to be University estd. u/s. 3 of the UGC Act, 1956)

Accredited by NAAC as 'A++' \* Approved by AICTE \* ISO 21001:2018 Certified Campus: Green Fields, Vaddeswaram - 522 302, Guntur District, Andhra Pradesh, INDIA. Phone No. +91 8645 - 350 200; www.klef.ac.in; www.klef.edu.in; www.kluniversity.in Admin Off: 29-36-38, Museum Road, Governorpet, Vijayawada - 520 002. Ph: +91 - 866 - 3500122, 2576129