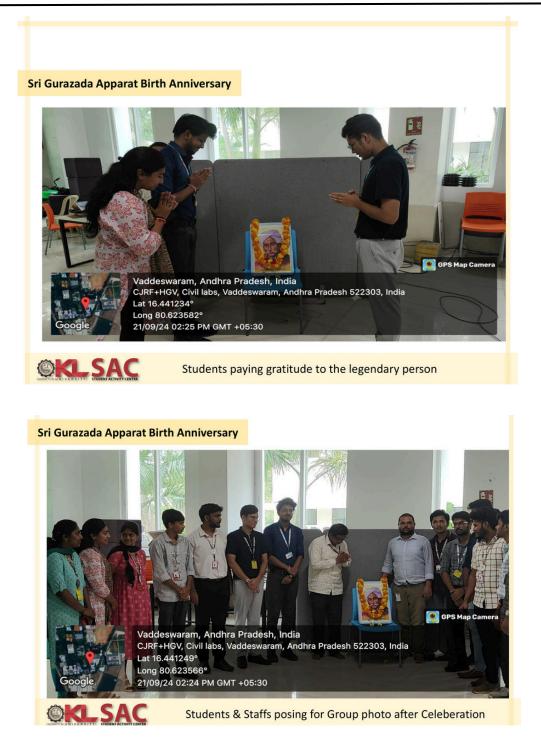

# **Pictures from the Session**

Koneru Lakshmaiah Education Foundation (Category -1, Deemed to be University estd. u/s. 3 of the UGC Act, 1956) Accredited by NAAC as 'A++' & Approved by AICTE & ISO 21001:2018 Certified Campus: Green Fields, Vaddeswaram - 522 302, Guntur District, Andhra Pradesh, INDIA. Phone No. +91 8645 - 350 200; www.klef.ac.in; www.klef.edu.in; www.kluniversity.in Admin Off: 29-36-38, Museum Road, Governorpet, Vijayawada - 520 002. Ph: +91 - 866 - 3500122, 2576129

# **Pictures from the Session**

Koneru Lakshmaiah Education Foundation