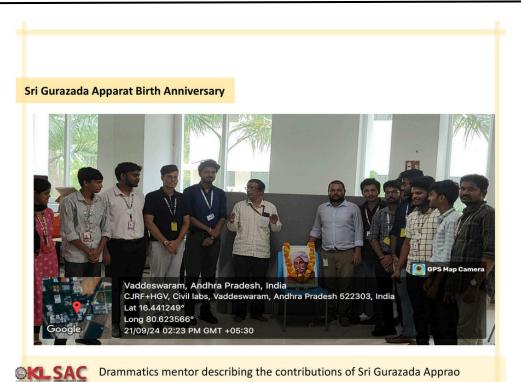

The celebration started with a brief introduction to Sri Gurazada Apparao's life and achievements. The keynote address was delivered by Dr. Ramakrishna Murthy, a respected Telugu literature scholar, who shed light on Gurazada's progressive ideas and his commitment to societal reform through literature. He emphasized the poet's famous works such as Kanyasulkam and his timeless message of social justice.

# **Pictures from the Session**

Koneru Lakshmaiah Education Foundation (Category -1, Deemed to be University estd. u/s. 3 of the UGC Act, 1956) Accredited by NAAC as 'A++' & Approved by AICTE & ISO 21001:2018 Certified Campus: Green Fields, Vaddeswaram - 522 302, Guntur District, Andhra Pradesh, INDIA. Phone No. +91 8645 - 350 200; www.klef.ac.in; www.klef.edu.in; www.kluniversity.in Admin Off: 29-36-38, Museum Road, Governorpet, Vijayawada - 520 002. Ph: +91 - 866 - 3500122, 2576129

# **Pictures from the Session**

Koneru Lakshmaiah Education Foundation