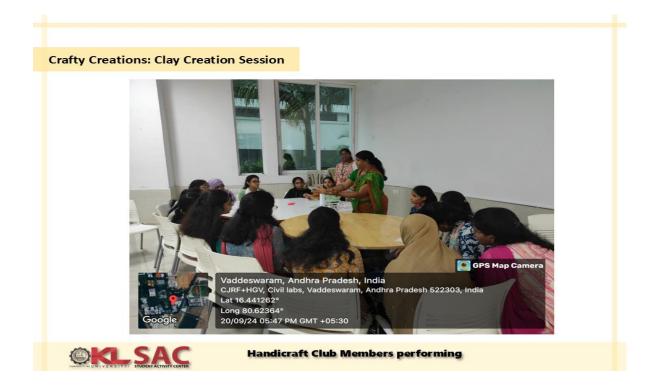

# **Pictures from the Session:**

Koneru Lakshmaiah Education Foundation

(Category -1, Deemed to be University estd. u/s. 3 of the UGC Act, 1956) Accredited by NAAC as 'A++' Approved by AICTE ISO 21001:2018 Certified Campus: Green Fields, Vaddeswaram - 522 302, Guntur District, Andhra Pradesh, INDIA. Phone No. +91 8645 - 350 200; www.klef.ac.in; www.klef.edu.in; www.kluniversity.in Admin Off: 29-36-38, Museum Road, Governorpet, Vijayawada - 520 002. Ph: +91 - 866 - 3500122, 2576129

### **Pictures from the Session:**