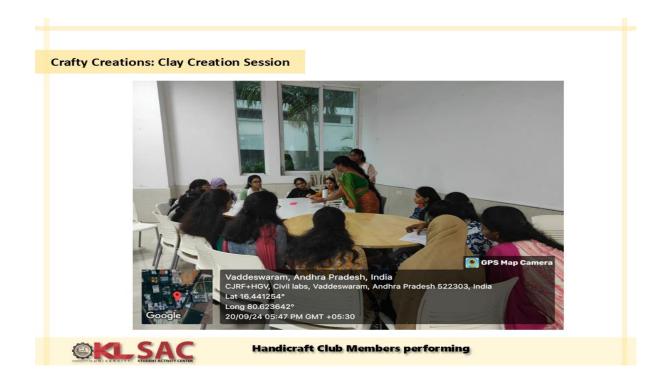

# **Pictures from the Session:**

Koneru Lakshmaiah Education Foundation

(Category -1, Deemed to be University estd. u/s. 3 of the UGC Act, 1956) Accredited by NAAC as 'A++' Approved by AICTE ISO 21001:2018 Certified Campus: Green Fields, Vaddeswaram - 522 302, Guntur District, Andhra Pradesh, INDIA. Phone No. +91 8645 - 350 200; www.klef.ac.in; www.klef.edu.in; www.kluniversity.in Admin Off: 29-36-38, Museum Road, Governorpet, Vijayawada - 520 002. Ph: +91 - 866 - 3500122, 2576129

### **Pictures from the Session:**