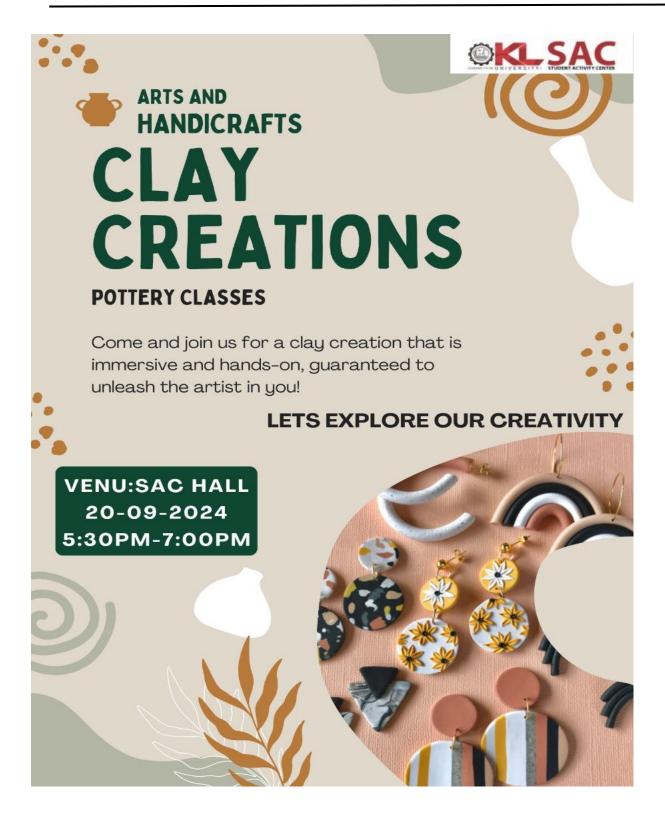

# POTERY CLASSES Clay Creations Session

**20 SEPTEMBER 2024** 

### Description

Report on: Clay Creations: Handicraft Making Session Event: Monthly Event on Clay Creations: Handicraft Making Session Organized by: Art Club, KL University Date: 20th September 2024 Venue: SAC Hall

#### About the Event:

The *Clay Creations: Handicraft Making Session* was held on 20th September 2024 at the SAC Hall, organized by the Art Club under the guidance of Mrs. Y. Vijaya, an accomplished Embroidery & Arts Mentor. This event followed the success of the previous Crafty Creations event and witnessed enthusiastic participation from 15 students from the 1st and 2nd-year batches. The session focused on the intricate art of crafting earrings using clay and painting techniques..