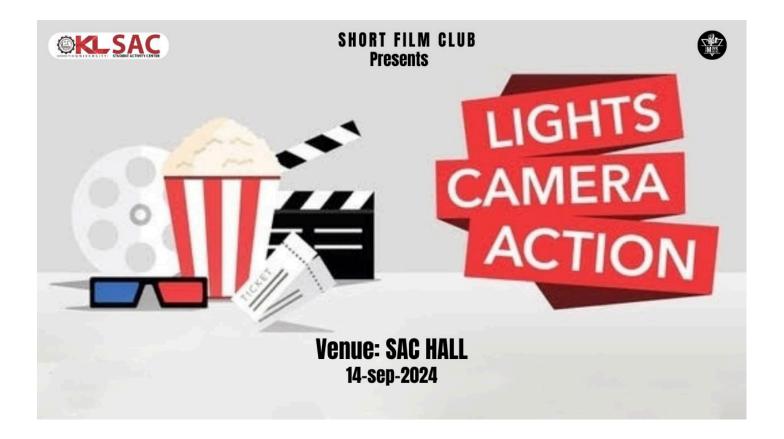

#### **Poster**

(Category -1, Deemed to be University estd. u/s. 3 of the UGC Act, 1956)

Accredited by NAAC as 'A++' ❖Approved by AICTE ❖ ISO 21001:2018 Certified Campus: Green Fields, Vaddeswaram - 522 302, Guntur District, Andhra Pradesh, INDIA. Phone No. +91 8645 - 350 200; www.klef.ac.in; www.klef.edu.in; www.kluniversity.in