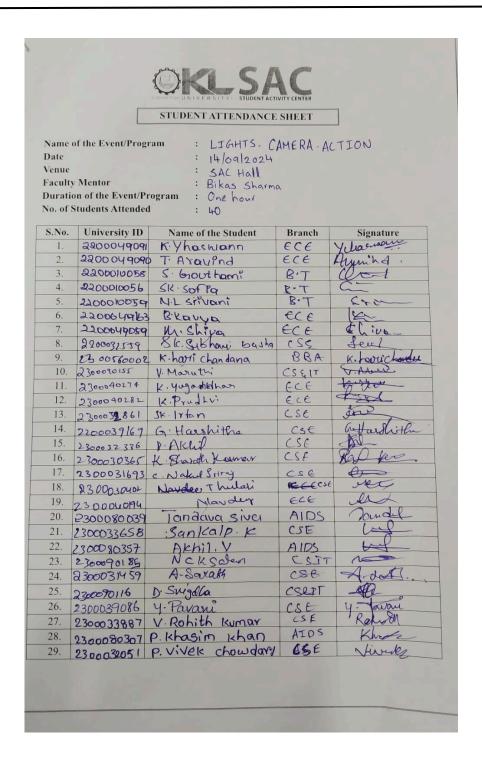

### **Participants List**

# Koneru Lakshmaiah Education Foundation (Category -1, Deemed to be University estd. u/s. 3 of the UGC Act, 1956)

Accredited by NAAC as 'A++' ❖Approved by AICTE ❖ ISO 21001:2018 Certified Campus: Green Fields, Vaddeswaram - 522 302, Guntur District, Andhra Pradesh, INDIA. Phone No. +91 8645 - 350 200; www.klef.ac.in; www.klef.edu.in; www.kluniversity.in Admin Off: 29-36-38, Museum Road, Governorpet, Vijayawada - 520 002. Ph: +91 - 866 - 3500122, 2576129