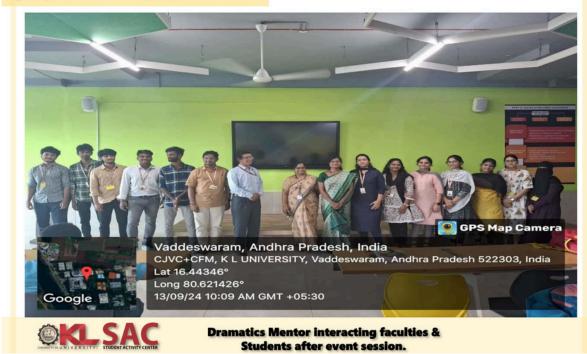

# **Pictures from the Session**

Spotlight Theatre: Bringing Stories to Life

COLORIDA OF LUNIVERSITY

Dramatics Mentor interacting with Students during event session.

Spotlight Theatre: Bringing Stories to Life