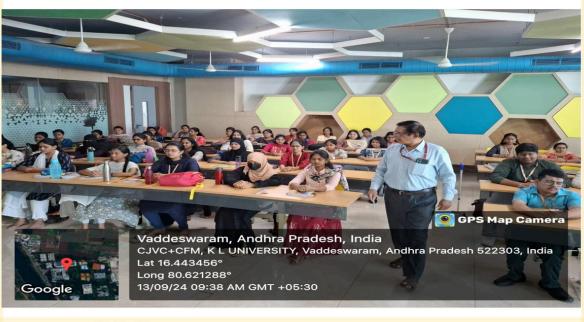

# **Pictures from the Session**

Spotlight Theatre: Bringing Stories to Life

COLORIDA OF LUNIVERSITY

Dramatics Mentor interacting with Students during event session.

Spotlight Theatre: Bringing Stories to Life