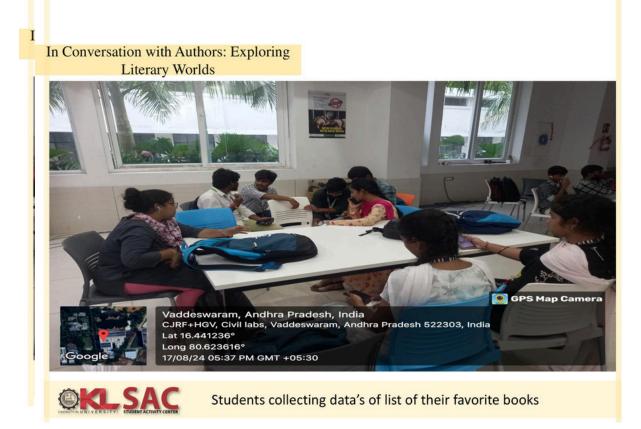

# **Pictures from the Session**

In Conversation with Authors: Exploring Literary Worlds

#### In Conversation with Authors: Exploring Literary Worlds

Students collecting data's of list of their favorite books

Koneru Lakshmaiah Education Foundation (Category -1, Deemed to be University estd. u/s. 3 of the UGC Act, 1956) Accredited by NAAC as 'A++' & Approved by AICTE & ISO 21001:2018 Certified Campus: Green Fields, Vaddeswaram - 522 302, Guntur District, Andhra Pradesh, INDIA. Phone No. +91 8645 - 350 200; www.klef.ac.in; www.klef.edu.in; www.kluniversity.in Admin Off: 29-36-38, Museum Road, Governorpet, Vijayawada - 520 002. Ph: +91 - 866 - 3500122, 2576129