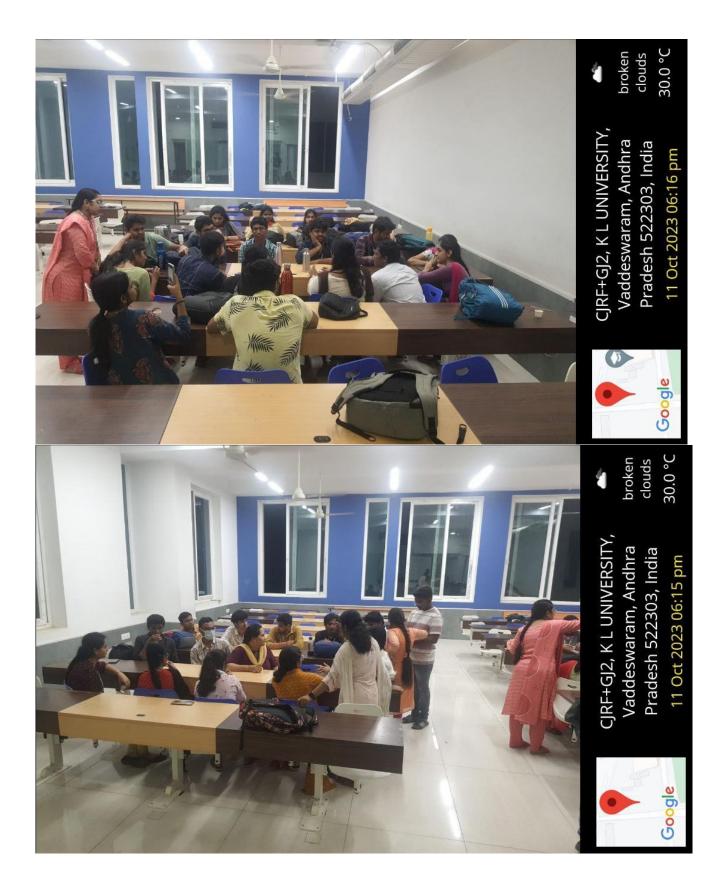

#### **Description:**

The "Chai pe charcha" event unfolded as a delightful fusion of intellectual discourse and social interaction. The venue, adorned with colorful banners, cozy seating arrangements, and the aroma of freshly brewed chai, welcomed students, faculty, and even a few special guests from the literary world.

Students formed small discussion groups, each with a specific theme or topic. These topics ranged from literature and poetry to politics, science, and even pop culture. The diversity of discussions allowed participants to choose conversations that piqued their interest and engaged their minds. The conversations flowed seamlessly, from analyzing classic literary works to dissecting current events and even debating philosophical conundrums.