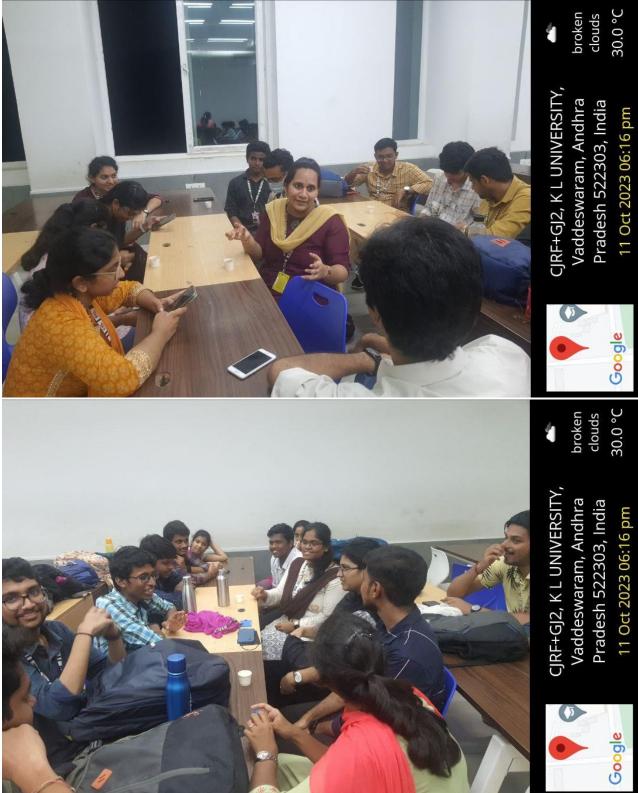

#### **Description:**

The "Chai pe charcha" event unfolded as a delightful fusion of intellectual discourse and social interaction. The venue, adorned with colorful banners, cozy seating arrangements, and the aroma of freshly brewed chai, welcomed students, faculty, and even a few special guests from the literary world.

Students formed small discussion groups, each with a specific theme or topic. These topics ranged from literature and poetry to politics, science, and even pop culture. The diversity of discussions allowed participants to choose conversations that piqued their interest and engaged their minds. The conversations flowed seamlessly, from analyzing classic literary works to dissecting current events and even debating philosophical conundrums.