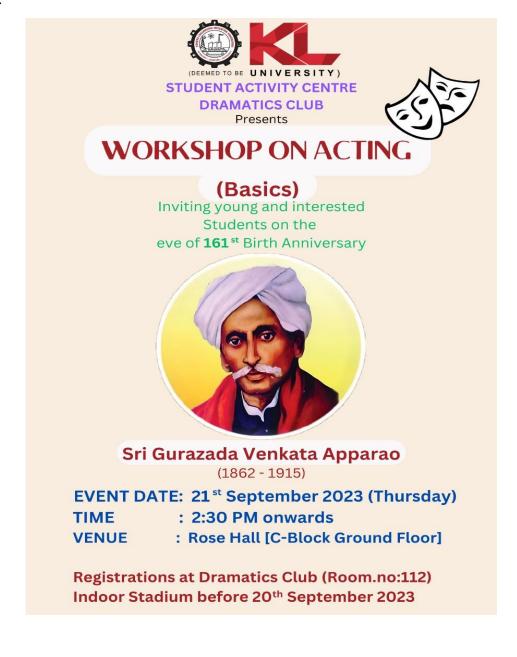

This is to inform that Dramatics Club, Student Activity Center (SAC) will be conducting Workshop on acting (basics) on the occasion of 161st Birth anniversary of Maha Kavi, Kavi Sekara Sri Gurajada Apparao Garu on 21.09.2023.

The acting workshop helps students to know about basics of the acting skills

**Event Details:** 

| Event Date | : | 21-09-2023                       |  |  |
|------------|---|----------------------------------|--|--|
| Event Time | : | 02.30 P.M onwards                |  |  |
| Venue :    |   | Rose Hall (C-Block Ground floor) |  |  |

Poster is attached herewith.

All the interested Students can register their names with Mr.V.G.Krishna Murthy, Student Mentor – Dramatics Abhinaya Club at Room No:112, Indoor Stadium.

# Sri Gurazada Apparao Birth Anniversary Acting Workshop (Basics)

Name of the event : Sri Gurazada Apparao Birth Anniversary Venue : Room no : Rose Hall

No. Of students participated : 52