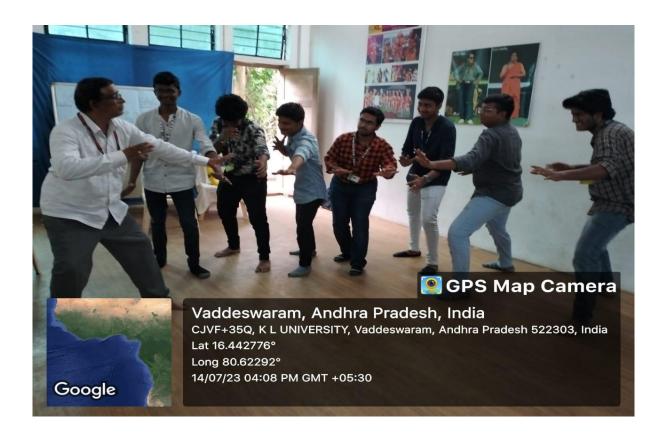

### Sri C.S.R Birthday Acting Workshop

Abhinaya Club, Student Activity Center was observed 116<sup>th</sup> Birthday celebrations of famous theatre artiste and film actor Sri C.S.R (Chilakalapudi Seetarama Anjaneyulu) on 14.07.2023. In this connection acting workshop were conducted for the KLEF students. Dramatics trainer Mr.V.G.Krishna Murthy explained about basics of the acting, facial expressions, 5 senses, 4 abhinayas and voice culture etc.

This type of workshops helps the students develop their self confidence, effective communication and leader ship qualities. Dr.R.Subhakar Raju Professor In-charge liberal arts advised the students to take inspiration from legendary actor Sri C.S.R and theatre provides ample opportunity to learn new things which is useful in day to day life. The Students are actively participated in this event.

#### Photos: