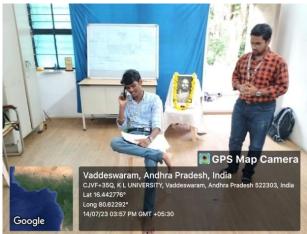

### Sri C.S.R Birthday Acting Workshop

Abhinaya Club, Student Activity Center was observed 116<sup>th</sup> Birthday celebrations of famous theatre artiste and film actor Sri C.S.R (Chilakalapudi Seetarama Anjaneyulu) on 14.07.2023. In this connection acting workshop were conducted for the KLEF students. Dramatics trainer Mr.V.G.Krishna Murthy explained about basics of the acting, facial expressions, 5 senses, 4 abhinayas and voice culture etc.

#### Photos: