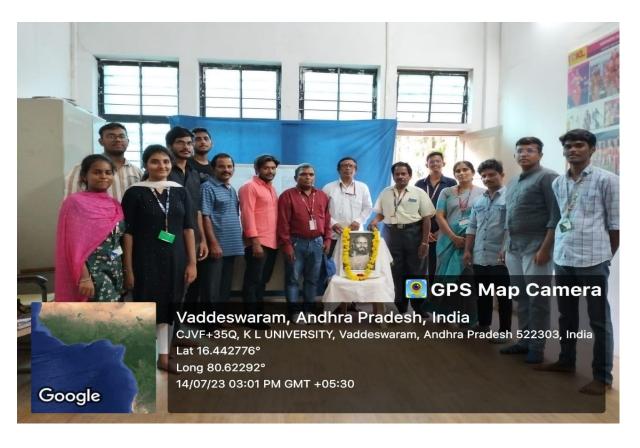

ps the students develop their self confidence, effective communication and leader ship qualities. Dr.R.Subhakar Raju Professor In-charge liberal arts advised the students to take inspiration from legendary actor Sri C.S.R and theatre provides ample opportunity to learn new things which is useful in day to day life. The Students are actively participated in this event.

**Objective of the Event**: Awareness among the students eminent stage and cine actor Sri C.S.R

**Outcome of the Event:** Through this type of workshop students to develop their self confidence, self motivation, effective combination and leadership qualities.

Date :14.07.2023

Name of the event : Sri C.S.R Birthday, Acting Workshop

Venue: Room no: 112, Indoor stadium

No. Of students participated: 31

#### Photos:













#### Press clippings:





# මුතාදානය ආජ්ජාවේ ආශ්රීවය , ආආදිය

● కేఎల్యూలో ఘనంగా 116వ జయంతి

తాడేపల్లి, జులై 14: రంగస్థల, సినీ వినీలాకాశంలో నటుడిగా తెలుగువారి మనస్ఫులలో సుస్థిర స్థానాన్ని సంపాదించుకున్న చిలకలపూడి నీతారామాంజ నేయులు (సీఎస్ఆర్) 116వ జయంతిని కేఎల్ డీమ్డ్ యూనివర్సిటీలో శుక్ర వారం ఘనంగా నిర్వహించారు. వీఎస్ఆర్ చిత్రపటానికి పూలమాలలు వేసి ఘనంగా నివాలుకులు అర్పించారు. స్టూడెంట్ యాక్డివిటి సెంటర్ (సాక్) సహకారంతో తాము ఈ కార్యక్రమాన్ని తలపెట్తామని హాబీక్లబ్ ట్రొఫెసర్ ఇన్చార్డి డాక్టర్ ఆర్ సుభాకర్రాజు తెలిపారు. ఈ నందర్భంగా ఆయన మాట్లా దుతూ సీఎస్ఆర్ నేటి తరం నటీనటులకు ఆదర్శమన్నారు. మాయాబజార్ సినిమాలో శకుని పాత్రతో తెలుగు వారి మనసులను దోచుకున్న సీఎస్ఆర్ అనేక పౌరాణిక చిత్రాలలో ఆయా పాత్రలను జీవం పోశారని కొనియాడారు. అభినయ క్లబ్ నట శిక్షకులు వీ.గోపాలకృష్ణ మాట్లాడుతూ సీఎస్ఆర్ వంటి గొప్ప న