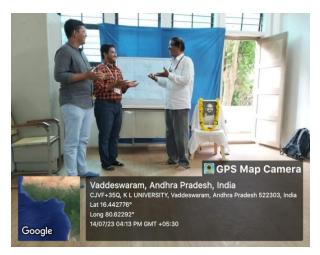

### Sri C.S.R Birthday Acting Workshop

Abhinaya Club, Student Activity Center was observed 116<sup>th</sup> Birthday celebrations of famous theatre artiste and film actor Sri C.S.R (Chilakalapudi Seetarama Anjaneyulu) on 14.07.2023. In this connection acting workshop were conducted for the KLEF students. Dramatics trainer Mr.V.G.Krishna Murthy explained about basics of the acting, facial expressions, 5 senses, 4 abhinayas and voice culture etc.

Date :14.07.2023

Name of the event : Sri C.S.R Birthday, Acting Workshop

Venue: Room no: 112, Indoor stadium

No. Of students participated: 31

#### Photos: