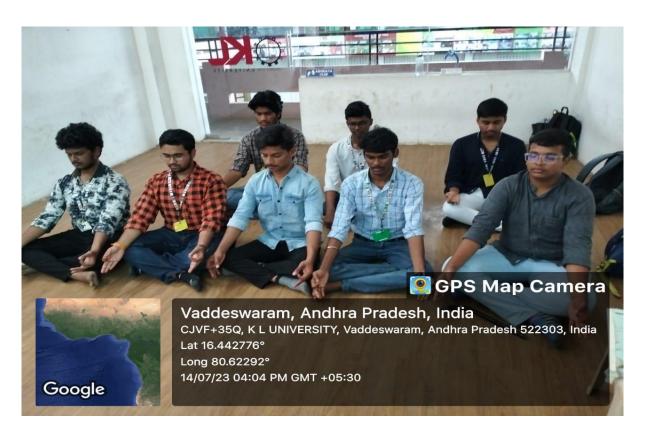

helps the students develop their self confidence, effective communication and leader ship qualities. Dr.R.Subhakar Raju Professor In-charge liberal arts advised the students to take inspiration from legendary actor Sri C.S.R and theatre provides ample opportunity to learn new things which is useful in day to day life. The Students are actively participated in this event.

**Objective of the Event**: Awareness among the students eminent stage and cine actor Sri C.S.R

**Outcome of the Event:** Through this type of workshop students to develop their self confidence, self motivation, effective combination and leadership qualities.

Date :14.07.2023

Name of the event : Sri C.S.R Birthday, Acting Workshop

Venue: Room no: 112, Indoor stadium

No. Of students participated: 31

#### Photos:













#### Press clippings:





# මුතාදානය ආජ්ජාවේ ආශ්රීවය , ආආදිය

● కేఎల్యూలో ఘనంగా 116వ జయంతి

తాడేపల్లి, జులై 14: రంగస్థల, సినీ వినీలాకాశంలో నటుడిగా తెలుగువారి మనస్ఫులలో సుస్థిర స్థానాన్ని సంపాదించుకున్న చిలకలపూడి నీతారామాంజ నేయులు (సీఎస్ఆర్) 116వ జయంతిని కేఎల్ డీమ్డ్ యూనివర్సిటీలో శుక్ర వారం ఘనంగా నిర్వహించారు. వీఎస్ఆర్ చిత్రపటానికి పూలమాలలు వేసి ఘనంగా నివాలుకులు అర్పించారు. స్టూడెంట్ యాక్డివిటి సెంటర్ (సాక్) సహకారంతో తాము ఈ కార్యక్రమాన్ని తలపెట్తామని హాబీక్లబ్ ట్రొఫెసర్ ఇన్చార్డి డాక్టర్ ఆర్ సుభాకర్రాజు తెలిపారు. ఈ నందర్భంగా ఆయన మాట్లా దుతూ సీఎస్ఆర్ నేటి తరం నటీనటులకు ఆదర్శమన్నారు. మాయాబజార్ సినిమాలో శకుని పాత్రతో తెలుగు వారి మనసులను దోచుకున్న సీఎస్ఆర్ అనేక పౌరాణిక చిత్రాలలో ఆయా పాత్రలను జీవం పోశారని కొనియాడారు. అభినయ క్లబ్ నట శిక్షకులు వీ.గోపాలకృష్ణ మాట్లాడుతూ సీఎస్ఆర్ వంటి గొప