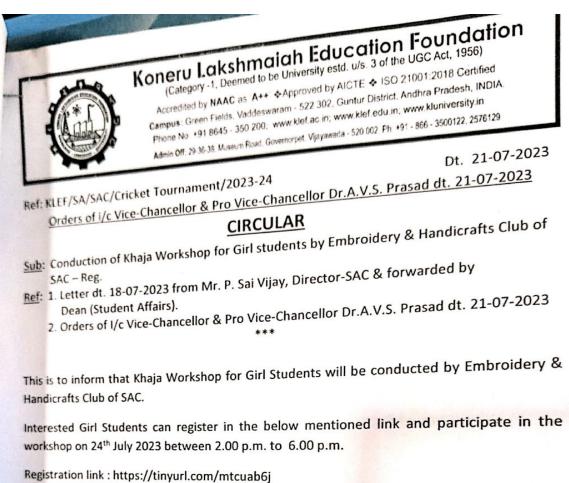

## **Registrar Circular** :

Event details:

| Date of Event | : 24.07.2023 |  |
|---------------|--------------|--|
| Time          | 200000       |  |

: 2.00 P.M to 6.00 P.M

Venue

: Room Number 009, Indoor stadium