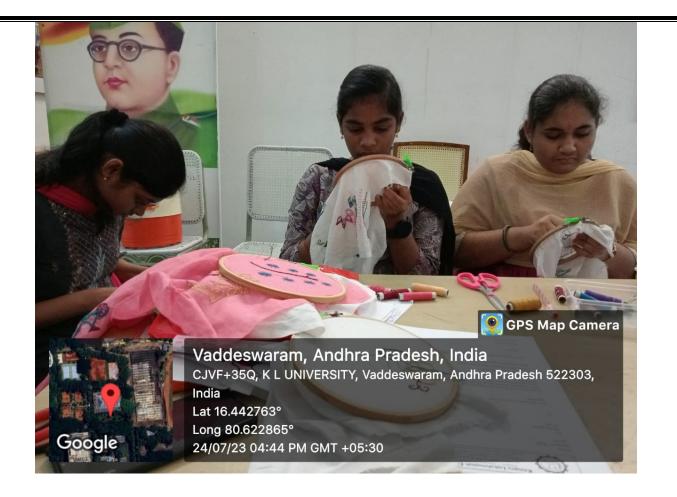

## Embroidery Workshop (Khaja work designs)

KL Deemed to be University Handicrafts Club of Liberal Arts Clubs has conducted Embroidery Workshop Khaja work designs on 24-07-2023 at KLEF. The trainer Mrs.Y.Vijaya has conducted workshop to KLEF students to create skills and devolopment their talents through this training, it will be benificial for their self devolopment. Mr.P.Sai Vijay Director-SAC, Dr. R.Subhakar Raju Incharge Liberal arts Clubs have appreciated the participant students.

**Object of the event :** To improve more skills in hand works

**Outcome of the event:** To improve the skills in Students, to create their self development and also to improve their creativity.

Name of the Event : Embroidery Workshop (Khaja work designs) Date of the Event : 24.07.2023 Venue : Handicrafts room, Indoor stadium, KLEF Number of students participated :