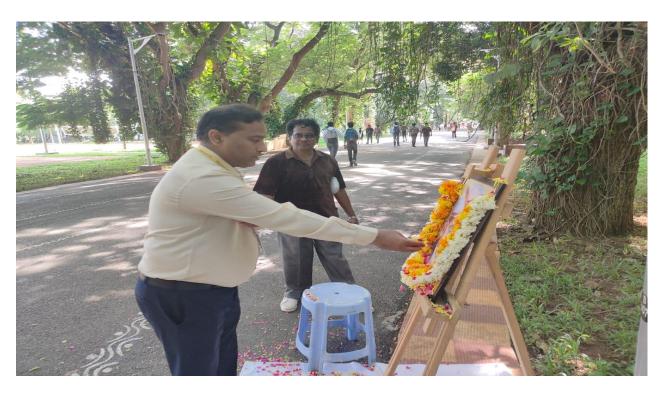

Garlanding to Sri Mokshagundam Visvesearaya by the Dean of Student Affairs, Dr.R.Subhakar Raju- Prof. in charge of hobby clubs monitored the event.