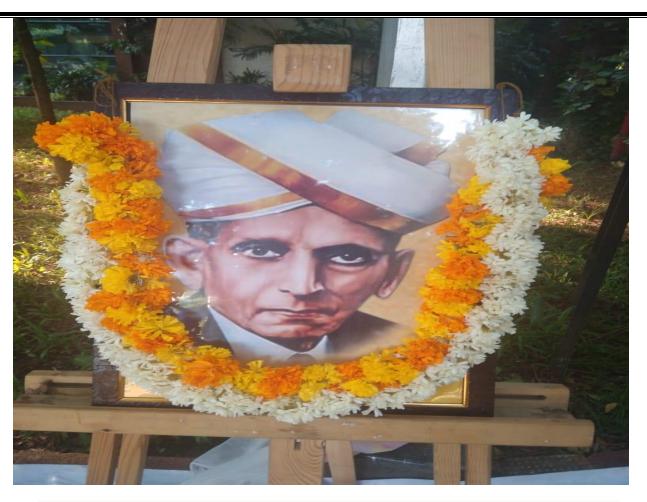

# **Engineers Day Celebrations**

Every year KL University Celebrates Engineers Day on 15<sup>th</sup> September the birth anniversary of Bharat Ratna Sir Mokshagundam Visvesvaraya, (1861-1962). Celebrations conducted in K L E F by SAC-Clubs. Dr.R.Subhakar Raju- Prof. in charge of hobby clubs monitored the event.

Garlanding to Sri Mokshagundam Visvesearaya by the Dean of Student Affairs, Dr.R.Subhakar Raju- Prof. in charge of hobby clubs monitored the event.