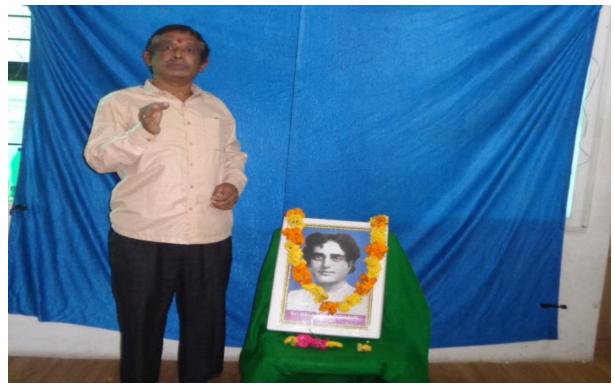

Dramatics trainer Mr.V.G.Krishna Murthy explained Sri Bellary Raghava services to the Telugu theatre. Mr.Srinath student of KLEF performed mono acting. Students are participated in this birthday activity.

Dramatics trainer Mr. V.G. Krishna Murthy explained Sri Bellary Raghava's services to the Telugu theatre.