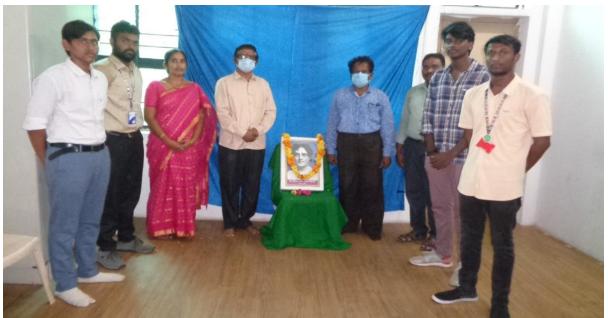

Dramatics trainer Mr.V.G.Krishna Murthy explained Sri Bellary Raghava services to the Telugu theatre. Mr.Srinath student of KLEF performed mono acting. Students are participated in this birthday activity.

Dramatics trainer Mr. V.G. Krishna Murthy explained Sri Bellary Raghava's services to the Telugu theatre.