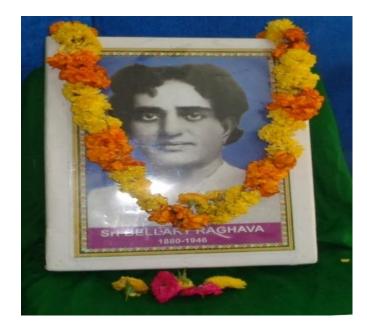

Abhinaya Club, Liberal Arts Clubs, SAC-KLEF observed 142<sup>nd</sup> Birthday day of famous Telugu theatre personality Sri Bellary Raghava on 02.08.2022.

The moto of the programme is to create awareness among the students about Sri Raghava. Dr.R.Subhakar Raju Incharge Liberal arts Clubs,SAC garlanded the portrait of Sri Bellari Raghava.

### **Event Photos:**

Students of KLEF actively and enthusiastically participated in the 142<sup>nd</sup> Birthday day of famous Telugu theatre personality, Sri Bellary Raghava conducted by the Liberal Arts Club of the Student Activity Centre (SAC).