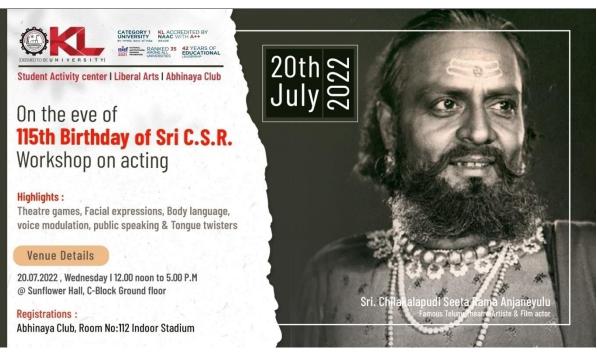

This is to inform that Abhinaya Club of Student Activity Centre (SAC), is conducting 115<sup>th</sup> Birth Day Celebrations of famous Telugu Theatre Artiste & Film actor Sri. C.S.R (Chilakalapudi SeetaRamanjeneyulu) on 20-07-2022. In this occasion Abhinaya Club is conducting *"Work shop on Acting "* for KLEF students.

\*\*\*

Theatre provides ample opportunity to learn new things which are useful in day to day life. This workshop is useful to students to develop speaking skills, Reducing stage fear, self motivation, Effective communication, leadership qualities and body language etc.

Event Date: $20^{th}$  July 2022Venue:Sunflower HallTime:12:00 Noon to 05:00 p.m.

All the interested students to participate in this work shop are required to register their names at Abhinaya Clubs (Indoor Stadium), Room Number 112 on or before 19<sup>th</sup> July 2022.

Poster of the event is enclosed herewith.

**Encl: Poster** 

REGISTRAR (I/C Koneru Lakshmaiah Education F undat (Deemed to be University) Green Fields, VADDESWARA 1-522 : Guntur District, Andhra Pradesh