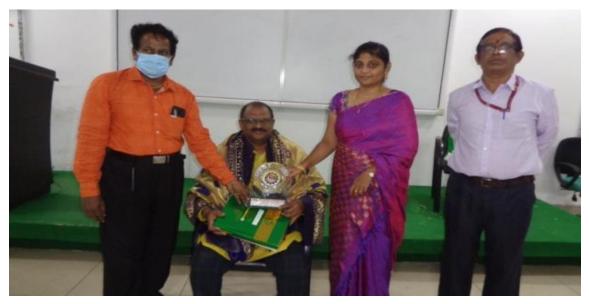

## C.S.R Birth Day Celabrations

Abhinaya Club, Student Activity Center was observed 115<sup>th</sup> Birthday celebrations of famous theatre artiste and film actor Sri C.S.R (Chilakalapudi Seetarama Anjaneyulu) on 20.07.2022. In this connection acting workshop were conducted for the KLEF students. Dramatics trainer Mr.V.G.Krishna Murthy explained about basics of the acting. This type of workshops helps the students develop their self confidence, effective communication and leader ship qualities. Dr.K.Ruth Ramya Associate Dean Student Activities garlanded to the portrait of Sri C.S.R. Dr.R.Subhakar Raju Professor In-charge liberal arts advised the students to take inspiration from legendary actor Sri C.S.R. On this occasion we felicitated eminent stage Writer, Director, Actor Sri K.V.S.Durga Prasad. Sri Durga Prasad said that the students theatre provides ample opportunity to learn new things which is useful in day to day life. The Students are actively participated in this event.

## Photos:

felicitation to the Chief Guest by the Abhinaya Club of Student Activity Centre (SAC).

Students of KLEF actively and enthusiastically participated in the *"Workshop on Acting"* Conducted by the Abhinaya Club of Student Activity Centre (SAC).