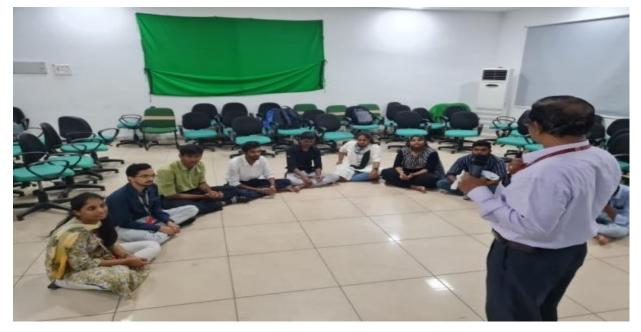

## C.S.R Birth Day Celabrations

Abhinaya Club, Student Activity Center was observed 115<sup>th</sup> Birthday celebrations of famous theatre artiste and film actor Sri C.S.R (Chilakalapudi Seetarama Anjaneyulu) on 20.07.2022. In this connection acting workshop were conducted for the KLEF students. Dramatics trainer Mr.V.G.Krishna Murthy explained about basics of the acting. This type of workshops helps the students develop their self confidence, effective communication and leader ship qualities. Dr.K.Ruth Ramya Associate Dean Student Activities garlanded to the portrait of Sri C.S.R. Dr.R.Subhakar Raju Professor In-charge liberal arts advised the students to take inspiration from legendary actor Sri C.S.R. On this occasion we felicitated eminent stage Writer, Director, Actor Sri K.V.S.Durga Prasad. Sri Durga Prasad said that the students theatre provides ample opportunity to learn new things which is useful in day to day life. The Students are actively participated in this event.

## Photos:

felicitation to the Chief Guest by the Abhinaya Club of Student Activity Centre (SAC).

Students of KLEF actively and enthusiastically participated in the *"Workshop on Acting"* Conducted by the Abhinaya Club of Student Activity Centre (SAC).