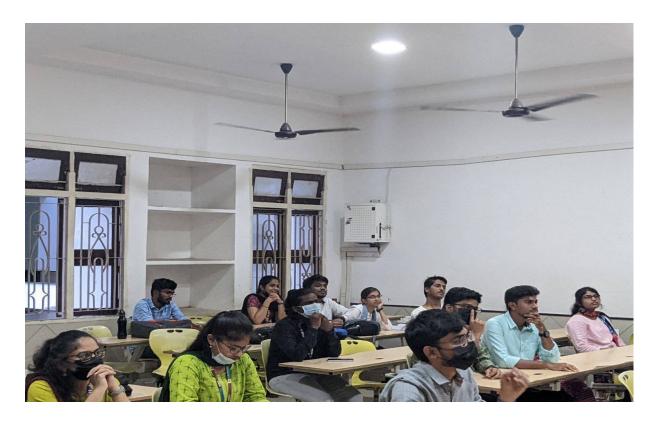

Name of the Event: World Heritage Day

**Date of the Event:** 18th April 2022

Mode of conducting: Offline

Venue: C307

Number of Students of participated : 32

**Event Photos:** 

Students of KLEF celebrating World Heritage Day Conducted by the Vachas Club of Student Activity Centre (SAC).